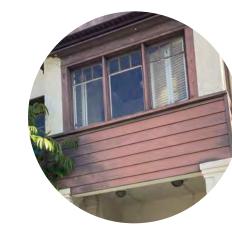

# EXISTING FLOOR AREAS (GROSS)

FRONT BUILDING (UNITS A-D): UNIT A: 903 SF UNIT B: 990 SF

**REAR BUILDINGS:** 

TWO-STORY APARTMENT BUILDING:

REHABILITATE EXTERIOR MATERIALS AND FINISHES INCLUDING STUCCO, SIDING, RAILINGS. ENTRY PORCH, FRONT CORNICE, CHIMNEYS AND PARAPET CAP REFURBISH EXISTING WOOD WINDOWS AND REPLACE JALOUSIE/NON ORIGINAL WINDOWS WITH WOOD WINDOWS TO MATCH WOOD WINDOWS IN SIMILAR OPENINGS. TRIM EXISTING LANDSCAPE AND REFRESH EXISTING GROUND COVER. PROVIDE ROOFTOP AND SCREENED MECHANICAL. INTERIOR MODIFICATIONS HAVE NO IMPACT ON EXTERIOR.

# **Proposed Exterior Work**

A: New paint at stucco F: Paint existing chimneys

B: Clean & paint horizontal G: Refurbish existing siding & parapet cap

exterior stairs/railings

C: Refurbish existing original wood windows

D: Replace non-original windows with custom wood windows to match original windows & existing opening size.

E: Prep & paint front porch woodwork

Kaplan Chen Kaplan Architects & Planners 2526 Eighteenth Street Santa Monica CA 90405