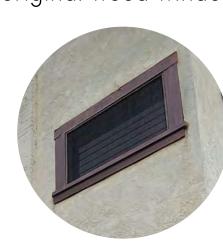

# **Proposed Exterior Work**

A: New paint at stucco F: Paint existing chimneys

B: Clean & paint horizontal G: Refurbish existing siding & parapet cap

exterior stairs/railings

C: Refurbish existing original wood windows

D: Replace non-original windows with custom wood windows to match original windows & existing opening size.

E: Prep & paint front porch woodwork

Kaplan Chen Kaplan Architects & Planners 2526 Eighteenth Street Santa Monica CA 90405

C: Refurbish existing original wood windows

D: Replace non-original windows with custom wood windows to match original windows & existing opening size.

E: Prep & paint front porch woodwork