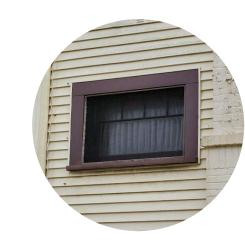

# EXISTING FLOOR AREAS (GROSS)

FRONT BUILDING (UNITS A-D): UNIT A: 903 SF UNIT B: 990 SF

**REAR BUILDINGS:** 

TWO-STORY APARTMENT BUILDING:

REHABILITATE EXTERIOR MATERIALS AND FINISHES INCLUDING STUCCO, SIDING, RAILINGS. ENTRY PORCH, FRONT CORNICE, CHIMNEYS AND PARAPET CAP REFURBISH EXISTING WOOD WINDOWS AND REPLACE JALOUSIE/NON ORIGINAL WINDOWS WITH WOOD WINDOWS TO MATCH WOOD WINDOWS IN SIMILAR OPENINGS. TRIM EXISTING LANDSCAPE AND REFRESH EXISTING GROUND COVER. PROVIDE ROOFTOP AND SCREENED MECHANICAL. INTERIOR MODIFICATIONS HAVE NO IMPACT ON EXTERIOR.

#### TWO ONE-STORY COTTAGES::

PREP AND PAINT WOOD SIDING, EVALUATE AND REPLACE ROTTED WOOD ON FACADES TO MATCH REPAIR, REFURBISH, PREP AND PAINT EXISTING WINDOWS TRIM LANDSCAPE IMMEDIATELY ADJACENT TO BUILDINGS AND REFRESH EXISITNG GROUNDCOVER.
INTERIOR MODIFICATIONS HAVE NO IMPACT ON EXTERIOR

# **Proposed Exterior Work**

A: New paint at stucco F: Paint existing chimneys

B: Clean & paint horizontal G: Refurbish existing siding & parapet cap

exterior stairs/railings

C: Refurbish existing original wood windows

D: Replace non-original windows with custom wood windows to match original windows & existing opening size.

E: Prep & paint front porch woodwork

Kaplan Chen Kaplan Architects & Planners 2526 Eighteenth Street Santa Monica CA 90405