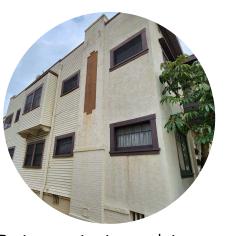

# EXISTING FLOOR AREAS (GROSS)

FRONT BUILDING (UNITS A-D): UNIT A: 903 SF UNIT B: 990 SF

**REAR BUILDINGS:** 

TWO-STORY APARTMENT BUILDING:

REHABILITATE EXTERIOR MATERIALS AND FINISHES INCLUDING STUCCO, SIDING, RAILINGS. ENTRY PORCH, FRONT CORNICE, CHIMNEYS AND PARAPET CAP REFURBISH EXISTING WOOD WINDOWS AND REPLACE JALOUSIE/NON ORIGINAL WINDOWS WITH WOOD WINDOWS TO MATCH WOOD WINDOWS IN SIMILAR OPENINGS. TRIM EXISTING LANDSCAPE AND REFRESH EXISTING GROUND COVER. PROVIDE ROOFTOP AND SCREENED MECHANICAL. INTERIOR MODIFICATIONS HAVE NO IMPACT ON EXTERIOR.

# **Proposed Exterior Work**

A: New paint at stucco F: Paint existing chimneys

B: Clean & paint horizontal G: Refurbish existing siding & parapet cap

exterior stairs/railings

C: Refurbish existing original wood windows

D: Replace non-original windows with custom wood windows to match original windows & existing opening size.

E: Prep & paint front porch woodwork

Kaplan Chen Kaplan Architects & Planners 2526 Eighteenth Street Santa Monica CA 90405