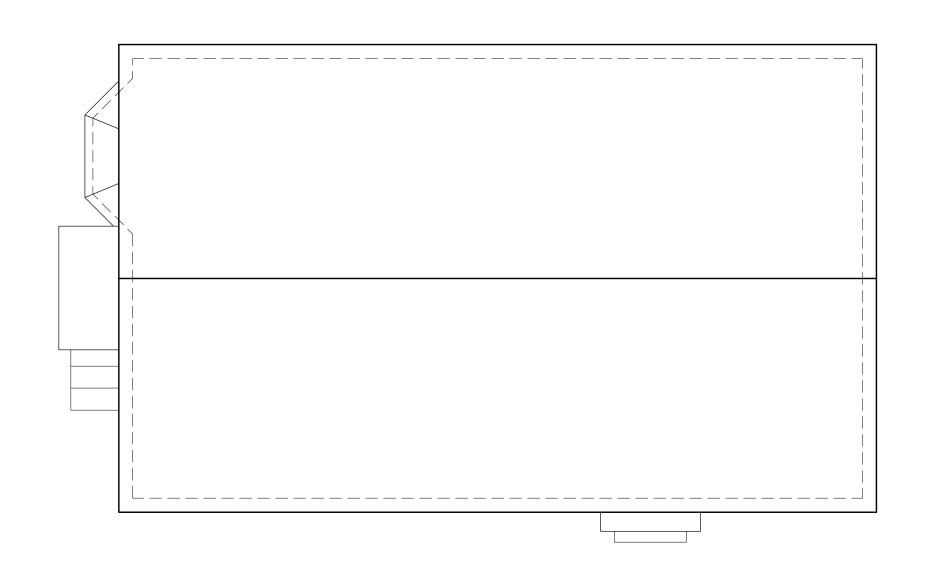

 $\frac{\text{PROPOSED ROOF PLAN - UNIT F}}{\text{scale: } 1/4" = 1'-0"}$ 

PROPOSED ROOF PLAN - UNIT E

scale: 1/4" = 1'-0"

216 N CATALINA APARTMENTS 216 N Catalina Ave, Redondo Beach, CA 90277

PROPOSED FIRST FLOOR PLAN

& ROOF PLAN - UNITS E & F

A107

scale: 1/4"=1'-0"

PROPOSED NORTH ELEVATION - UNITS A-D

scale: 1/4" = 1'-0"