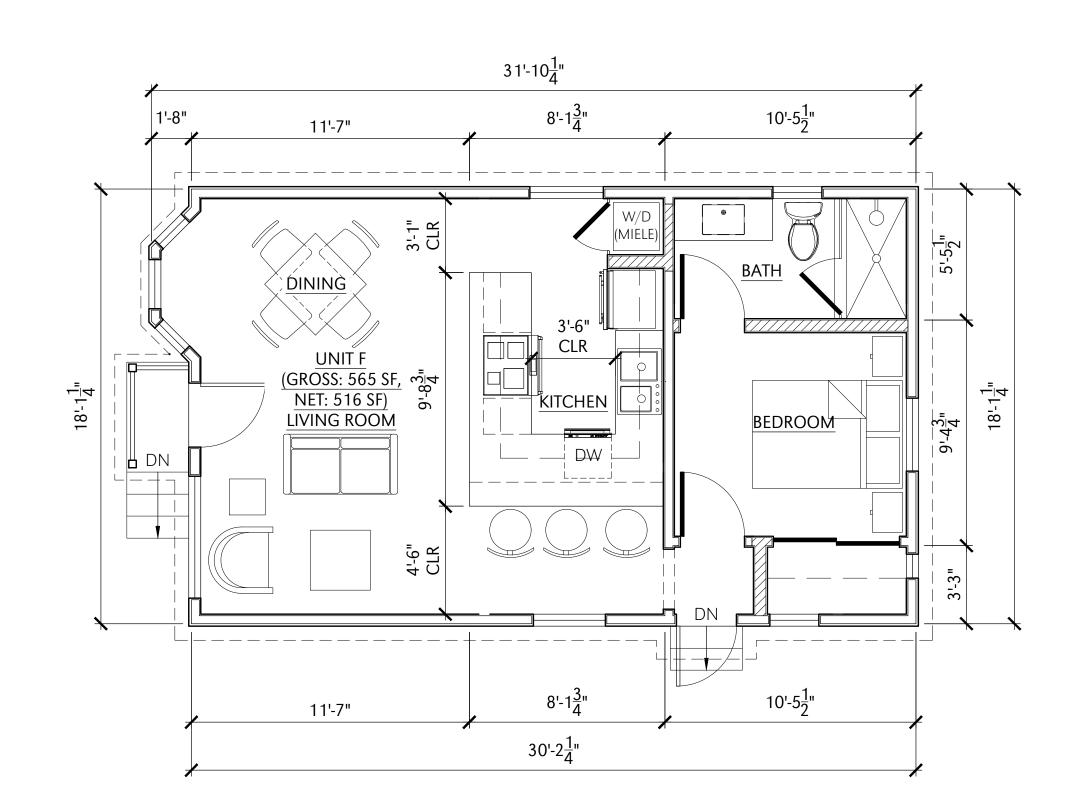

 $\frac{\text{PROPOSED ROOF PLAN - UNIT F}}{\text{scale: } 1/4" = 1'-0"}$ 

PROPOSED ROOF PLAN - UNIT E

scale: 1/4" = 1'-0"

216 N CATALINA APARTMENTS 216 N Catalina Ave, Redondo Beach, CA 90277

PROPOSED FIRST FLOOR PLAN

& ROOF PLAN - UNITS E & F

A107

scale: 1/4"=1'-0"

PROPOSED NORTH ELEVATION - UNITS A-D

scale: 1/4" = 1'-0"