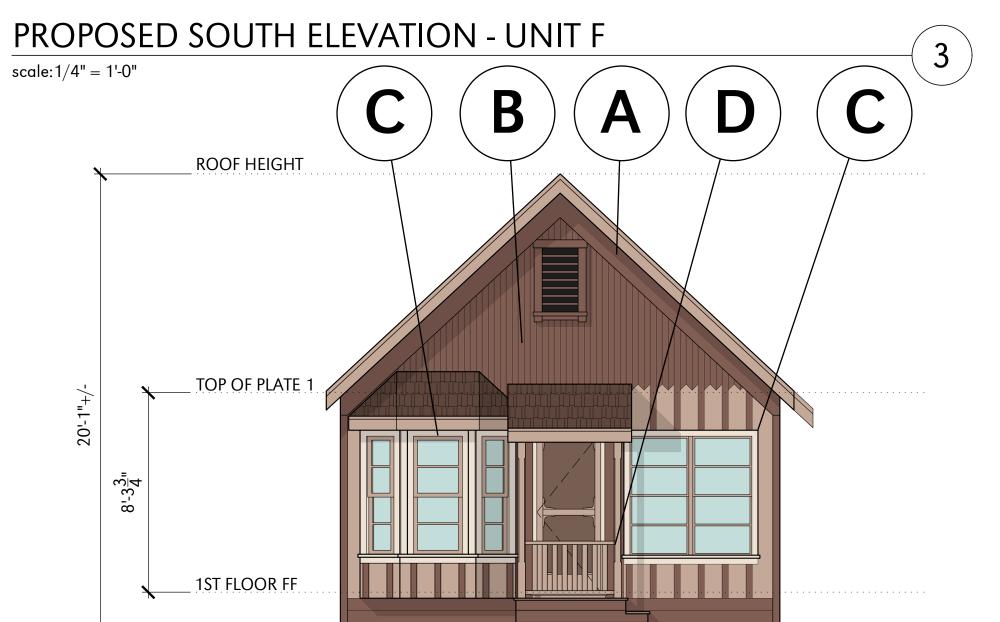

216 N CATALINA

**APARTMENTS** 

216 N Catalina Ave, Redondo Beach, CA 90277

PROPOSED ELEVATIONS - UNIT F

**A207** 

PROJECT NO.: 226.1

DATE: 07.23.24

DRAWN BY: BDS/MB CHECKED BY:

scale: 1/4"=1'-0"

PROPOSED NORTH ELEVATION - UNIT F

scale: 1/4" = 1'-0"

PROPOSED EAST ELEVATION - UNIT F scale:1/4" = 1'-0"

**Proposed Exterior Work** 

A: Evaluate & replace rotted wood on facades

B: Prep & paint wood siding

C: Refurbish existing original wood windows

D: Refurbish existing exterior stairs/railings

STATUS

REVISIONS