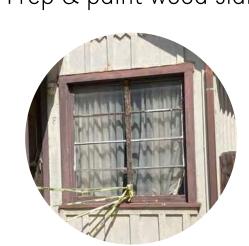

# **Proposed Exterior Work**

A: New paint at stucco F: Paint existing chimneys

B: Clean & paint horizontal G: Refurbish existing siding & parapet cap

exterior stairs/railings

C: Refurbish existing original wood windows

D: Replace non-original windows with custom wood windows to match original windows & existing opening size.

E: Prep & paint front porch woodwork

Kaplan Chen Kaplan Architects & Planners 2526 Eighteenth Street Santa Monica CA 90405

C: Refurbish existing original wood windows

D: Replace non-original windows with custom wood windows to match original windows & existing opening size.

E: Prep & paint front porch woodwork