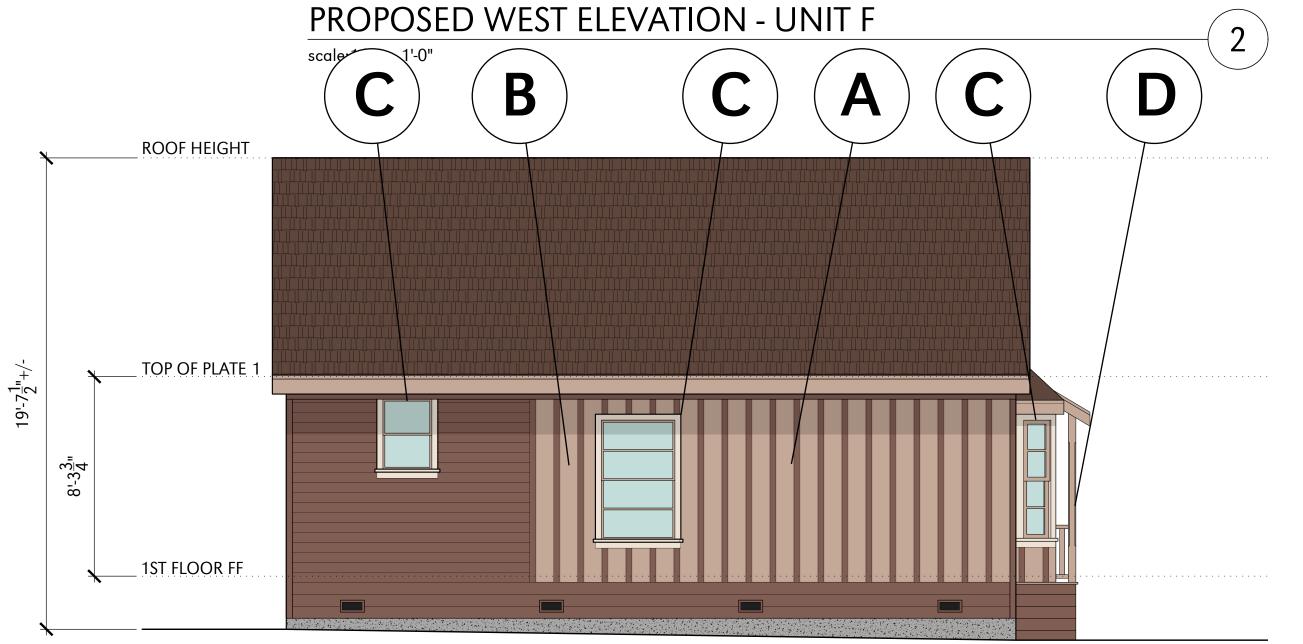

**Proposed Exterior Work** 

A: Evaluate & replace rotted wood on facades B: Prep & paint wood siding

C: Refurbish existing original wood windows

D: Refurbish existing exterior stairs/railings

Architects & Planners 2526 Eighteenth Street Santa Monica CA 90405 Telephone 31 0.452.7505 Facsimile 31 0.4521 494

216 N CATALINA

**APARTMENTS** 

216 N Catalina Ave, Redondo Beach, CA 90277

PROPOSED ELEVATIONS - UNIT F

**A207** 

PROJECT NO.: 226.1

DATE: 07.23.24

DRAWN BY: BDS/MB CHECKED BY:

scale: 1/4"=1'-0"

PROPOSED NORTH ELEVATION - UNIT F

scale: 1/4" = 1'-0"

PROPOSED EAST ELEVATION - UNIT F scale:1/4" = 1'-0"