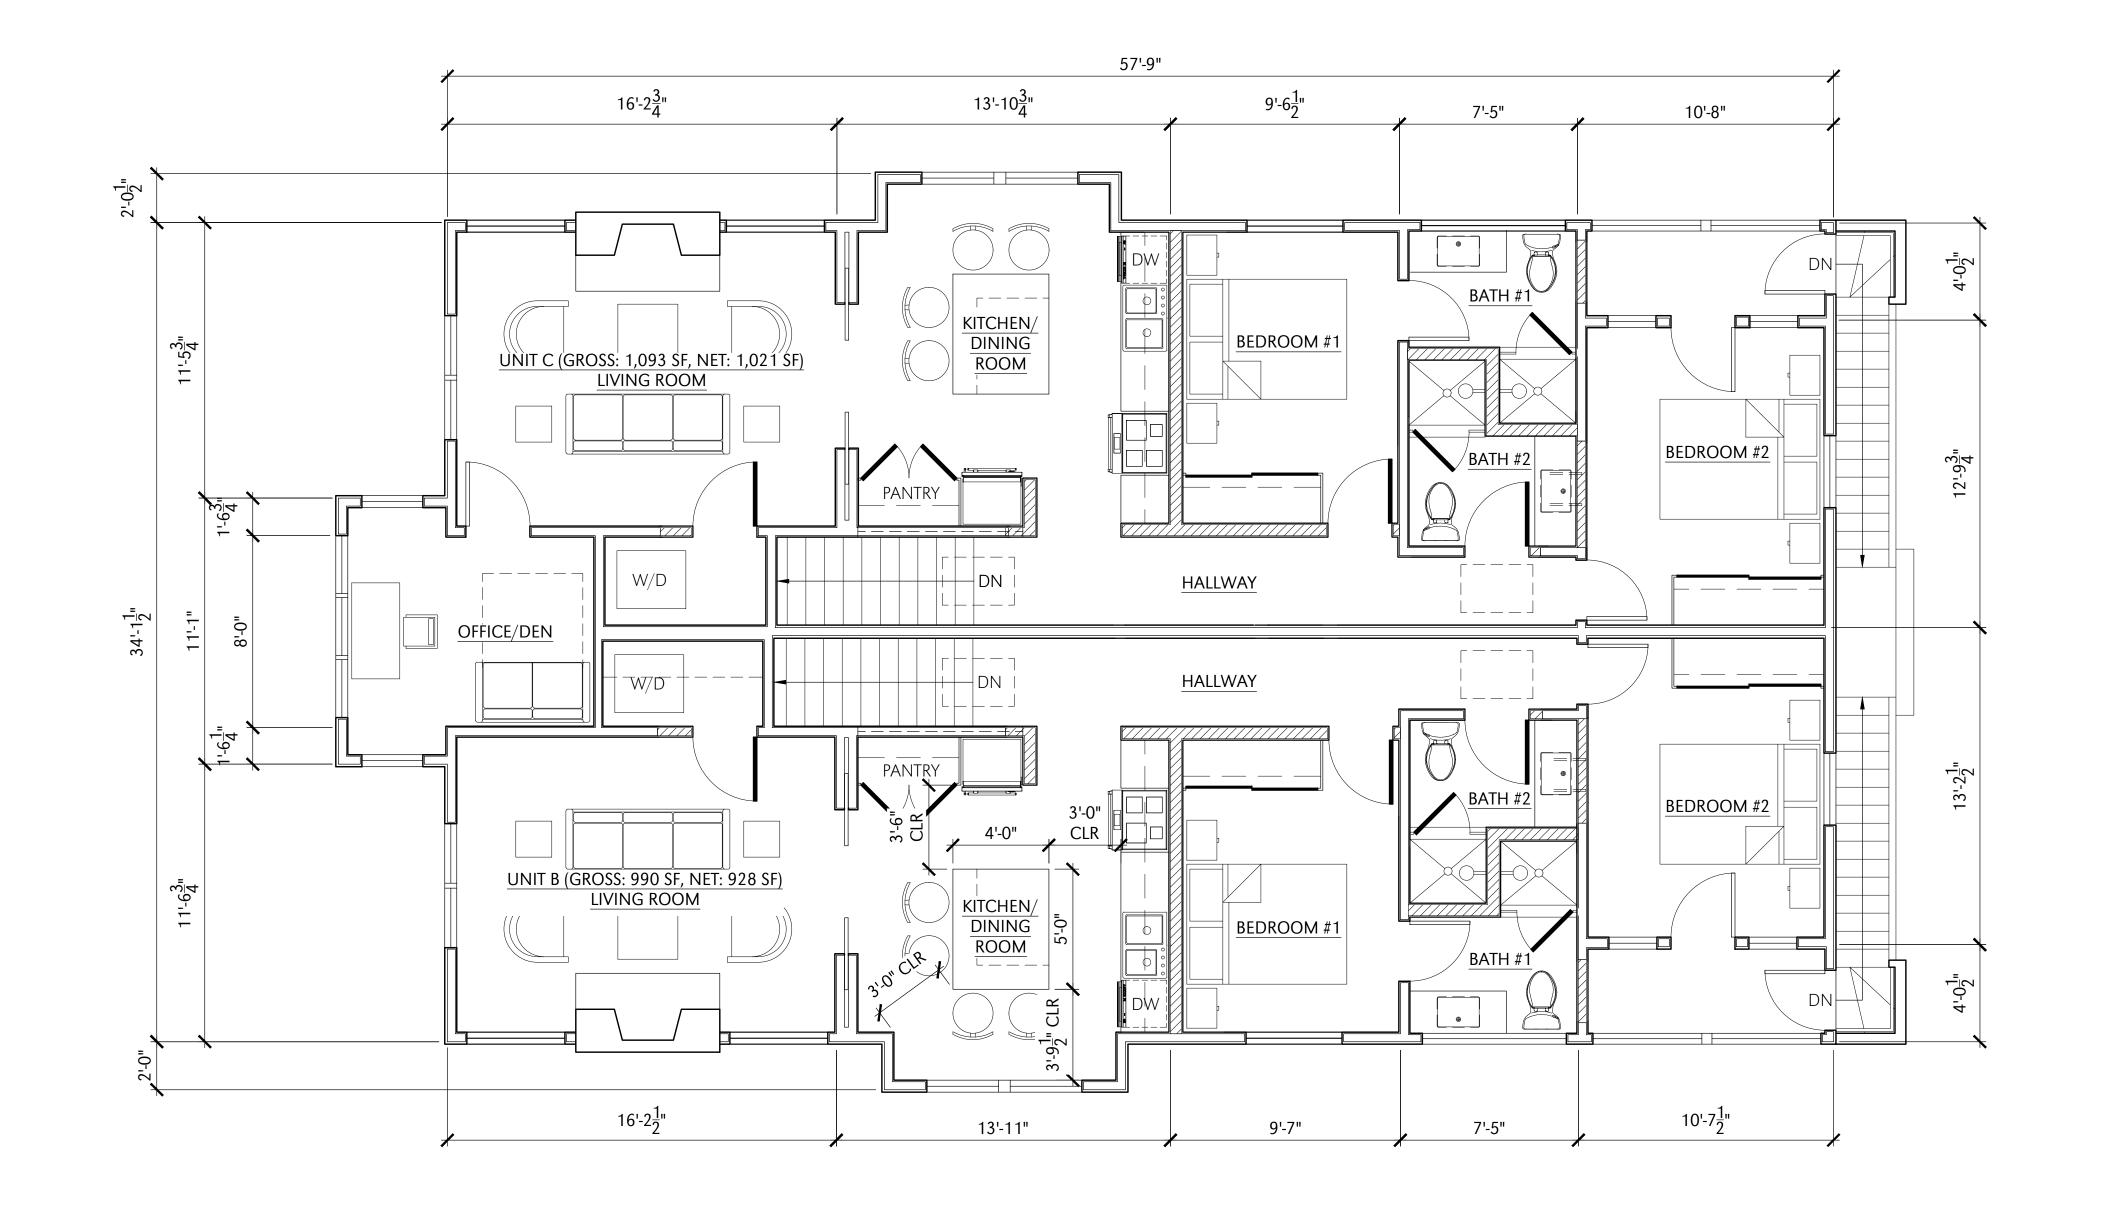

PROPOSED SECOND FLOOR PLAN
- UNITS B & C
scale: 1/4"=1'-0"

< ( <

Kaplan Chen Kaplan

Architects & Planners

2526 Eighteenth Street

Santa Monica CA 90405

Telephone 31 0.452.7505

Facsimile 31 0.4521 494