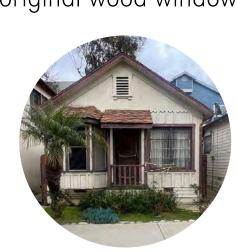

# EXISTING FLOOR AREAS (GROSS)

FRONT BUILDING (UNITS A-D): UNIT A: 903 SF UNIT B: 990 SF

**REAR BUILDINGS:** 

TWO-STORY APARTMENT BUILDING:

REHABILITATE EXTERIOR MATERIALS AND FINISHES INCLUDING STUCCO, SIDING, RAILINGS. ENTRY PORCH, FRONT CORNICE, CHIMNEYS AND PARAPET CAP REFURBISH EXISTING WOOD WINDOWS AND REPLACE JALOUSIE/NON ORIGINAL WINDOWS WITH WOOD WINDOWS TO MATCH WOOD WINDOWS IN SIMILAR OPENINGS. TRIM EXISTING LANDSCAPE AND REFRESH EXISTING GROUND COVER. PROVIDE ROOFTOP AND SCREENED MECHANICAL. INTERIOR MODIFICATIONS HAVE NO IMPACT ON EXTERIOR.