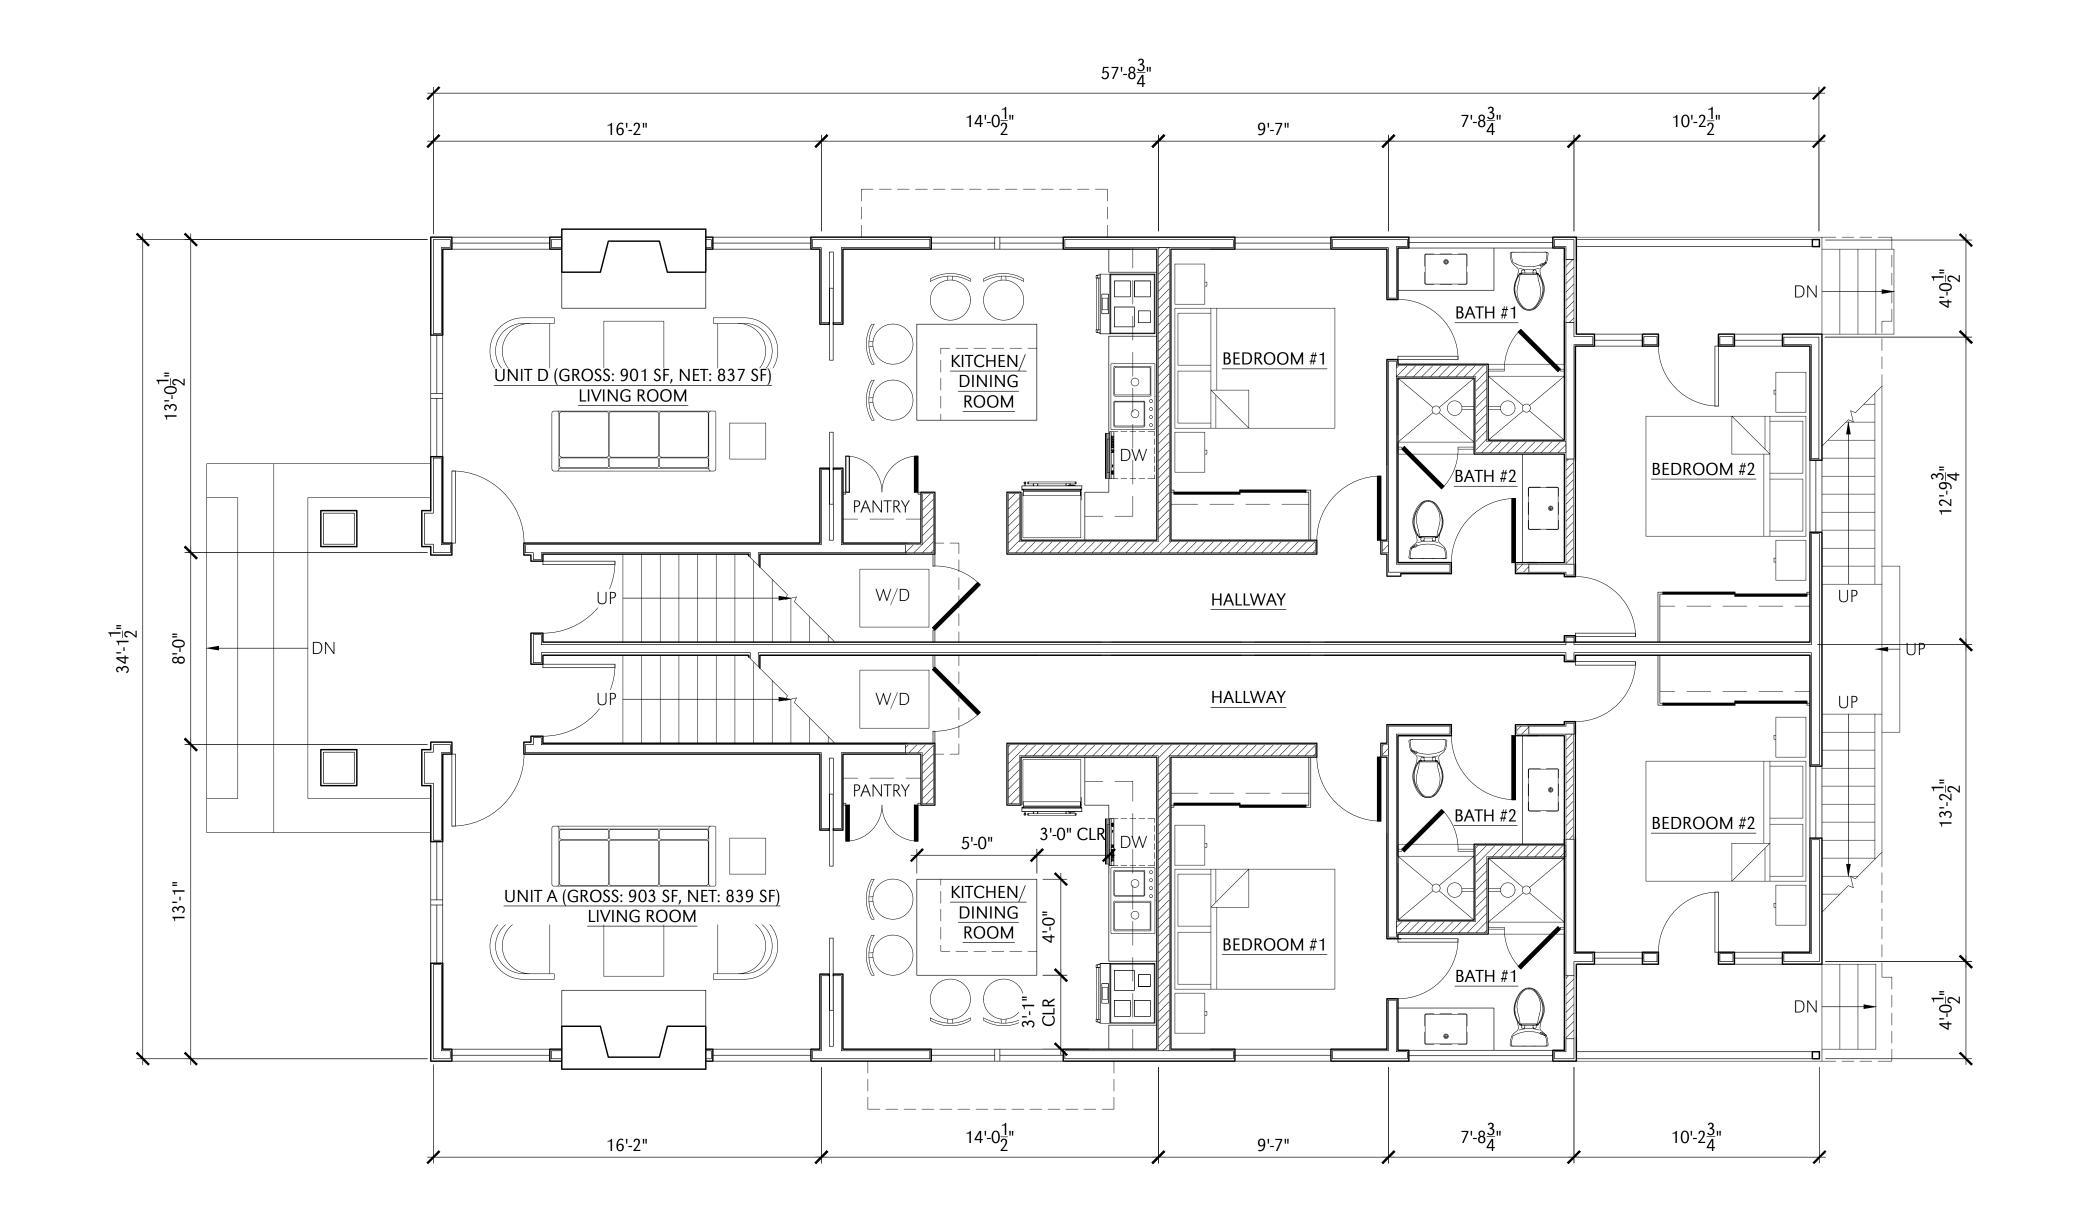

PROPOSED SECOND FLOOR PLAN
- UNITS B & C
scale: 1/4"=1'-0"

< ( <

Kaplan Chen Kaplan

Architects & Planners

2526 Eighteenth Street

Santa Monica CA 90405

Telephone 31 0.452.7505

Facsimile 31 0.4521 494