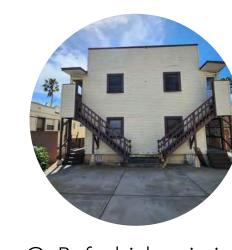

# EXISTING FLOOR AREAS (GROSS)

FRONT BUILDING (UNITS A-D): UNIT A: 903 SF UNIT B: 990 SF

**REAR BUILDINGS:** 

TWO-STORY APARTMENT BUILDING:

REHABILITATE EXTERIOR MATERIALS AND FINISHES INCLUDING STUCCO, SIDING, RAILINGS. ENTRY PORCH, FRONT CORNICE, CHIMNEYS AND PARAPET CAP REFURBISH EXISTING WOOD WINDOWS AND REPLACE JALOUSIE/NON ORIGINAL WINDOWS WITH WOOD WINDOWS TO MATCH WOOD WINDOWS IN SIMILAR OPENINGS. TRIM EXISTING LANDSCAPE AND REFRESH EXISTING GROUND COVER. PROVIDE ROOFTOP AND SCREENED MECHANICAL. INTERIOR MODIFICATIONS HAVE NO IMPACT ON EXTERIOR.

# **Proposed Exterior Work**

A: New paint at stucco F: Paint existing chimneys

B: Clean & paint horizontal G: Refurbish existing siding & parapet cap

exterior stairs/railings

C: Refurbish existing original wood windows

D: Replace non-original windows with custom wood windows to match original windows & existing opening size.

E: Prep & paint front porch woodwork

Kaplan Chen Kaplan Architects & Planners 2526 Eighteenth Street Santa Monica CA 90405