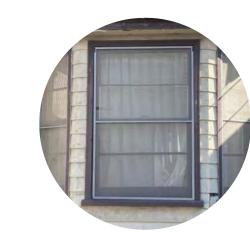

# **Proposed Exterior Work**

A: New paint at stucco F: Paint existing chimneys

B: Clean & paint horizontal G: Refurbish existing siding & parapet cap

exterior stairs/railings

C: Refurbish existing original wood windows

D: Replace non-original windows with custom wood windows to match original windows & existing opening size.

E: Prep & paint front porch woodwork

Kaplan Chen Kaplan Architects & Planners 2526 Eighteenth Street Santa Monica CA 90405

C: Refurbish existing original wood windows

D: Replace non-original windows with custom wood windows to match original windows & existing opening size.

E: Prep & paint front porch woodwork

**Proposed Exterior Work** 

A: Evaluate & replace rotted wood on facades B: Prep & paint wood siding

C: Refurbish existing original wood windows

D: Refurbish existing exterior stairs/railings

Architects & Planners 2526 Eighteenth Street Santa Monica CA 90405 Telephone 31 0.452.7505 Facsimile 31 0.4521 494

**Proposed Exterior Work** 

A: Evaluate & replace rotted wood on facades

B: Prep & paint wood siding

C: Refurbish existing original wood windows

D: Refurbish existing exterior stairs/railings

STATUS

REVISIONS