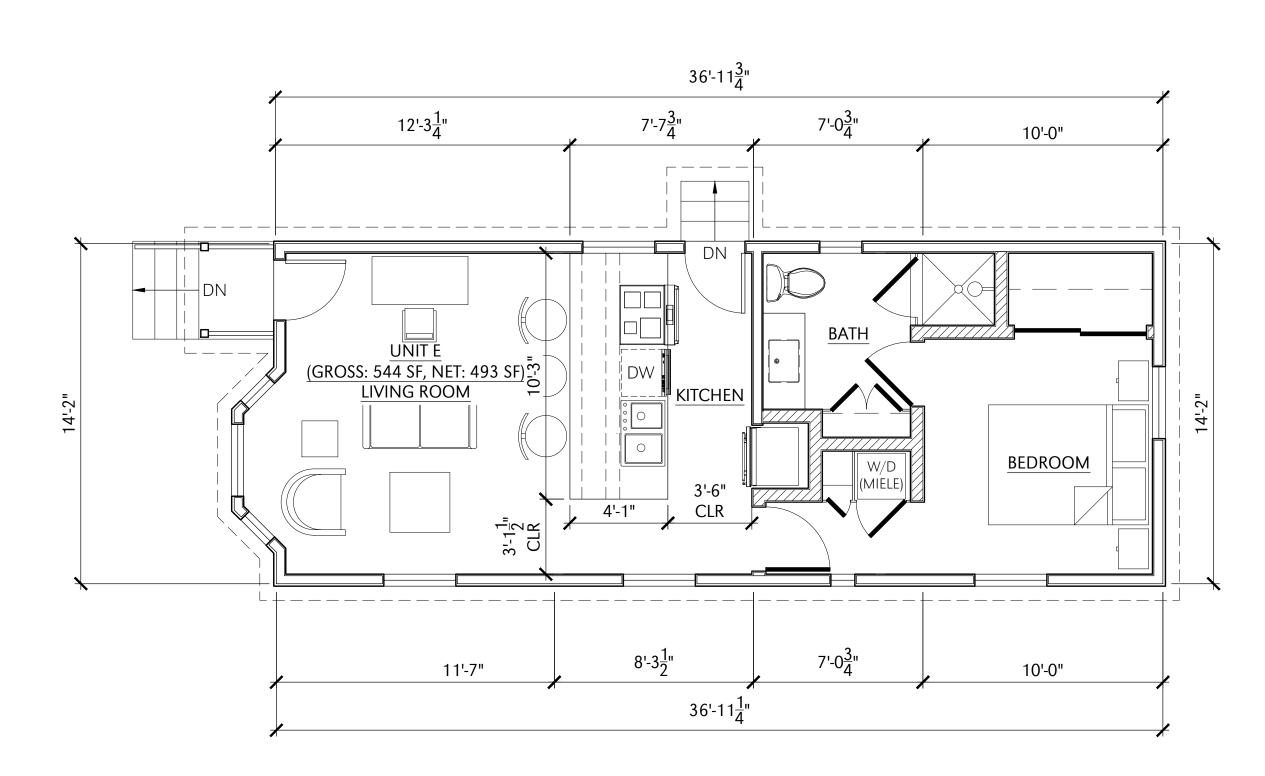

 $\frac{\text{PROPOSED ROOF PLAN - UNIT F}}{\text{scale: } 1/4" = 1'-0"}$ 

PROPOSED ROOF PLAN - UNIT E

scale: 1/4" = 1'-0"

216 N CATALINA APARTMENTS 216 N Catalina Ave, Redondo Beach, CA 90277

PROPOSED FIRST FLOOR PLAN

& ROOF PLAN - UNITS E & F

A107

scale: 1/4"=1'-0"

PROPOSED NORTH ELEVATION - UNITS A-D

scale: 1/4" = 1'-0"