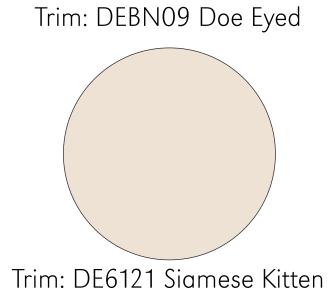

PROPOSED ELEVATIONS - UNIT E scale: 1/4"=1'-0"

**A206** 

PROPOSED EAST ELEVATION - UNIT E

Architects & Planners 2526 Eighteenth Street Santa Monica CA 90405

Telephone 31 0.452.7505

Facsimile 31 0.4521 494

Trim: DEBN09 Doe Eyed