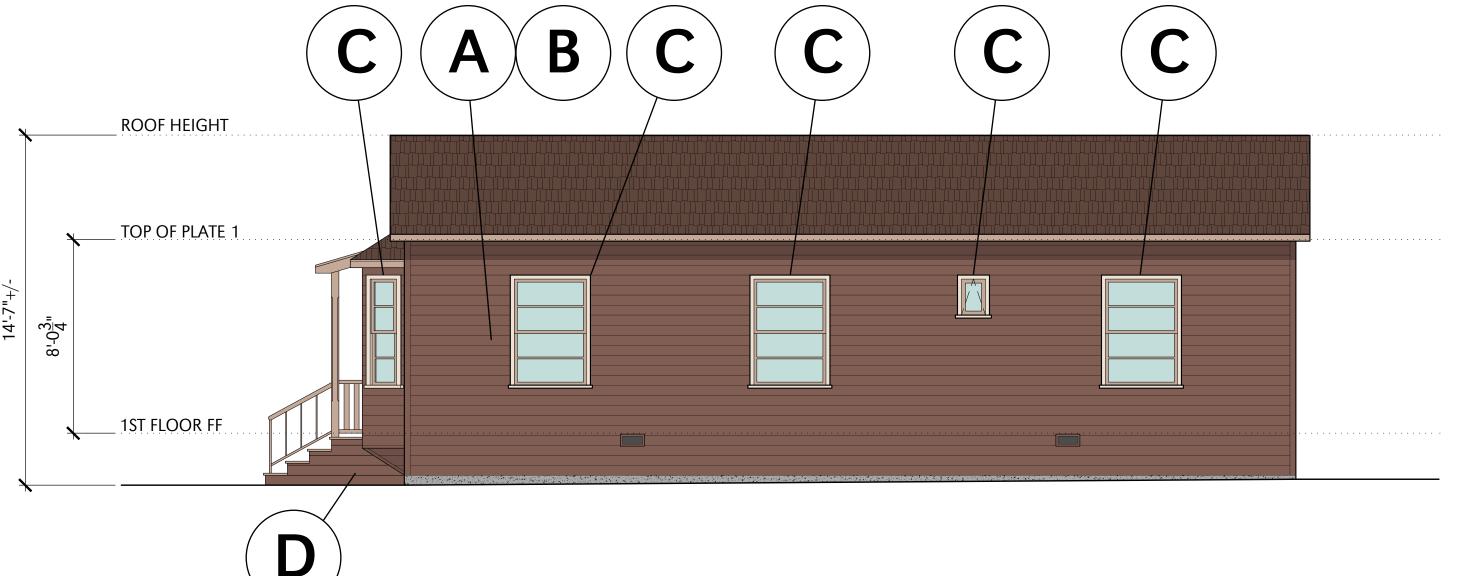

PROPOSED ELEVATIONS - UNITS A-D scale: 1/4"=1'-0"

| PROJECT NO.: | 226.1    |
|--------------|----------|
| DATE:        | 07.23.24 |
| DRAWN BY:    | BV       |
| CLICCED BY.  |          |

DEBN10 Organic Coffee

**Proposed Exterior Work** 

A: Evaluate & replace rotted wood on facades B: Prep & paint wood siding

C: Refurbish existing original wood windows

D: Refurbish existing exterior stairs/railings

Architects & Planners 2526 Eighteenth Street Santa Monica CA 90405 Telephone 31 0.452.7505 Facsimile 31 0.4521 494

216 N CATALINA **APARTMENTS** 216 N Catalina Ave, Redondo Beach, CA 90277

| <br>5 |  |
|-------|--|
|       |  |
|       |  |
|       |  |
|       |  |
|       |  |

STATUS

© 2024 KAPLAN CHEN KAPLAN: THIS SHEET IS NOT TO BE USED ALONE OR FOR CONSTRUCTION UNLESS CONSTRUCTIO STATUS IS NOTED IN CONJUNCTION WITH ARCHITECTS STAMP AND SIGNATURE. ALL DRAWINGS, IDEAS AND EMBOLD DESIGNS ON THIS SHEET ARE PROPERTY OF KAPLAN CHEN KAPLAN; AND SHALL NOT BE COPIED, REPRODUCE DISCLOSED OR USED IN CONNECTION WITH ANY WORK OTHER THAN THE SPECIFED PROJECT FOR WHICH THI HAVE BEEN PREPARED, IN WHOLE OR PAST, WITHOUT PRIOR WRITTEN CONSENT OF KAPLAN CHEN KAPLAN