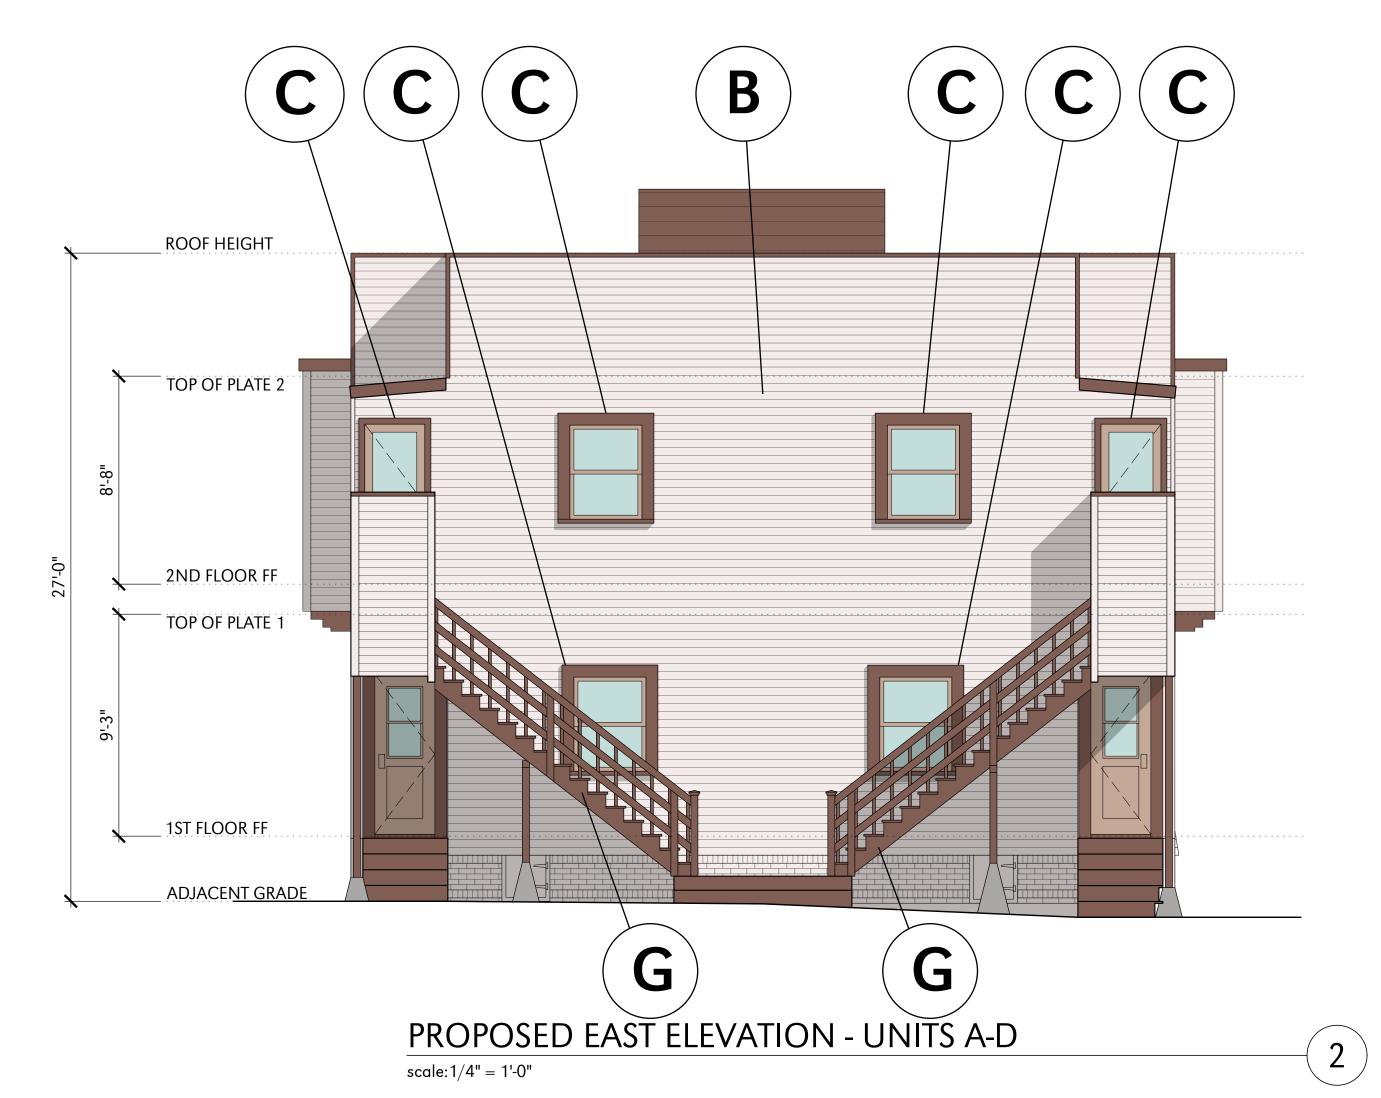

PROPOSED ELEVATIONS - UNITS A-D scale: 1/4"=1'-0"

**A204** 

PROJECT NO.: 226.1

DATE: 07.23.24

DRAWN BY: BV

CHECKED BY:

PROPOSED SOUTH ELEVATION - UNITS A-D

scale: 1/4" = 1'-0"

# **Proposed Exterior Work**

A: New paint at stucco F: Paint existing chimneys

B: Clean & paint horizontal G: Refurbish existing siding & parapet cap

exterior stairs/railings

C: Refurbish existing original wood windows

D: Replace non-original windows with custom wood windows to match original windows & existing opening size.

E: Prep & paint front porch woodwork

Kaplan Chen Kaplan Architects & Planners 2526 Eighteenth Street Santa Monica CA 90405