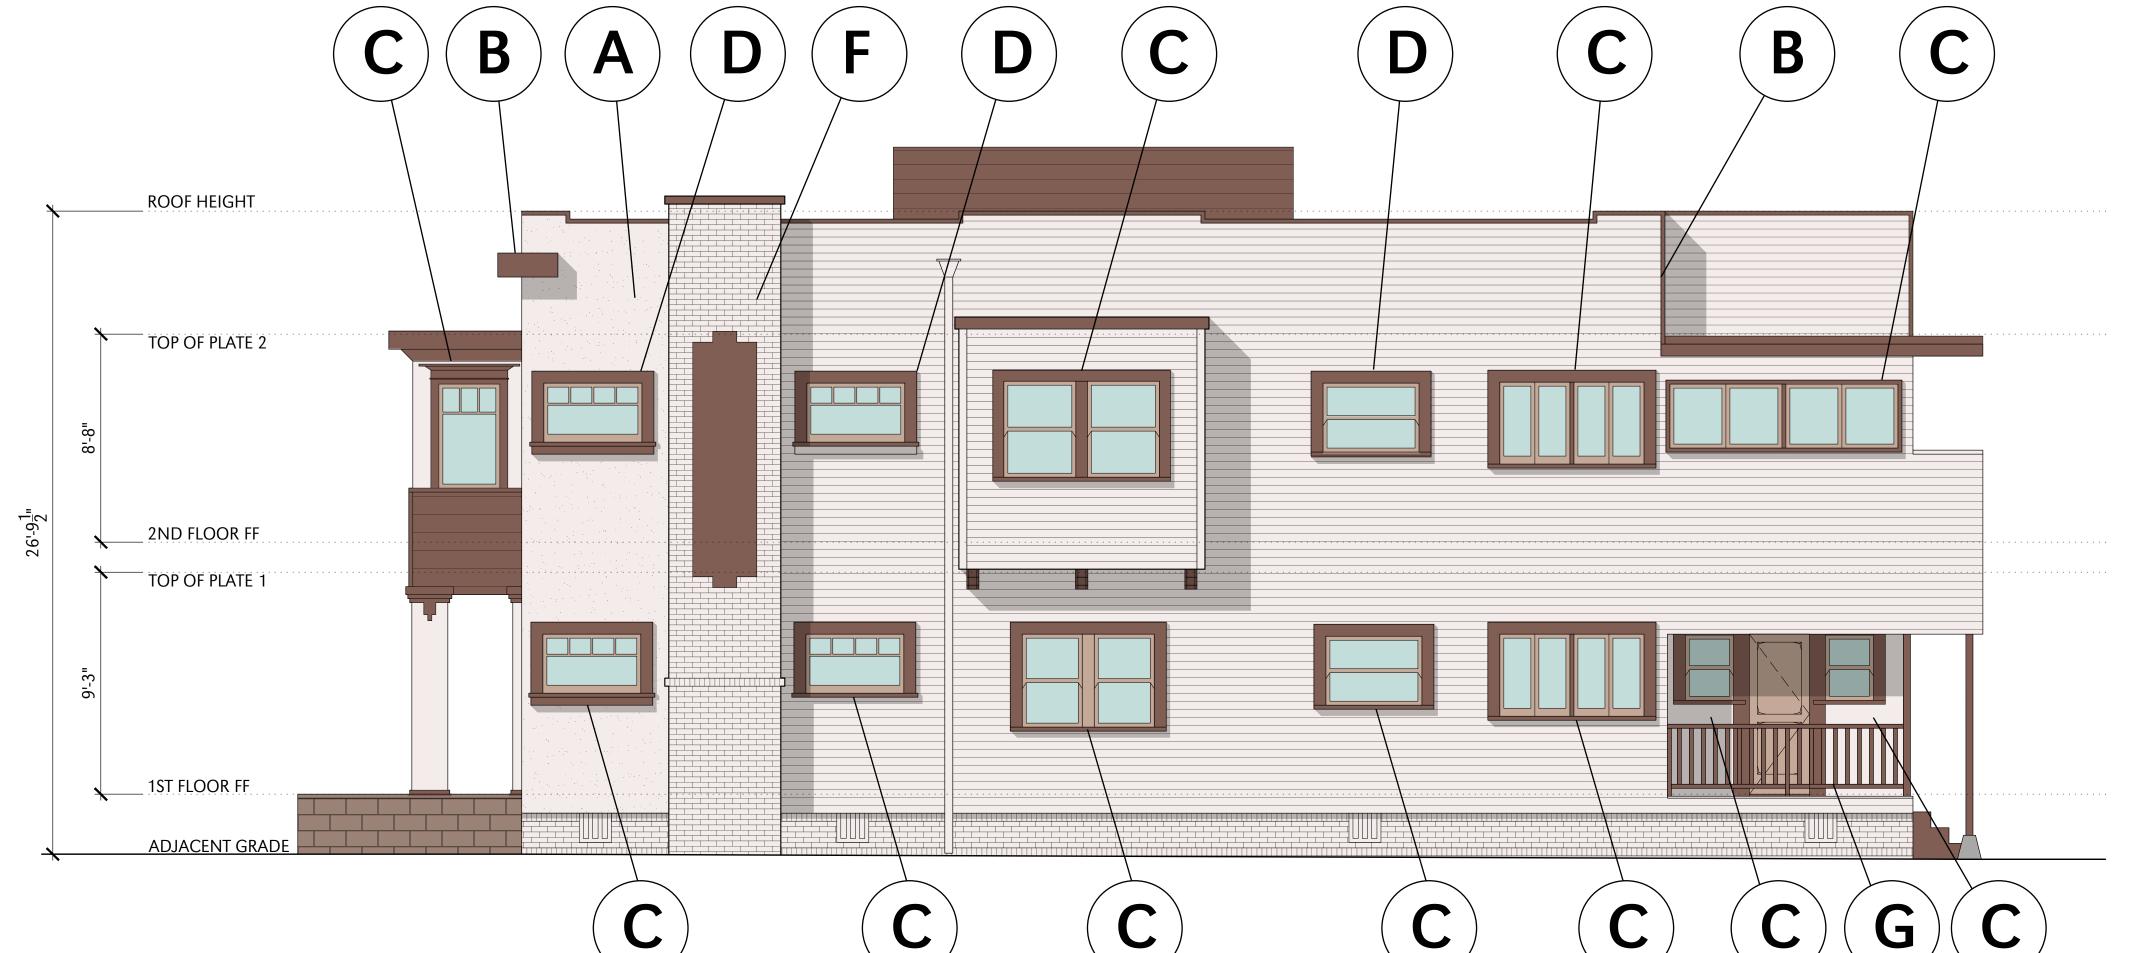

# **Proposed Exterior Work**

A: New paint at stucco F: Paint existing chimneys

B: Clean & paint horizontal G: Refurbish existing siding & parapet cap

exterior stairs/railings

C: Refurbish existing original wood windows

D: Replace non-original windows with custom wood windows to match original windows & existing opening size.

E: Prep & paint front porch woodwork

Kaplan Chen Kaplan Architects & Planners 2526 Eighteenth Street Santa Monica CA 90405