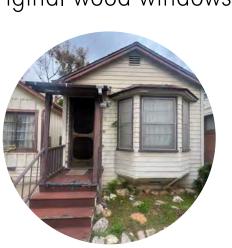

# EXISTING FLOOR AREAS (GROSS)

FRONT BUILDING (UNITS A-D): UNIT A: 903 SF UNIT B: 990 SF

**REAR BUILDINGS:** 

TWO-STORY APARTMENT BUILDING:

REHABILITATE EXTERIOR MATERIALS AND FINISHES INCLUDING STUCCO, SIDING, RAILINGS. ENTRY PORCH, FRONT CORNICE, CHIMNEYS AND PARAPET CAP REFURBISH EXISTING WOOD WINDOWS AND REPLACE JALOUSIE/NON ORIGINAL WINDOWS WITH WOOD WINDOWS TO MATCH WOOD WINDOWS IN SIMILAR OPENINGS. TRIM EXISTING LANDSCAPE AND REFRESH EXISTING GROUND COVER. PROVIDE ROOFTOP AND SCREENED MECHANICAL. INTERIOR MODIFICATIONS HAVE NO IMPACT ON EXTERIOR.

#### TWO ONE-STORY COTTAGES::

PREP AND PAINT WOOD SIDING, EVALUATE AND REPLACE ROTTED WOOD ON FACADES TO MATCH REPAIR, REFURBISH, PREP AND PAINT EXISTING WINDOWS TRIM LANDSCAPE IMMEDIATELY ADJACENT TO BUILDINGS AND REFRESH EXISITNG GROUNDCOVER.
INTERIOR MODIFICATIONS HAVE NO IMPACT ON EXTERIOR