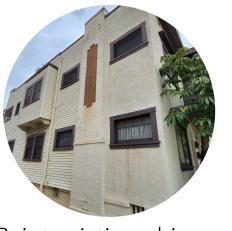

# EXISTING FLOOR AREAS (GROSS)

FRONT BUILDING (UNITS A-D): UNIT A: 903 SF UNIT B: 990 SF

**REAR BUILDINGS:** 

TWO-STORY APARTMENT BUILDING:

REHABILITATE EXTERIOR MATERIALS AND FINISHES INCLUDING STUCCO, SIDING, RAILINGS. ENTRY PORCH, FRONT CORNICE, CHIMNEYS AND PARAPET CAP REFURBISH EXISTING WOOD WINDOWS AND REPLACE JALOUSIE/NON ORIGINAL WINDOWS WITH WOOD WINDOWS TO MATCH WOOD WINDOWS IN SIMILAR OPENINGS. TRIM EXISTING LANDSCAPE AND REFRESH EXISTING GROUND COVER. PROVIDE ROOFTOP AND SCREENED MECHANICAL. INTERIOR MODIFICATIONS HAVE NO IMPACT ON EXTERIOR.

# **Proposed Exterior Work**

A: New paint at stucco F: Paint existing chimneys

B: Clean & paint horizontal G: Refurbish existing siding & parapet cap

exterior stairs/railings

C: Refurbish existing original wood windows

D: Replace non-original windows with custom wood windows to match original windows & existing opening size.

E: Prep & paint front porch woodwork

Kaplan Chen Kaplan Architects & Planners 2526 Eighteenth Street Santa Monica CA 90405