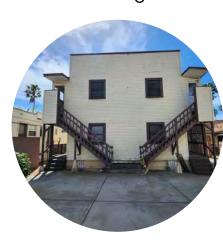

#### TWO ONE-STORY COTTAGES::

PREP AND PAINT WOOD SIDING, EVALUATE AND REPLACE ROTTED WOOD ON FACADES TO MATCH REPAIR, REFURBISH, PREP AND PAINT EXISTING WINDOWS TRIM LANDSCAPE IMMEDIATELY ADJACENT TO BUILDINGS AND REFRESH EXISITNG GROUNDCOVER.
INTERIOR MODIFICATIONS HAVE NO IMPACT ON EXTERIOR

**Proposed Exterior Work** 

A: Evaluate & replace rotted wood on facades B: Prep & paint wood siding

C: Refurbish existing original wood windows

D: Refurbish existing exterior stairs/railings

Architects & Planners 2526 Eighteenth Street Santa Monica CA 90405 Telephone 31 0.452.7505 Facsimile 31 0.4521 494

**Proposed Exterior Work** 

A: Evaluate & replace rotted wood on facades

B: Prep & paint wood siding

C: Refurbish existing original wood windows

D: Refurbish existing exterior stairs/railings

STATUS

REVISIONS