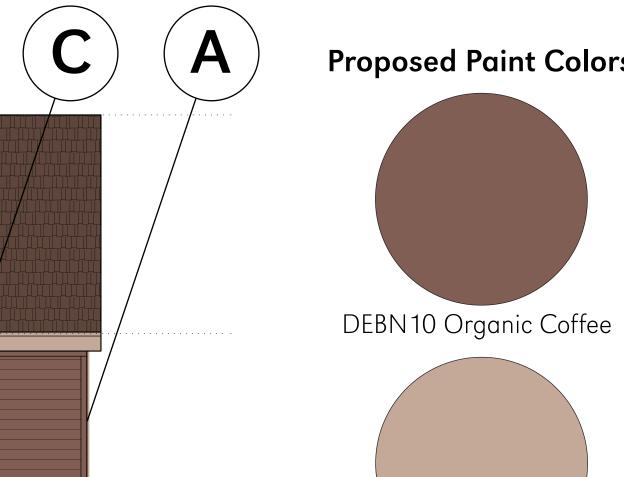

### **Proposed Paint Colors**

DEW380 Warm White

# DEBN10 Organic Coffee DE6121 Siamese Kitten **Proposed Exterior Work**

A: New paint at stucco F: Paint existing chimneys

B: Clean & paint horizontal G: Refurbish existing siding & parapet cap

exterior stairs/railings