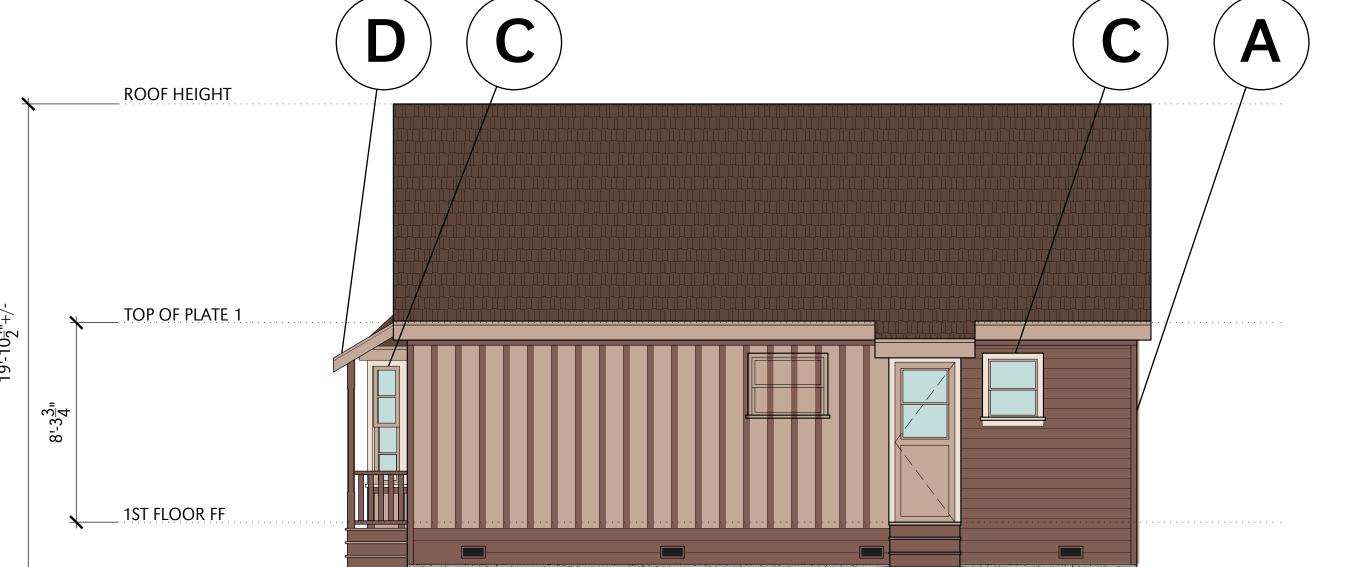

# DEBN10 Organic Coffee DE6121 Siamese Kitten **Proposed Exterior Work**

A: New paint at stucco F: Paint existing chimneys

B: Clean & paint horizontal G: Refurbish existing siding & parapet cap

exterior stairs/railings

C: Refurbish existing original wood windows

D: Replace non-original windows with custom wood windows to match original windows & existing opening size.

E: Prep & paint front porch woodwork