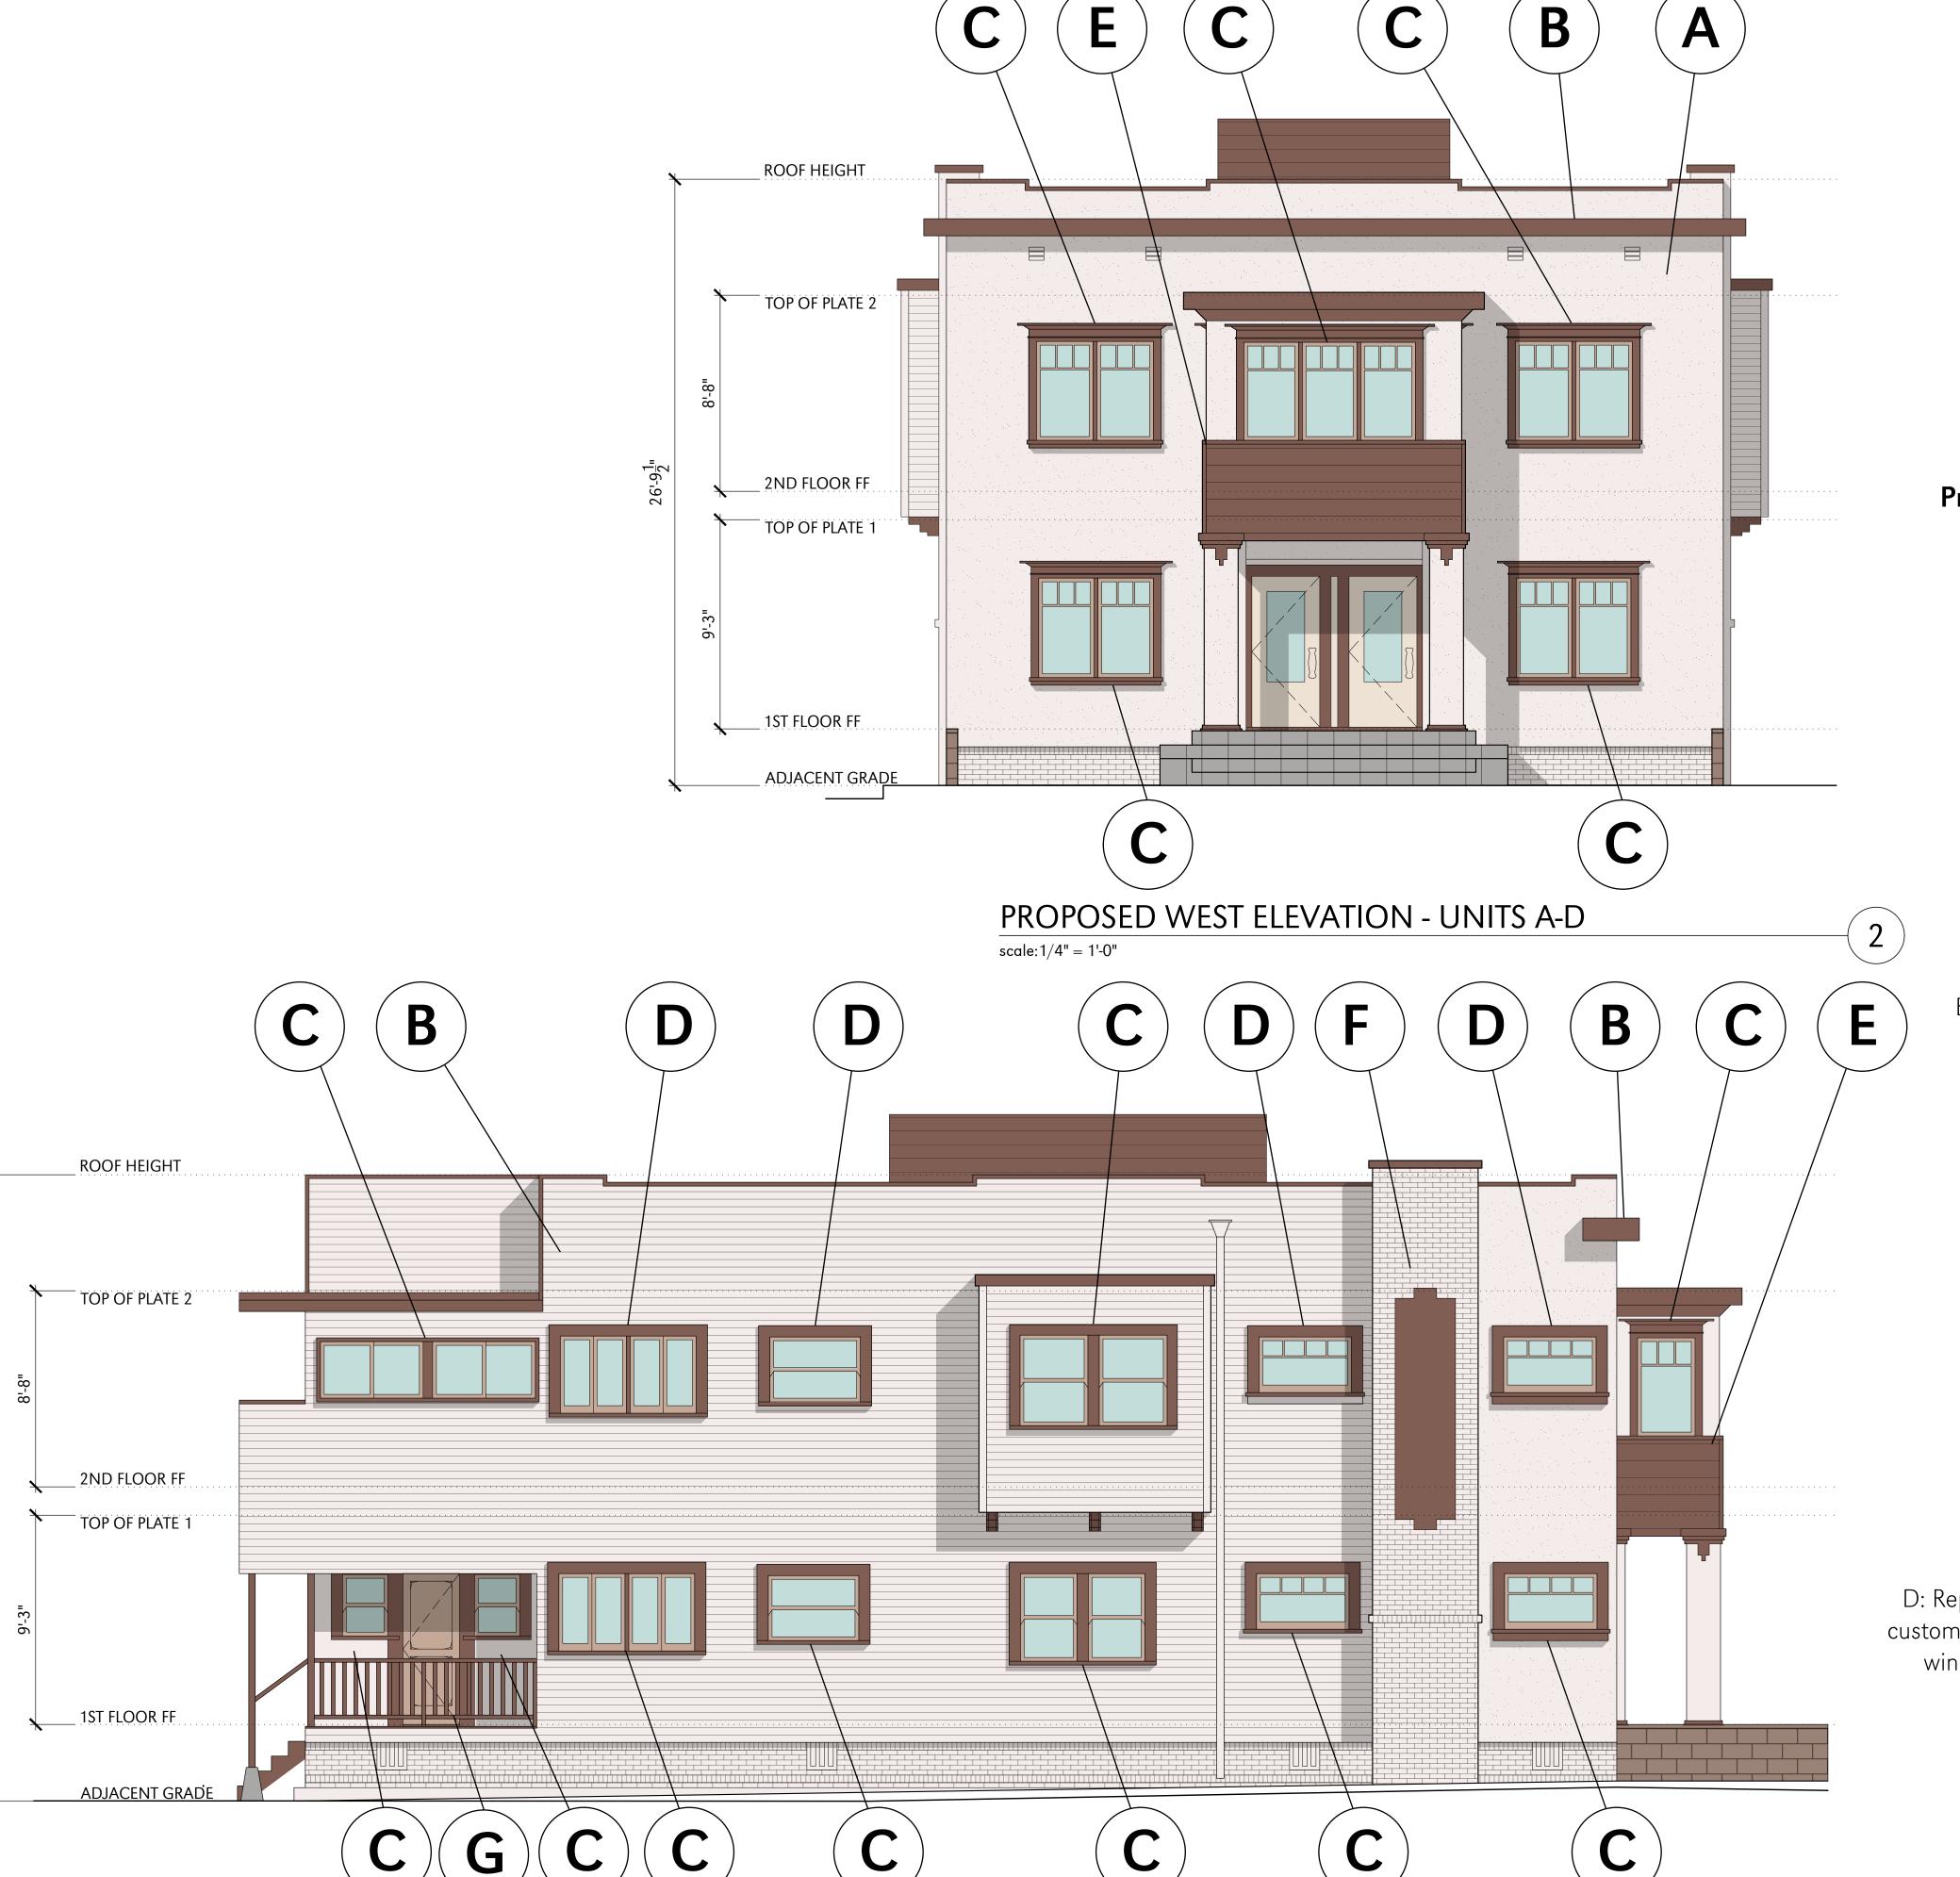

& ROOF PLAN - UNITS E & F

A107

scale: 1/4"=1'-0"

PROPOSED NORTH ELEVATION - UNITS A-D

scale: 1/4" = 1'-0"

# **Proposed Exterior Work**

A: New paint at stucco F: Paint existing chimneys

B: Clean & paint horizontal G: Refurbish existing siding & parapet cap

exterior stairs/railings

C: Refurbish existing original wood windows

D: Replace non-original windows with custom wood windows to match original windows & existing opening size.

E: Prep & paint front porch woodwork

Kaplan Chen Kaplan Architects & Planners 2526 Eighteenth Street Santa Monica CA 90405

PROPOSED ELEVATIONS - UNITS A-D scale: 1/4"=1'-0"

**A204** 

PROJECT NO.: 226.1

DATE: 07.23.24

DRAWN BY: BV

CHECKED BY:

PROPOSED SOUTH ELEVATION - UNITS A-D

scale: 1/4" = 1'-0"