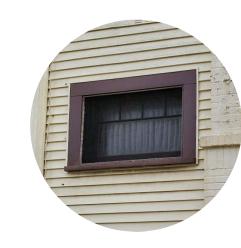

# EXISTING FLOOR AREAS (GROSS)

FRONT BUILDING (UNITS A-D): UNIT A: 903 SF UNIT B: 990 SF

**REAR BUILDINGS:** 

TWO-STORY APARTMENT BUILDING:

REHABILITATE EXTERIOR MATERIALS AND FINISHES INCLUDING STUCCO, SIDING, RAILINGS. ENTRY PORCH, FRONT CORNICE, CHIMNEYS AND PARAPET CAP REFURBISH EXISTING WOOD WINDOWS AND REPLACE JALOUSIE/NON ORIGINAL WINDOWS WITH WOOD WINDOWS TO MATCH WOOD WINDOWS IN SIMILAR OPENINGS. TRIM EXISTING LANDSCAPE AND REFRESH EXISTING GROUND COVER. PROVIDE ROOFTOP AND SCREENED MECHANICAL. INTERIOR MODIFICATIONS HAVE NO IMPACT ON EXTERIOR.

# **Proposed Exterior Work**

A: New paint at stucco F: Paint existing chimneys

B: Clean & paint horizontal G: Refurbish existing siding & parapet cap

exterior stairs/railings

C: Refurbish existing original wood windows

D: Replace non-original windows with custom wood windows to match original windows & existing opening size.

E: Prep & paint front porch woodwork

Kaplan Chen Kaplan Architects & Planners 2526 Eighteenth Street Santa Monica CA 90405