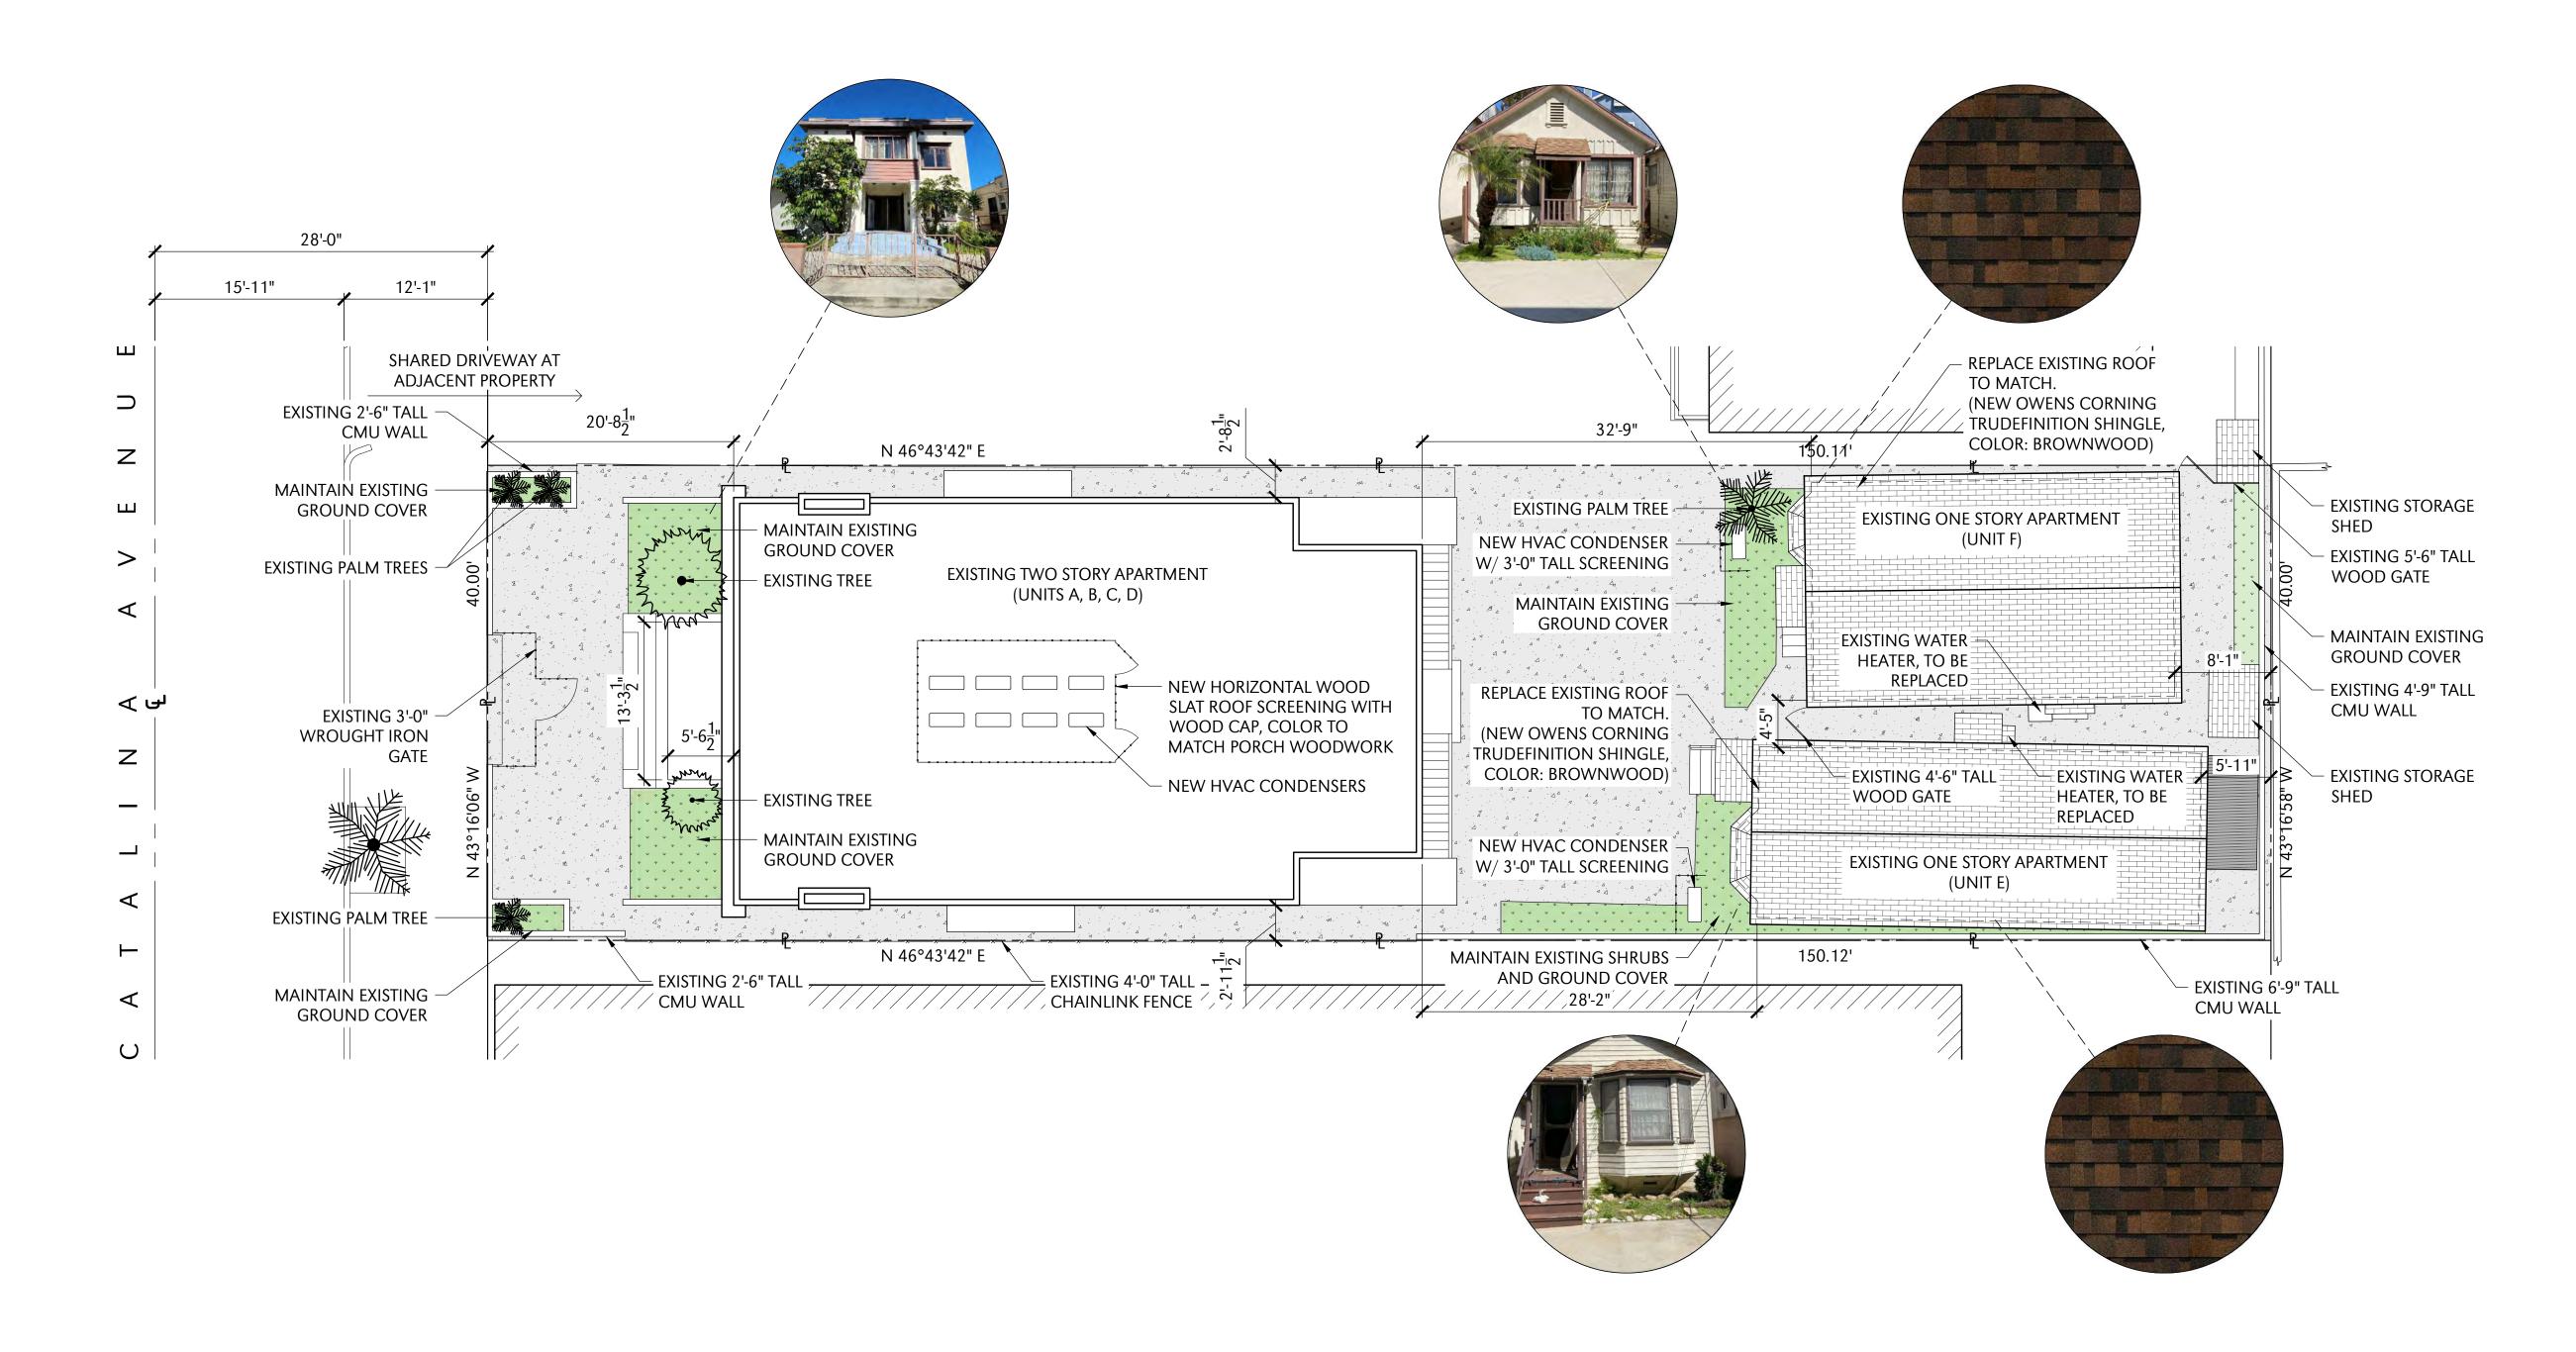

# EXISTING FLOOR AREAS (GROSS)

FRONT BUILDING (UNITS A-D): UNIT A: 903 SF UNIT B: 990 SF

**REAR BUILDINGS:** 

TWO-STORY APARTMENT BUILDING:

REHABILITATE EXTERIOR MATERIALS AND FINISHES INCLUDING STUCCO, SIDING, RAILINGS. ENTRY PORCH, FRONT CORNICE, CHIMNEYS AND PARAPET CAP REFURBISH EXISTING WOOD WINDOWS AND REPLACE JALOUSIE/NON ORIGINAL WINDOWS WITH WOOD WINDOWS TO MATCH WOOD WINDOWS IN SIMILAR OPENINGS. TRIM EXISTING LANDSCAPE AND REFRESH EXISTING GROUND COVER. PROVIDE ROOFTOP AND SCREENED MECHANICAL. INTERIOR MODIFICATIONS HAVE NO IMPACT ON EXTERIOR.

#### TWO ONE-STORY COTTAGES::

PREP AND PAINT WOOD SIDING, EVALUATE AND REPLACE ROTTED WOOD ON FACADES TO MATCH REPAIR, REFURBISH, PREP AND PAINT EXISTING WINDOWS TRIM LANDSCAPE IMMEDIATELY ADJACENT TO BUILDINGS AND REFRESH EXISITNG GROUNDCOVER.
INTERIOR MODIFICATIONS HAVE NO IMPACT ON EXTERIOR

SITE PLAN

scale: 1/8"=1'-0"

Kaplan Chen Kaplan
Architects & Planners
2526 Eighteenth Street
Santa Monica CA 90405

Telephone 31 0.452.7505

Facsimile 31 0.4521 494

SITE ELEVATIONS

scale: 1/8"=1'-0"

Architects & Planners 2526 Eighteenth Street Santa Monica CA 90405 Telephone 31 0.452.7505 Facsimile 31 0.4521 494