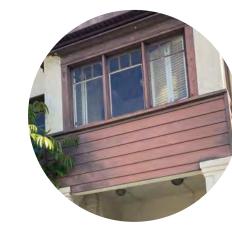

# EXISTING FLOOR AREAS (GROSS)

FRONT BUILDING (UNITS A-D): UNIT A: 903 SF UNIT B: 990 SF

**REAR BUILDINGS:** 

TWO-STORY APARTMENT BUILDING:

REHABILITATE EXTERIOR MATERIALS AND FINISHES INCLUDING STUCCO, SIDING, RAILINGS. ENTRY PORCH, FRONT CORNICE, CHIMNEYS AND PARAPET CAP REFURBISH EXISTING WOOD WINDOWS AND REPLACE JALOUSIE/NON ORIGINAL WINDOWS WITH WOOD WINDOWS TO MATCH WOOD WINDOWS IN SIMILAR OPENINGS. TRIM EXISTING LANDSCAPE AND REFRESH EXISTING GROUND COVER. PROVIDE ROOFTOP AND SCREENED MECHANICAL. INTERIOR MODIFICATIONS HAVE NO IMPACT ON EXTERIOR.

# **Proposed Exterior Work**

A: New paint at stucco F: Paint existing chimneys

B: Clean & paint horizontal G: Refurbish existing siding & parapet cap

exterior stairs/railings

C: Refurbish existing original wood windows

D: Replace non-original windows with custom wood windows to match original windows & existing opening size.

E: Prep & paint front porch woodwork

Kaplan Chen Kaplan Architects & Planners 2526 Eighteenth Street Santa Monica CA 90405