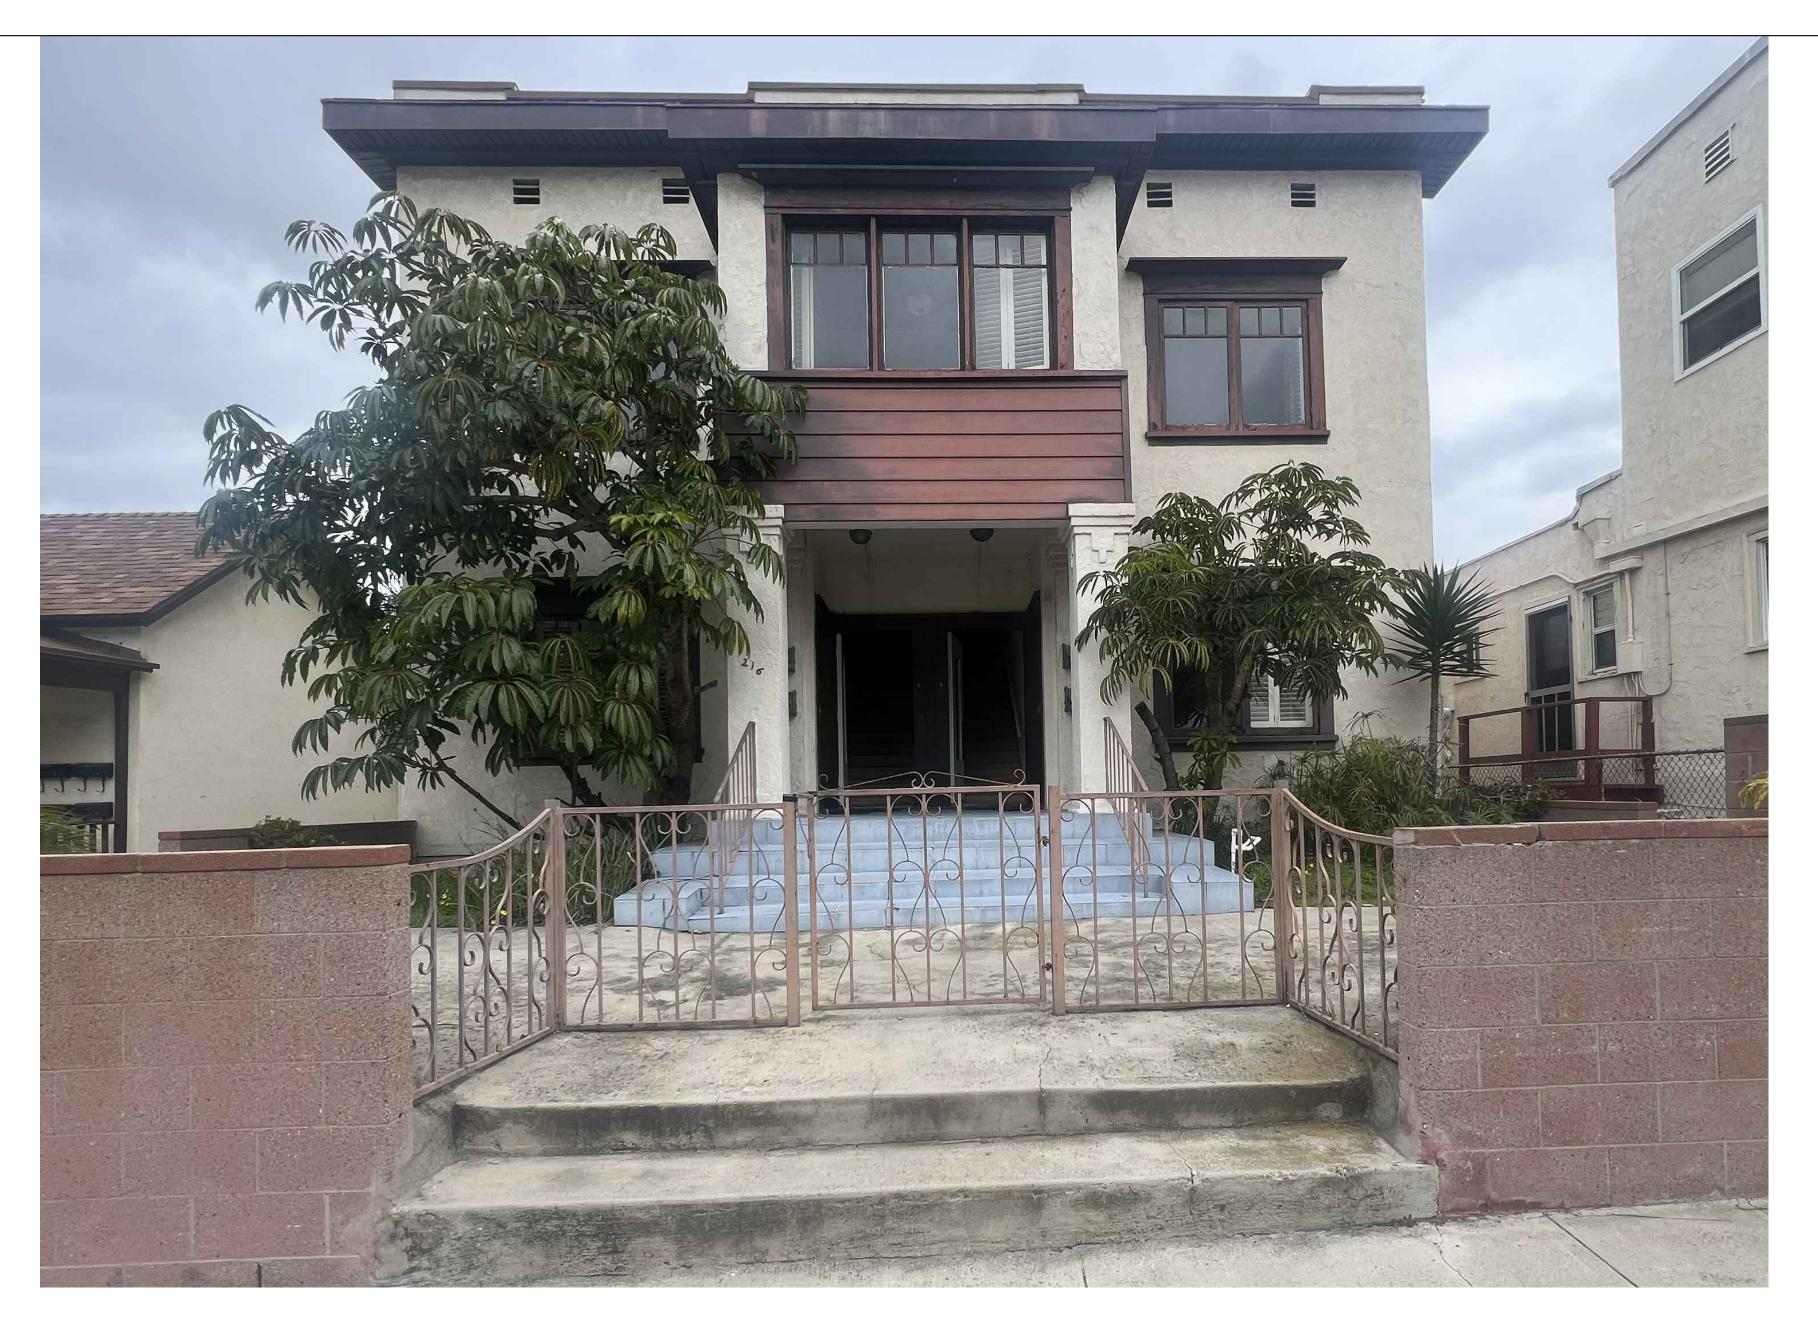

# 216 N CATALINA APARTMENTS

# EXISTING FLOOR AREAS (GROSS)

FRONT BUILDING (UNITS A-D): UNIT A: 903 SF UNIT B: 990 SF

**REAR BUILDINGS:** 

TWO-STORY APARTMENT BUILDING:

REHABILITATE EXTERIOR MATERIALS AND FINISHES INCLUDING STUCCO, SIDING, RAILINGS. ENTRY PORCH, FRONT CORNICE, CHIMNEYS AND PARAPET CAP REFURBISH EXISTING WOOD WINDOWS AND REPLACE JALOUSIE/NON ORIGINAL WINDOWS WITH WOOD WINDOWS TO MATCH WOOD WINDOWS IN SIMILAR OPENINGS. TRIM EXISTING LANDSCAPE AND REFRESH EXISTING GROUND COVER. PROVIDE ROOFTOP AND SCREENED MECHANICAL. INTERIOR MODIFICATIONS HAVE NO IMPACT ON EXTERIOR.

#### TWO ONE-STORY COTTAGES::

PREP AND PAINT WOOD SIDING, EVALUATE AND REPLACE ROTTED WOOD ON FACADES TO MATCH REPAIR, REFURBISH, PREP AND PAINT EXISTING WINDOWS TRIM LANDSCAPE IMMEDIATELY ADJACENT TO BUILDINGS AND REFRESH EXISITNG GROUNDCOVER.
INTERIOR MODIFICATIONS HAVE NO IMPACT ON EXTERIOR