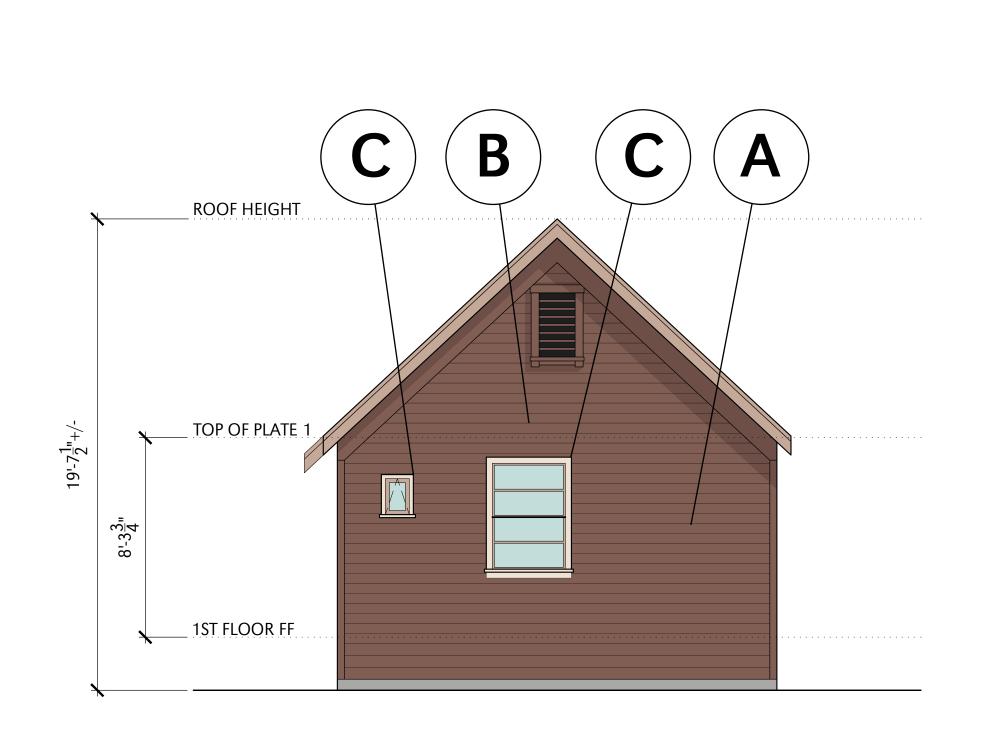

# DEBN10 Organic Coffee DE6121 Siamese Kitten **Proposed Exterior Work**

A: New paint at stucco F: Paint existing chimneys

B: Clean & paint horizontal G: Refurbish existing siding & parapet cap

exterior stairs/railings

C: Refurbish existing original wood windows

D: Replace non-original windows with custom wood windows to match original windows & existing opening size.

E: Prep & paint front porch woodwork