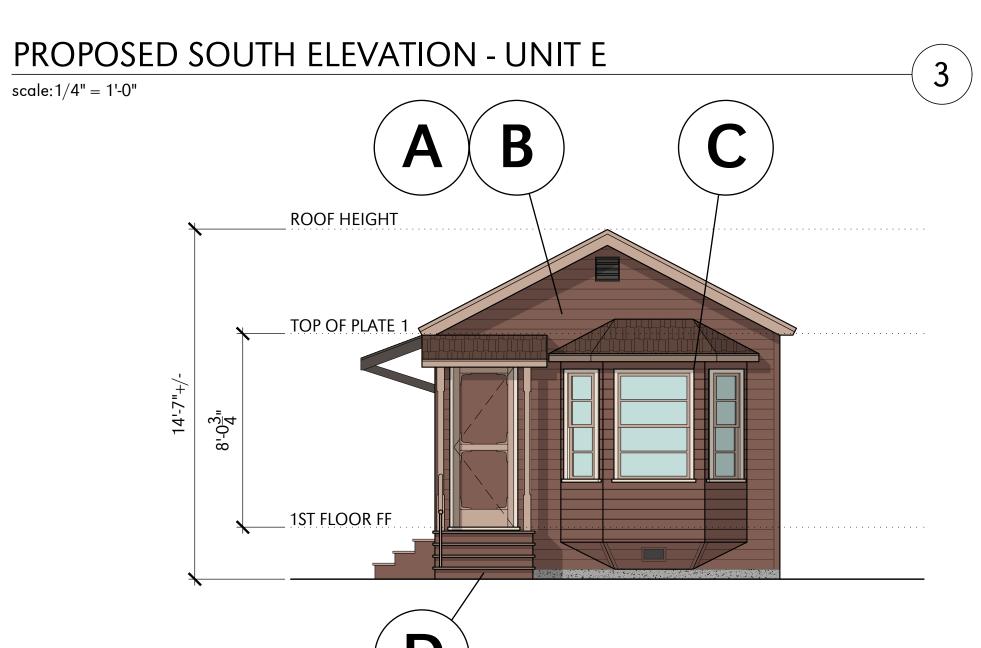

PROPOSED ELEVATIONS - UNIT E scale: 1/4"=1'-0"

**A206** 

PROPOSED EAST ELEVATION - UNIT E

Architects & Planners 2526 Eighteenth Street Santa Monica CA 90405

Telephone 31 0.452.7505

Facsimile 31 0.4521 494

Trim: DEBN09 Doe Eyed

**Proposed Exterior Work** 

A: Evaluate & replace rotted wood on facades

B: Prep & paint wood siding

C: Refurbish existing original wood windows

D: Refurbish existing exterior stairs/railings

STATUS

REVISIONS