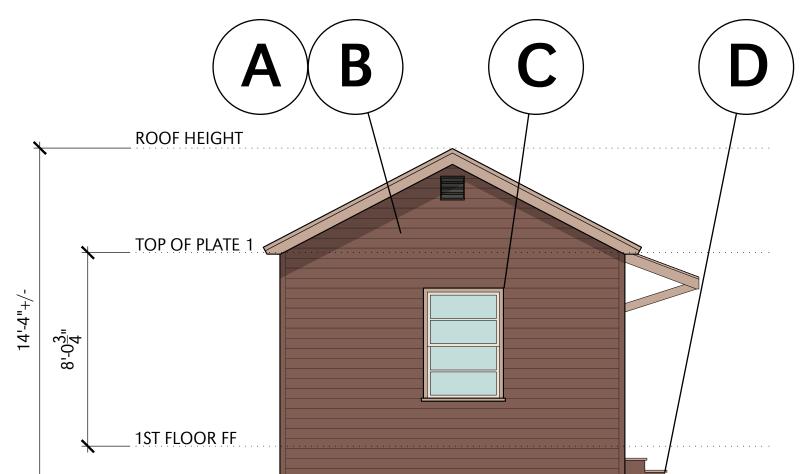

# **Proposed Exterior Work**

A: New paint at stucco F: Paint existing chimneys

B: Clean & paint horizontal G: Refurbish existing siding & parapet cap

exterior stairs/railings

C: Refurbish existing original wood windows

D: Replace non-original windows with custom wood windows to match original windows & existing opening size.

E: Prep & paint front porch woodwork

Kaplan Chen Kaplan Architects & Planners 2526 Eighteenth Street Santa Monica CA 90405