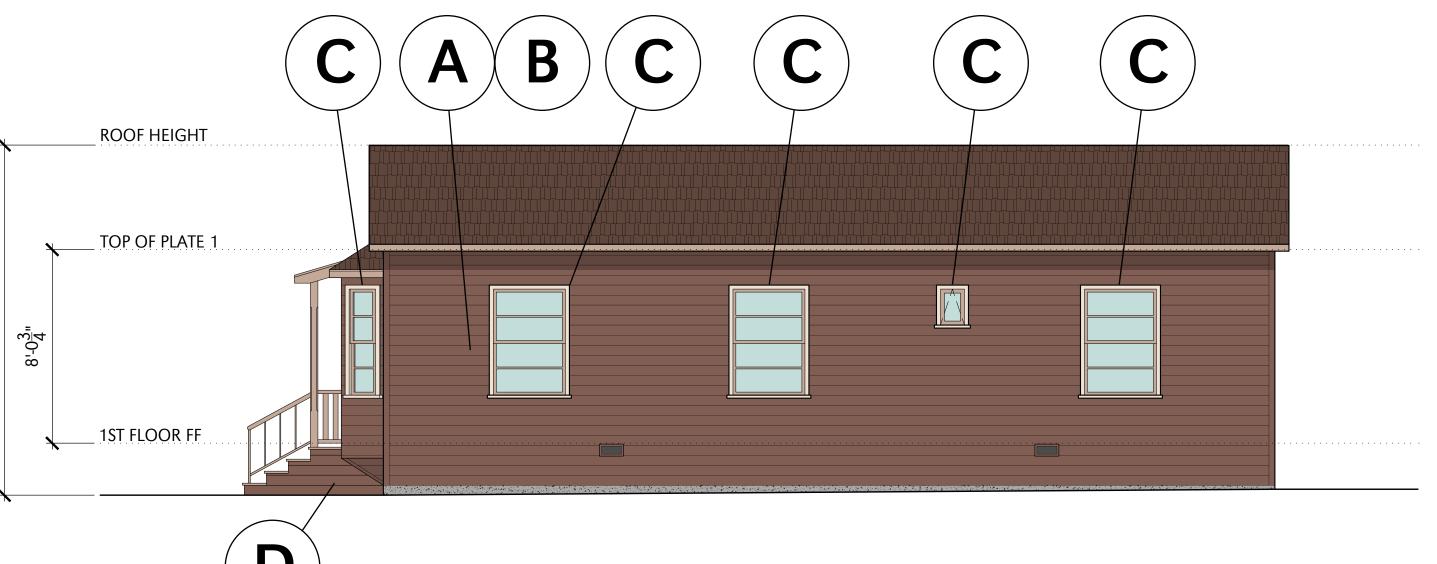

PROPOSED ELEVATIONS - UNITS A-D scale: 1/4"=1'-0"

| PROJECT NO.: | 226.1    |
|--------------|----------|
| DATE:        | 07.23.24 |
| DRAWN BY:    | BV       |
| CLICCED BY.  |          |

DEBN10 Organic Coffee

**Proposed Exterior Work** 

A: Evaluate & replace rotted wood on facades B: Prep & paint wood siding

C: Refurbish existing original wood windows

D: Refurbish existing exterior stairs/railings

Architects & Planners 2526 Eighteenth Street Santa Monica CA 90405 Telephone 31 0.452.7505 Facsimile 31 0.4521 494

216 N CATALINA **APARTMENTS** 216 N Catalina Ave, Redondo Beach, CA 90277

| <br>5 |  |
|-------|--|
|       |  |
|       |  |
|       |  |
|       |  |
|       |  |

STATUS

© 2024 KAPLAN CHEN KAPLAN: THIS SHEET IS NOT TO BE USED ALONE OR FOR CONSTRUCTION UNLESS CONSTRUCTIO STATUS IS NOTED IN CONJUNCTION WITH ARCHITECTS STAMP AND SIGNATURE. ALL DRAWINGS, IDEAS AND EMBOLD DESIGNS ON THIS SHEET ARE PROPERTY OF KAPLAN CHEN KAPLAN; AND SHALL NOT BE COPIED, REPRODUCE DISCLOSED OR USED IN CONNECTION WITH ANY WORK OTHER THAN THE SPECIFED PROJECT FOR WHICH THI HAVE BEEN PREPARED, IN WHOLE OR PAST, WITHOUT PRIOR WRITTEN CONSENT OF KAPLAN CHEN KAPLAN