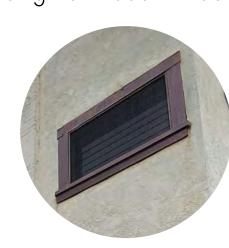

# EXISTING FLOOR AREAS (GROSS)

FRONT BUILDING (UNITS A-D): UNIT A: 903 SF UNIT B: 990 SF

**REAR BUILDINGS:** 

TWO-STORY APARTMENT BUILDING:

REHABILITATE EXTERIOR MATERIALS AND FINISHES INCLUDING STUCCO, SIDING, RAILINGS. ENTRY PORCH, FRONT CORNICE, CHIMNEYS AND PARAPET CAP REFURBISH EXISTING WOOD WINDOWS AND REPLACE JALOUSIE/NON ORIGINAL WINDOWS WITH WOOD WINDOWS TO MATCH WOOD WINDOWS IN SIMILAR OPENINGS. TRIM EXISTING LANDSCAPE AND REFRESH EXISTING GROUND COVER. PROVIDE ROOFTOP AND SCREENED MECHANICAL. INTERIOR MODIFICATIONS HAVE NO IMPACT ON EXTERIOR.

#### TWO ONE-STORY COTTAGES::

PREP AND PAINT WOOD SIDING, EVALUATE AND REPLACE ROTTED WOOD ON FACADES TO MATCH REPAIR, REFURBISH, PREP AND PAINT EXISTING WINDOWS TRIM LANDSCAPE IMMEDIATELY ADJACENT TO BUILDINGS AND REFRESH EXISITNG GROUNDCOVER.
INTERIOR MODIFICATIONS HAVE NO IMPACT ON EXTERIOR

**Proposed Exterior Work** 

A: Evaluate & replace rotted wood on facades B: Prep & paint wood siding

C: Refurbish existing original wood windows

D: Refurbish existing exterior stairs/railings

Architects & Planners 2526 Eighteenth Street Santa Monica CA 90405 Telephone 31 0.452.7505 Facsimile 31 0.4521 494

**Proposed Exterior Work** 

A: Evaluate & replace rotted wood on facades

B: Prep & paint wood siding

C: Refurbish existing original wood windows

D: Refurbish existing exterior stairs/railings

STATUS

REVISIONS