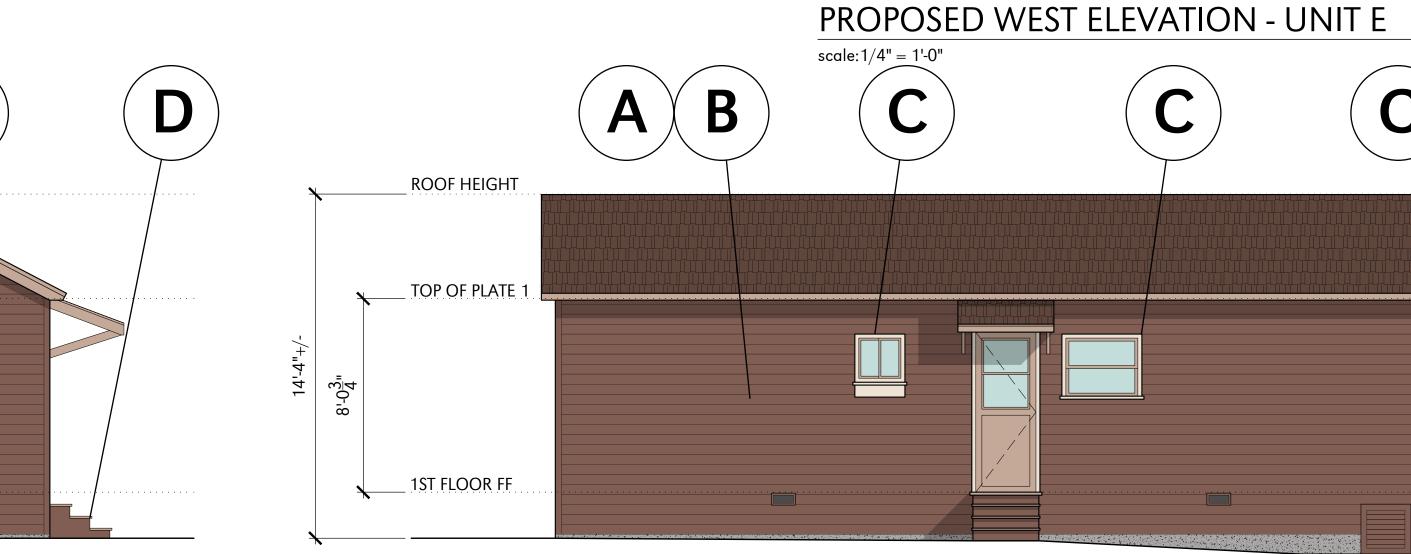

PROPOSED ELEVATIONS - UNIT E scale: 1/4"=1'-0"

**A206** 

PROPOSED EAST ELEVATION - UNIT E

Architects & Planners 2526 Eighteenth Street Santa Monica CA 90405

Telephone 31 0.452.7505

Facsimile 31 0.4521 494

Trim: DEBN09 Doe Eyed

**Proposed Exterior Work** 

A: Evaluate & replace rotted wood on facades

B: Prep & paint wood siding

C: Refurbish existing original wood windows

D: Refurbish existing exterior stairs/railings

STATUS

REVISIONS