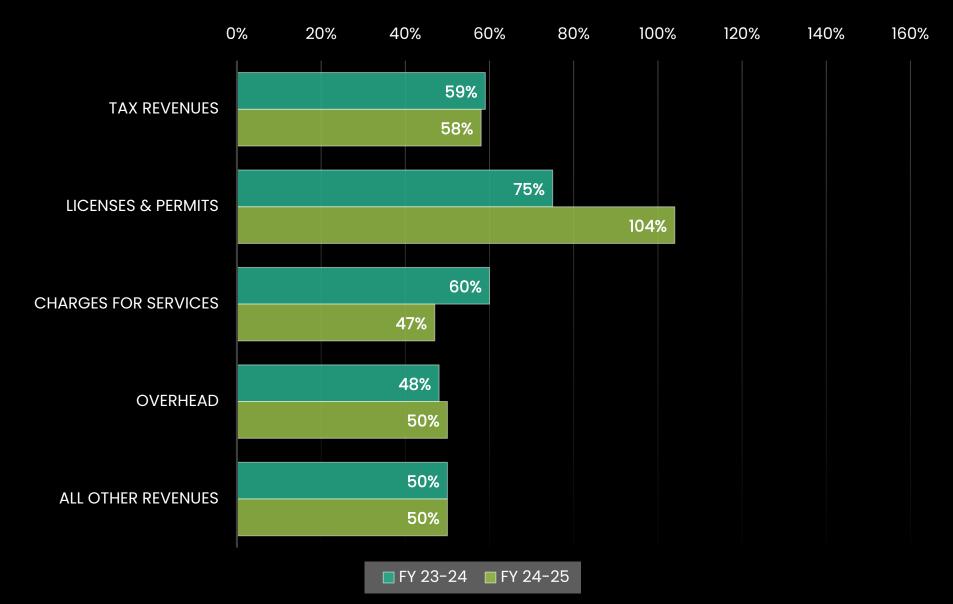

# REVENUE Q3 FY 2024-25

|                               | FY 23-24<br>Budget | FY 23-24<br>Q3 Actuals | FY 23-24<br>% Received | FY 24-25<br>Budget | FY 24-25<br>Q3 Actuals | FY 24-25<br>% Received |
|-------------------------------|--------------------|------------------------|------------------------|--------------------|------------------------|------------------------|
| General Fund Tax Revenues     |                    |                        |                        |                    |                        |                        |
| Property Tax*                 | 46.4               | 26.7                   | 58%                    | 50                 | 28.4                   | 57%                    |
| Sales Tax                     | 10.9               | 6.2                    | 57%                    | 11                 | 6.2                    | 56%                    |
| Public Safety Augmentation    | 1                  | 0.6                    | 60%                    | 1                  | 0.6                    | 60%                    |
| Utility Users Tax (UUT)       | 8.5                | 5.6                    | 66%                    | 8.5                | 6                      | 71%                    |
| Transient Occupancy Tax (TOT) | 6.8                | 4                      | 59%                    | 8.3                | 4.8                    | 58%                    |
| Franchise Fees                | 2.2                | 0.8                    | 36%                    | 2.2                | 0.4                    | 18%                    |
| Business License Tax          | 1.3                | 1                      | 77%                    | 1.3                | 1                      | 77%                    |
| Total Taxes                   | 77.1               | 45.3                   | 59%                    | 82.2               | 47.5                   | 58%                    |
| GF Licenses & Permits         | 2.4                | 1.8                    | 75%                    | 2.6                | 2.7                    | 104%                   |
| GF Charges for Services       | 22.5               | 13.5                   | 60%                    | 24.3               | 11.4                   | 47%                    |
| City fees                     | 8.7                | 7                      | 80%                    | 10.6               | 4.5                    | 42%                    |
| Overhead                      | 13.8               | 6.6                    | 48%                    | 13.8               | 6.9                    | 50%                    |
| GF All Other Revenues**       | 8.8                | 4.4                    | 50%                    | 11.9               | 6                      | 50%                    |
| General Fund Total            | 110.8              | 65.1                   | 59%                    | 122.1              | 70.8                   | 58%                    |
| Special Revenue Funds         | 39                 | 24.4                   | 63%                    | 30.9               | 22.4                   | 72%                    |
| Capital Improvement Funds     | 2.4                | 0.4                    | 17%                    | 1.2                | 0.2                    | 17%                    |
| Enterprise Funds              | 31.5               | 20.7                   | 66%                    | 23.4               | 19.7                   | 84%                    |
| Internal Service Funds        | 22.2               | 17.8                   | 80%                    | 28.2               | 11.2                   | 40%                    |
| Debt Service Funds            | 17.8               | 4.2                    | 24%                    | 30.4               | 5.3                    | 17%                    |
| Fiduciary Funds               | 0.7                | 0                      | 0%                     | 0.8                | 0                      | 0%                     |
| Other Funds Total             | 113.6              | 67.6                   | 60%                    | 114.8              | 58.8                   | 51%                    |
| Total Citywide Revenues       | 224.4              | 132.7                  | 59%                    | 237                | 129.6                  | 55%                    |

## General Fund % Received Q3 FY 2024-25 vs. Q3 FY 2023-24