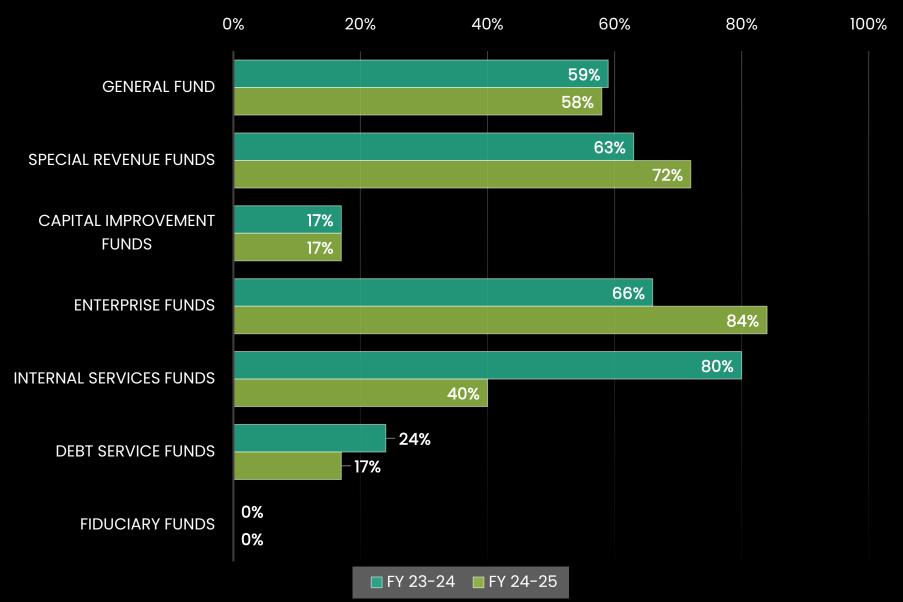

# REVENUE Q3 FY 2024-25

|                               | FY 23-24<br>Budget | FY 23-24<br>Q3 Actuals | FY 23-24<br>% Received | FY 24-25<br>Budget | FY 24-25<br>Q3 Actuals | FY 24-25<br>% Received |
|-------------------------------|--------------------|------------------------|------------------------|--------------------|------------------------|------------------------|
| General Fund Tax Revenues     |                    |                        |                        |                    |                        |                        |
| Property Tax*                 | 46.4               | 26.7                   | 58%                    | 50                 | 28.4                   | 57%                    |
| Sales Tax                     | 10.9               | 6.2                    | 57%                    | 11                 | 6.2                    | 56%                    |
| Public Safety Augmentation    | 1                  | 0.6                    | 60%                    | 1                  | 0.6                    | 60%                    |
| Utility Users Tax (UUT)       | 8.5                | 5.6                    | 66%                    | 8.5                | 6                      | 71%                    |
| Transient Occupancy Tax (TOT) | 6.8                | 4                      | 59%                    | 8.3                | 4.8                    | 58%                    |
| Franchise Fees                | 2.2                | 0.8                    | 36%                    | 2.2                | 0.4                    | 18%                    |
| Business License Tax          | 1.3                | 1                      | 77%                    | 1.3                | 1                      | 77%                    |
| Total Taxes                   | 77.1               | 45.3                   | 59%                    | 82.2               | 47.5                   | 58%                    |
| GF Licenses & Permits         | 2.4                | 1.8                    | 75%                    | 2.6                | 2.7                    | 104%                   |
| GF Charges for Services       | 22.5               | 13.5                   | 60%                    | 24.3               | 11.4                   | 47%                    |
| City fees                     | 8.7                | 7                      | 80%                    | 10.6               | 4.5                    | 42%                    |
| Overhead                      | 13.8               | 6.6                    | 48%                    | 13.8               | 6.9                    | 50%                    |
| GF All Other Revenues**       | 8.8                | 4.4                    | 50%                    | 11.9               | 6                      | 50%                    |
| General Fund Total            | 110.8              | 65.1                   | 59%                    | 122.1              | 70.8                   | 58%                    |
| Special Revenue Funds         | 39                 | 24.4                   | 63%                    | 30.9               | 22.4                   | 72%                    |
| Capital Improvement Funds     | 2.4                | 0.4                    | 17%                    | 1.2                | 0.2                    | 17%                    |
| Enterprise Funds              | 31.5               | 20.7                   | 66%                    | 23.4               | 19.7                   | 84%                    |
| Internal Service Funds        | 22.2               | 17.8                   | 80%                    | 28.2               | 11.2                   | 40%                    |
| Debt Service Funds            | 17.8               | 4.2                    | 24%                    | 30.4               | 5.3                    | 17%                    |
| Fiduciary Funds               | 0.7                | 0                      | 0%                     | 0.8                | 0                      | 0%                     |
| Other Funds Total             | 113.6              | 67.6                   | 60%                    | 114.8              | 58.8                   | 51%                    |
| Total Citywide Revenues       | 224.4              | 132.7                  | 59%                    | 237                | 129.6                  | 55%                    |

## All Funds % Received Q3 FY 2024-25 vs. Q3 FY 2023-24