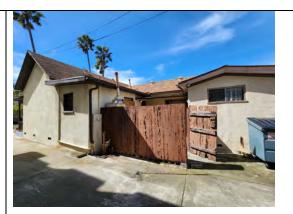

## MILLS ACT SUBMITTAL

218 N. Catalina Avenue North Catalina Historic District

Residence

218 N. Catalina Avenue

| FEATURE  | LOCATION/DESCRIPTION                                                                                                                                                                                                                                                                                                    | CONDITION                                                                                                                        | TREATMENT                                                                                                                                                                                                                | PHOTOGRAPHS |
|----------|-------------------------------------------------------------------------------------------------------------------------------------------------------------------------------------------------------------------------------------------------------------------------------------------------------------------------|----------------------------------------------------------------------------------------------------------------------------------|--------------------------------------------------------------------------------------------------------------------------------------------------------------------------------------------------------------------------|-------------|
| Sitework | The site is elevated from the street with a low stepping concrete block wall along the sidewalk. There is a short concrete walk along the north side of the concrete driveway that turns perpendicular to reach the front porch steps. The driveway continues around to the paved area behind the residential building. | The paving is in adequate condition with a few cracks. The paving in back is heavily stained and with cracking across the drive. | Paving should be cleaned and repaired and where necessary redone. Front yard paving can be altered without affecting historic features. Rear concrete can similarly be refurbished or replaced with compatible material. |             |

# Wood doors

Exterior doors are primarily wood frame. This includes doors at the front, the side court and the rear entry and storage area. The doorways have similar wood screen doors on the exterior.

The existing doors are mostly intact although showing years of deferred maintenance and should be preserved where possible, especially the front entry door. Other existing doors also show wear and deferred maintenance