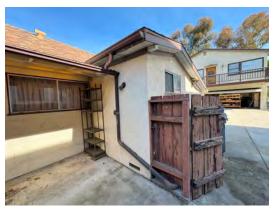

### Plaster Exterior

The building exterior is a slightly uneven surface and textured stucco. This texture is a rough sand finish that has been painted multiple times. The finish is relatively consistent around the building.

The stucco is in adequate to fair condition with a few cracks and water stains.

The stucco is best maintained with regular cycles of prep and paint. Following any work, repairs need to be carefully crafted to match the existing finish and color.

# Wood doors

Exterior doors are primarily wood frame. This includes doors at the front, the side court and the rear entry and storage area. The doorways have similar wood screen doors on the exterior.

The existing doors are mostly intact although showing years of deferred maintenance and should be preserved where possible, especially the front entry door. Other existing doors also show wear and deferred maintenance

Doors should be evaluated for repair and rehabilitation where possible as well as whether any doors should be rebuilt due to extensive damage. Rotting at the bottom of doors should be checked to avoid ongoing deterioration. Prep and painting should be provided to protect and maintain doors. Screen doors should be evaluated for reuse with new screen