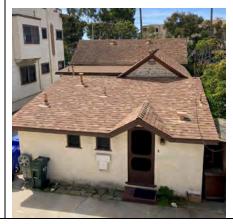

## Roofing

The roof is covered with asphaltic shingles, light brown in color throughout. The roof edge trim is dark brown metal. There is a small covering at the court area with slat siding over wood joists.

The current roofing may be adequate in most areas for the next few years. The lower sloped rear roof and the very low sloped roof in the northwest corner of the court are potential leak areas. The translucent roofing on the eave projection over a portion of the court also creates drainage issues.

Roof life cycle should be evaluated. A new roof may be needed over the next years. Any leaks should be identified and repaired expeditiously. The roofing around the court should be reviewed including the roof projection at the court for possible removal or alternate construction.