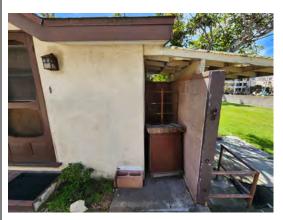

# Wood doors

Exterior doors are primarily wood frame. This includes doors at the front, the side court and the rear entry and storage area. The doorways have similar wood screen doors on the exterior.

The existing doors are mostly intact although showing years of deferred maintenance and should be preserved where possible, especially the front entry door. Other existing doors also show wear and deferred maintenance

Doors should be evaluated for repair and rehabilitation where possible as well as whether any doors should be rebuilt due to extensive damage. Rotting at the bottom of doors should be checked to avoid ongoing deterioration. Prep and painting should be provided to protect and maintain doors. Screen doors should be evaluated for reuse with new screen

## Roofing

The roof is covered with asphaltic shingles, light brown in color throughout. The roof edge trim is dark brown metal. There is a small covering at the court area with slat siding over wood joists.

The current roofing may be adequate in most areas for the next few years. The lower sloped rear roof and the very low sloped roof in the northwest corner of the court are potential leak areas. The translucent roofing on the eave projection over a portion of the court also creates drainage issues.

Roof life cycle should be evaluated. A new roof may be needed over the next years. Any leaks should be identified and repaired expeditiously. The roofing around the court should be reviewed including the roof projection at the court for possible removal or alternate construction.