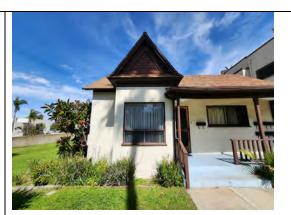

## MILLS ACT SUBMITTAL

218 N. Catalina Avenue North Catalina Historic District

Residence

218 N. Catalina Avenue

| FEATURE  | LOCATION/DESCRIPTION                                                                                                                                                                                                                                                                                                    | CONDITION                                                                                                                        | TREATMENT                                                                                                                                                                                                                | PHOTOGRAPHS |
|----------|-------------------------------------------------------------------------------------------------------------------------------------------------------------------------------------------------------------------------------------------------------------------------------------------------------------------------|----------------------------------------------------------------------------------------------------------------------------------|--------------------------------------------------------------------------------------------------------------------------------------------------------------------------------------------------------------------------|-------------|
| Sitework | The site is elevated from the street with a low stepping concrete block wall along the sidewalk. There is a short concrete walk along the north side of the concrete driveway that turns perpendicular to reach the front porch steps. The driveway continues around to the paved area behind the residential building. | The paving is in adequate condition with a few cracks. The paving in back is heavily stained and with cracking across the drive. | Paving should be cleaned and repaired and where necessary redone. Front yard paving can be altered without affecting historic features. Rear concrete can similarly be refurbished or replaced with compatible material. |             |

### Plaster Exterior

The building exterior is a slightly uneven surface and textured stucco. This texture is a rough sand finish that has been painted multiple times. The finish is relatively consistent around the building.

shapes should be considered.

Wood trim and railings

The window openings are generally cased with wood surrounds. The eaves and fascia boards are wood. The front porch is a key feature with wood columns and porch ceiling on the front as well as scalloped shingles in the front facing pediment.

## Roofing

The roof is covered with asphaltic shingles, light brown in color throughout. The roof edge trim is dark brown metal. There is a small covering at the court area with slat siding over wood joists.