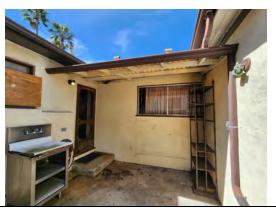

## Roofing

The roof is covered with asphaltic shingles, light brown in color throughout. The roof edge trim is dark brown metal. There is a small covering at the court area with slat siding over wood joists.

The current roofing may be adequate in most areas for the next few years. The lower sloped rear roof and the very low sloped roof in the northwest corner of the court are potential leak areas. The translucent roofing on the eave projection over a portion of the court also creates drainage issues.

Roof life cycle should be evaluated. A new roof may be needed over the next years. Any leaks should be identified and repaired expeditiously. The roofing around the court should be reviewed including the roof projection at the court for possible removal or alternate construction.

## Gutters and Drainage

The gabled roof slopes down to metal gutters at a few walls connected to downspouts to grade. There are numerous short sections of gutters due to the roof complexities as well as complexities to the routing of the downspouts.

The gutters and downspouts are painted metal. The roof projection at the court creates an awkward set of gutters and downspouts. The paving in areas may not properly slope for roof runoff

Gutters and downspouts should be repaired and painted, and where necessary, replaced with compatible profile gutters Downspouts and overall site drainage should be reviewed including water tests as necessary. Drainage to street should be reviewed for possible adjustments to