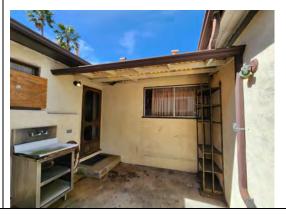

# Wood doors

Exterior doors are primarily wood frame. This includes doors at the front, the side court and the rear entry and storage area. The doorways have similar wood screen doors on the exterior.

The existing doors are mostly intact although showing years of deferred maintenance and should be preserved where possible, especially the front entry door. Other existing doors also show wear and deferred maintenance

Doors should be evaluated for repair and rehabilitation where possible as well as whether any doors should be rebuilt due to extensive damage. Rotting at the bottom of doors should be checked to avoid ongoing deterioration. Prep and painting should be provided to protect and maintain doors. Screen doors should be evaluated for reuse with new screen

### Windows

Most of the windows appear to have been modified or changed over time with aluminum frames and jalousie windows in most locations. There are several horizontal window openings and very small windows for the back portion of the building.

Existing
windows are in
need of
refurbishment.
Window
hardware is
missing in
places.
Jalousie
windows are
not secure.

Aluminum window sash may pit near the ocean and where appropriate should be replaced with compatible window types. Window operation should be reviewed and repaired as needed. Ongoing window maintenance programs may consider replacement of the aluminum and jalousie windows for wood windows. Compatible window

## Roofing

The roof is covered with asphaltic shingles, light brown in color throughout. The roof edge trim is dark brown metal. There is a small covering at the court area with slat siding over wood joists.

The current roofing may be adequate in most areas for the next few years. The lower sloped rear roof and the very low sloped roof in the northwest corner of the court are potential leak areas. The translucent roofing on the eave projection over a portion of the court also creates drainage issues.