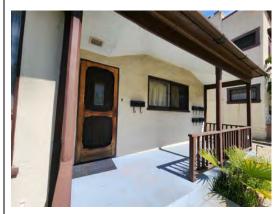

# Wood doors

Exterior doors are primarily wood frame. This includes doors at the front, the side court and the rear entry and storage area. The doorways have similar wood screen doors on the exterior.

The existing doors are mostly intact although showing years of deferred maintenance and should be preserved where possible, especially the front entry door. Other existing doors also show wear and deferred maintenance

shapes should be considered.

Wood trim and railings

The window openings are generally cased with wood surrounds. The eaves and fascia boards are wood. The front porch is a key feature with wood columns and porch ceiling on the front as well as scalloped shingles in the front facing pediment.

# Exterior Lights

There is a front porch ceiling light and a wall mounted fixture at the courtyard entry to the building. There is another wall mounted porch type fixture on the rear elevation adjacent to the entry door.