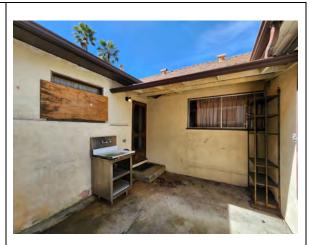

# Wood doors

Exterior doors are primarily wood frame. This includes doors at the front, the side court and the rear entry and storage area. The doorways have similar wood screen doors on the exterior.

The existing doors are mostly intact although showing years of deferred maintenance and should be preserved where possible, especially the front entry door. Other existing doors also show wear and deferred maintenance

## Roofing

The roof is covered with asphaltic shingles, light brown in color throughout. The roof edge trim is dark brown metal. There is a small covering at the court area with slat siding over wood joists.