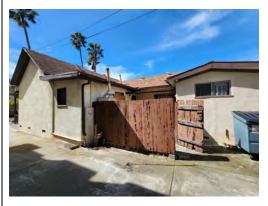

## MILLS ACT SUBMITTAL

218 N. Catalina Avenue North Catalina Historic District

Residence

218 N. Catalina Avenue

| FEATURE  | LOCATION/DESCRIPTION                                                                                                                                                                                                                                                                                                    | CONDITION                                                                                                                        | TREATMENT                                                                                                                                                                                                                | PHOTOGRAPHS |
|----------|-------------------------------------------------------------------------------------------------------------------------------------------------------------------------------------------------------------------------------------------------------------------------------------------------------------------------|----------------------------------------------------------------------------------------------------------------------------------|--------------------------------------------------------------------------------------------------------------------------------------------------------------------------------------------------------------------------|-------------|
| Sitework | The site is elevated from the street with a low stepping concrete block wall along the sidewalk. There is a short concrete walk along the north side of the concrete driveway that turns perpendicular to reach the front porch steps. The driveway continues around to the paved area behind the residential building. | The paving is in adequate condition with a few cracks. The paving in back is heavily stained and with cracking across the drive. | Paving should be cleaned and repaired and where necessary redone. Front yard paving can be altered without affecting historic features. Rear concrete can similarly be refurbished or replaced with compatible material. |             |

Plantings are sparse. A small strip along the rear elevation is barren. The east and north side of the property is otherwise completely paved. The rear yard of the site behind the back building is not landscaped.