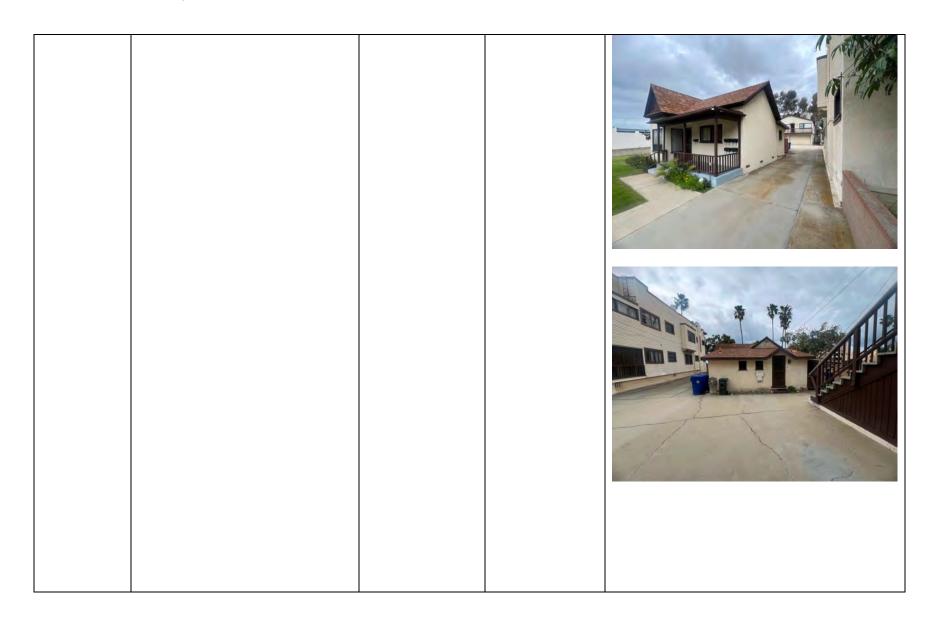

## MILLS ACT SUBMITTAL

218 N. Catalina Avenue North Catalina Historic District

Residence

218 N. Catalina Avenue

| FEATURE  | LOCATION/DESCRIPTION                                                                                                                                                                                                                                                                                                    | CONDITION                                                                                                                        | TREATMENT                                                                                                                                                                                                                | PHOTOGRAPHS |
|----------|-------------------------------------------------------------------------------------------------------------------------------------------------------------------------------------------------------------------------------------------------------------------------------------------------------------------------|----------------------------------------------------------------------------------------------------------------------------------|--------------------------------------------------------------------------------------------------------------------------------------------------------------------------------------------------------------------------|-------------|
| Sitework | The site is elevated from the street with a low stepping concrete block wall along the sidewalk. There is a short concrete walk along the north side of the concrete driveway that turns perpendicular to reach the front porch steps. The driveway continues around to the paved area behind the residential building. | The paving is in adequate condition with a few cracks. The paving in back is heavily stained and with cracking across the drive. | Paving should be cleaned and repaired and where necessary redone. Front yard paving can be altered without affecting historic features. Rear concrete can similarly be refurbished or replaced with compatible material. |             |