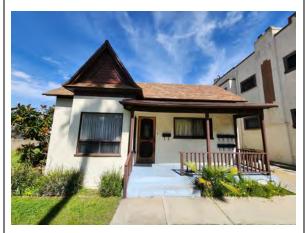

## MILLS ACT SUBMITTAL

218 N. Catalina Avenue North Catalina Historic District

Residence

218 N. Catalina Avenue

| FEATURE  | LOCATION/DESCRIPTION                                                                                                                                                                                                                                                                                                    | CONDITION                                                                                                                        | TREATMENT                                                                                                                                                                                                                | PHOTOGRAPHS |
|----------|-------------------------------------------------------------------------------------------------------------------------------------------------------------------------------------------------------------------------------------------------------------------------------------------------------------------------|----------------------------------------------------------------------------------------------------------------------------------|--------------------------------------------------------------------------------------------------------------------------------------------------------------------------------------------------------------------------|-------------|
| Sitework | The site is elevated from the street with a low stepping concrete block wall along the sidewalk. There is a short concrete walk along the north side of the concrete driveway that turns perpendicular to reach the front porch steps. The driveway continues around to the paved area behind the residential building. | The paving is in adequate condition with a few cracks. The paving in back is heavily stained and with cracking across the drive. | Paving should be cleaned and repaired and where necessary redone. Front yard paving can be altered without affecting historic features. Rear concrete can similarly be refurbished or replaced with compatible material. |             |