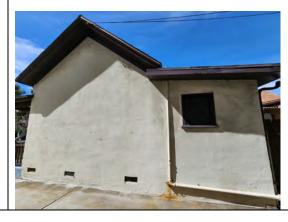

### Plaster Exterior

The building exterior is a slightly uneven surface and textured stucco. This texture is a rough sand finish that has been painted multiple times. The finish is relatively consistent around the building.

The stucco is in adequate to fair condition with a few cracks and water stains.

The stucco is best maintained with regular cycles of prep and paint. Following any work, repairs need to be carefully crafted to match the existing finish and color.