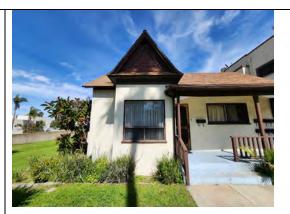

## MILLS ACT SUBMITTAL

218 N. Catalina Avenue North Catalina Historic District

Residence

218 N. Catalina Avenue

| FEATURE  | LOCATION/DESCRIPTION                                                                                                                                                                                                                                                                                                    | CONDITION                                                                                                                        | TREATMENT                                                                                                                                                                                                                | PHOTOGRAPHS |
|----------|-------------------------------------------------------------------------------------------------------------------------------------------------------------------------------------------------------------------------------------------------------------------------------------------------------------------------|----------------------------------------------------------------------------------------------------------------------------------|--------------------------------------------------------------------------------------------------------------------------------------------------------------------------------------------------------------------------|-------------|
| Sitework | The site is elevated from the street with a low stepping concrete block wall along the sidewalk. There is a short concrete walk along the north side of the concrete driveway that turns perpendicular to reach the front porch steps. The driveway continues around to the paved area behind the residential building. | The paving is in adequate condition with a few cracks. The paving in back is heavily stained and with cracking across the drive. | Paving should be cleaned and repaired and where necessary redone. Front yard paving can be altered without affecting historic features. Rear concrete can similarly be refurbished or replaced with compatible material. |             |

### Plaster Exterior

The building exterior is a slightly uneven surface and textured stucco. This texture is a rough sand finish that has been painted multiple times. The finish is relatively consistent around the building.

## Roofing

The roof is covered with asphaltic shingles, light brown in color throughout. The roof edge trim is dark brown metal. There is a small covering at the court area with slat siding over wood joists.