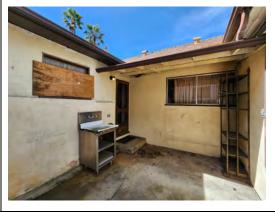

# Wood doors

Exterior doors are primarily wood frame. This includes doors at the front, the side court and the rear entry and storage area. The doorways have similar wood screen doors on the exterior.

The existing doors are mostly intact although showing years of deferred maintenance and should be preserved where possible, especially the front entry door. Other existing doors also show wear and deferred maintenance

### Windows

Most of the windows appear to have been modified or changed over time with aluminum frames and jalousie windows in most locations. There are several horizontal window openings and very small windows for the back portion of the building.

The current roofing may be adequate in most areas for the next few years. The lower sloped rear roof and the very low sloped roof in the northwest corner of the court are potential leak areas. The translucent roofing on the eave projection over a portion of the court also creates drainage issues.