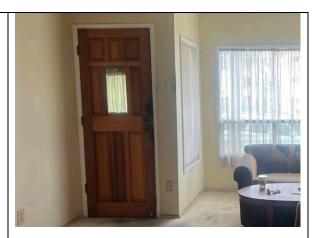

# Wood doors

Exterior doors are primarily wood frame. This includes doors at the front, the side court and the rear entry and storage area. The doorways have similar wood screen doors on the exterior.

The existing doors are mostly intact although showing years of deferred maintenance and should be preserved where possible, especially the front entry door. Other existing doors also show wear and deferred maintenance

Doors should be evaluated for repair and rehabilitation where possible as well as whether any doors should be rebuilt due to extensive damage. Rotting at the bottom of doors should be checked to avoid ongoing deterioration. Prep and painting should be provided to protect and maintain doors. Screen doors should be evaluated for reuse with new screen

#### Hardware

Wood doors have older hardware although various elements are missing in areas. It is unlikely that any hardware is original but older hardware sets should be maintained where possible. Window hardware is mixed with a variety of window types.

The front door handle is in satisfactory condition.
Some window and door hardware elements are missing or not properly aligned and functional.

Existing hardware should be refurbished where possible. Replacement hardware for windows and doorways should be selected to maintain consistency, compatibility and security.