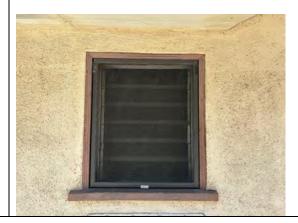

### Windows

Most of the windows appear to have been modified or changed over time with aluminum frames and jalousie windows in most locations. There are several horizontal window openings and very small windows for the back portion of the building.

Existing
windows are in
need of
refurbishment.
Window
hardware is
missing in
places.
Jalousie
windows are
not secure.

Aluminum window sash may pit near the ocean and where appropriate should be replaced with compatible window types. Window operation should be reviewed and repaired as needed. Ongoing window maintenance programs may consider replacement of the aluminum and jalousie windows for wood windows. Compatible window

shapes should be considered.

Wood trim and railings

The window openings are generally cased with wood surrounds. The eaves and fascia boards are wood. The front porch is a key feature with wood columns and porch ceiling on the front as well as scalloped shingles in the front facing pediment.