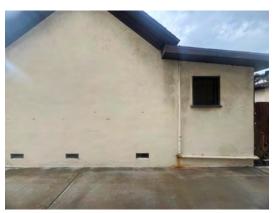

### Plaster Exterior

The building exterior is a slightly uneven surface and textured stucco. This texture is a rough sand finish that has been painted multiple times. The finish is relatively consistent around the building.

The stucco is in adequate to fair condition with a few cracks and water stains.

The stucco is best maintained with regular cycles of prep and paint. Following any work, repairs need to be carefully crafted to match the existing finish and color.