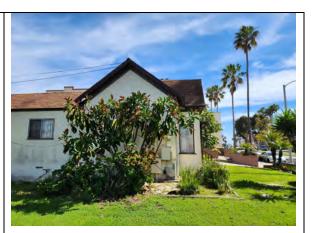

### Landscape

The front yard is primarily lawn with small plants against the front façade and a small tree around the northwest corner. There is a thin strip of soil along the back elevation of the residence that is unplanted with a few pavers There is also an unplanted area behind the rear building that is not easily accessible. The remainder of the site is paved.

Plantings are sparse. A small strip along the rear elevation is barren. The east and north side of the property is otherwise completely paved. The rear yard of the site behind the back building is not landscaped.