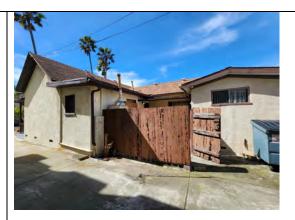

## MILLS ACT SUBMITTAL

218 N. Catalina Avenue North Catalina Historic District

Residence

218 N. Catalina Avenue

| FEATURE  | LOCATION/DESCRIPTION                                                                                                                                                                                                                                                                                                    | CONDITION                                                                                                                        | TREATMENT                                                                                                                                                                                                                | PHOTOGRAPHS |
|----------|-------------------------------------------------------------------------------------------------------------------------------------------------------------------------------------------------------------------------------------------------------------------------------------------------------------------------|----------------------------------------------------------------------------------------------------------------------------------|--------------------------------------------------------------------------------------------------------------------------------------------------------------------------------------------------------------------------|-------------|
| Sitework | The site is elevated from the street with a low stepping concrete block wall along the sidewalk. There is a short concrete walk along the north side of the concrete driveway that turns perpendicular to reach the front porch steps. The driveway continues around to the paved area behind the residential building. | The paving is in adequate condition with a few cracks. The paving in back is heavily stained and with cracking across the drive. | Paving should be cleaned and repaired and where necessary redone. Front yard paving can be altered without affecting historic features. Rear concrete can similarly be refurbished or replaced with compatible material. |             |

Plantings are sparse. A small strip along the rear elevation is barren. The east and north side of the property is otherwise completely paved. The rear yard of the site behind the back building is not landscaped.