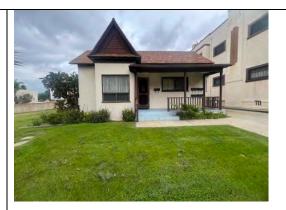

## MILLS ACT SUBMITTAL

218 N. Catalina Avenue North Catalina Historic District

Residence

218 N. Catalina Avenue

| FEATURE  | LOCATION/DESCRIPTION                                                                                                                                                                                                                                                                                                    | CONDITION                                                                                                                        | TREATMENT                                                                                                                                                                                                                | PHOTOGRAPHS |
|----------|-------------------------------------------------------------------------------------------------------------------------------------------------------------------------------------------------------------------------------------------------------------------------------------------------------------------------|----------------------------------------------------------------------------------------------------------------------------------|--------------------------------------------------------------------------------------------------------------------------------------------------------------------------------------------------------------------------|-------------|
| Sitework | The site is elevated from the street with a low stepping concrete block wall along the sidewalk. There is a short concrete walk along the north side of the concrete driveway that turns perpendicular to reach the front porch steps. The driveway continues around to the paved area behind the residential building. | The paving is in adequate condition with a few cracks. The paving in back is heavily stained and with cracking across the drive. | Paving should be cleaned and repaired and where necessary redone. Front yard paving can be altered without affecting historic features. Rear concrete can similarly be refurbished or replaced with compatible material. |             |

### Landscape

The front yard is primarily lawn with small plants against the front façade and a small tree around the northwest corner. There is a thin strip of soil along the back elevation of the residence that is unplanted with a few pavers There is also an unplanted area behind the rear building that is not easily accessible. The remainder of the site is paved.

Plantings are sparse. A small strip along the rear elevation is barren. The east and north side of the property is otherwise completely paved. The rear yard of the site behind the back building is not landscaped.

Existing plantings directly adjacent to the residence should be relocated or trimmed. The grass lawn will require upkeep. Irrigation should be reviewed