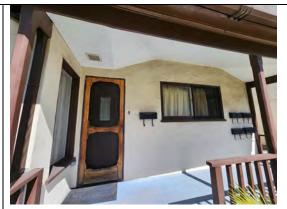

# Wood doors

Exterior doors are primarily wood frame. This includes doors at the front, the side court and the rear entry and storage area. The doorways have similar wood screen doors on the exterior.

The existing doors are mostly intact although showing years of deferred maintenance and should be preserved where possible, especially the front entry door. Other existing doors also show wear and deferred maintenance

Doors should be evaluated for repair and rehabilitation where possible as well as whether any doors should be rebuilt due to extensive damage. Rotting at the bottom of doors should be checked to avoid ongoing deterioration. Prep and painting should be provided to protect and maintain doors. Screen doors should be evaluated for reuse with new screen

shapes should be considered.

Wood trim and railings

The window openings are generally cased with wood surrounds. The eaves and fascia boards are wood. The front porch is a key feature with wood columns and porch ceiling on the front as well as scalloped shingles in the front facing pediment.

Most of the wood frames appear in satisfactory condition although in need of cycle of care..

The wood details and railings should be periodically refurbished, painted and continually maintained

# Exterior Lights

There is a front porch ceiling light and a wall mounted fixture at the courtyard entry to the building. There is another wall mounted porch type fixture on the rear elevation adjacent to the entry door.

A few lights are in satisfactory condition although they may need relamping. A court fixture is rusted and a fixture cover is missing at the rear elevation

Existing porch lights can be re-lamped for energy conservation with appropriate bulb. New compatible exterior lighting can be added for security and to illuminate the residence or landscape.