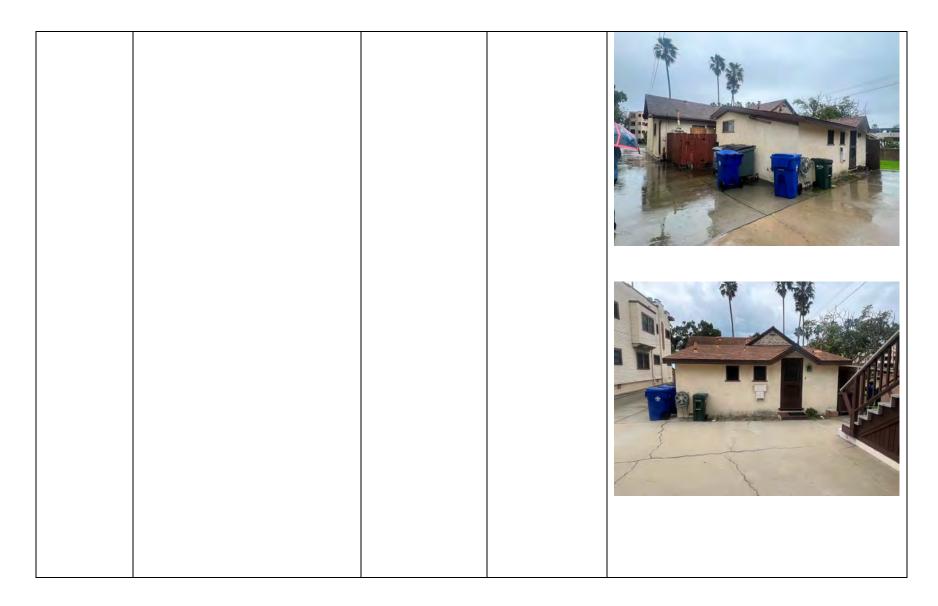

## MILLS ACT SUBMITTAL

218 N. Catalina Avenue North Catalina Historic District

Residence

218 N. Catalina Avenue

| FEATURE  | LOCATION/DESCRIPTION                                                                                                                                                                                                                                                                                                    | CONDITION                                                                                                                        | TREATMENT                                                                                                                                                                                                                | PHOTOGRAPHS |
|----------|-------------------------------------------------------------------------------------------------------------------------------------------------------------------------------------------------------------------------------------------------------------------------------------------------------------------------|----------------------------------------------------------------------------------------------------------------------------------|--------------------------------------------------------------------------------------------------------------------------------------------------------------------------------------------------------------------------|-------------|
| Sitework | The site is elevated from the street with a low stepping concrete block wall along the sidewalk. There is a short concrete walk along the north side of the concrete driveway that turns perpendicular to reach the front porch steps. The driveway continues around to the paved area behind the residential building. | The paving is in adequate condition with a few cracks. The paving in back is heavily stained and with cracking across the drive. | Paving should be cleaned and repaired and where necessary redone. Front yard paving can be altered without affecting historic features. Rear concrete can similarly be refurbished or replaced with compatible material. |             |

Plantings are sparse. A small strip along the rear elevation is barren. The east and north side of the property is otherwise completely paved. The rear yard of the site behind the back building is not landscaped.