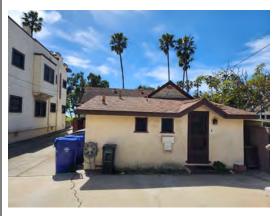

## MILLS ACT SUBMITTAL

218 N. Catalina Avenue North Catalina Historic District

Residence

218 N. Catalina Avenue

| FEATURE  | LOCATION/DESCRIPTION                                                                                                                                                                                                                                                                                                    | CONDITION                                                                                                                        | TREATMENT                                                                                                                                                                                                                | PHOTOGRAPHS |
|----------|-------------------------------------------------------------------------------------------------------------------------------------------------------------------------------------------------------------------------------------------------------------------------------------------------------------------------|----------------------------------------------------------------------------------------------------------------------------------|--------------------------------------------------------------------------------------------------------------------------------------------------------------------------------------------------------------------------|-------------|
| Sitework | The site is elevated from the street with a low stepping concrete block wall along the sidewalk. There is a short concrete walk along the north side of the concrete driveway that turns perpendicular to reach the front porch steps. The driveway continues around to the paved area behind the residential building. | The paving is in adequate condition with a few cracks. The paving in back is heavily stained and with cracking across the drive. | Paving should be cleaned and repaired and where necessary redone. Front yard paving can be altered without affecting historic features. Rear concrete can similarly be refurbished or replaced with compatible material. |             |

### Landscape

The front yard is primarily lawn with small plants against the front façade and a small tree around the northwest corner. There is a thin strip of soil along the back elevation of the residence that is unplanted with a few pavers There is also an unplanted area behind the rear building that is not easily accessible. The remainder of the site is paved.

Plantings are sparse. A small strip along the rear elevation is barren. The east and north side of the property is otherwise completely paved. The rear yard of the site behind the back building is not landscaped.