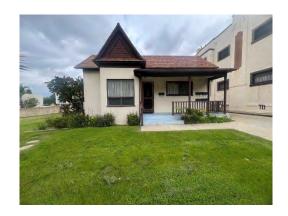

## MILLS ACT SUBMITTAL

218 N. Catalina Avenue North Catalina Historic District

Residence

218 N. Catalina Avenue

| FEATURE  | LOCATION/DESCRIPTION                                                                                                                                                                                                                                                                                                    | CONDITION                                                                                                                        | TREATMENT                                                                                                                                                                                                                | PHOTOGRAPHS |
|----------|-------------------------------------------------------------------------------------------------------------------------------------------------------------------------------------------------------------------------------------------------------------------------------------------------------------------------|----------------------------------------------------------------------------------------------------------------------------------|--------------------------------------------------------------------------------------------------------------------------------------------------------------------------------------------------------------------------|-------------|
| Sitework | The site is elevated from the street with a low stepping concrete block wall along the sidewalk. There is a short concrete walk along the north side of the concrete driveway that turns perpendicular to reach the front porch steps. The driveway continues around to the paved area behind the residential building. | The paving is in adequate condition with a few cracks. The paving in back is heavily stained and with cracking across the drive. | Paving should be cleaned and repaired and where necessary redone. Front yard paving can be altered without affecting historic features. Rear concrete can similarly be refurbished or replaced with compatible material. |             |