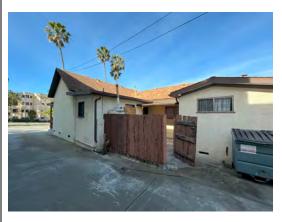

## MILLS ACT SUBMITTAL

218 N. Catalina Avenue North Catalina Historic District

Residence

218 N. Catalina Avenue

| FEATURE  | LOCATION/DESCRIPTION                                                                                                                                                                                                                                                                                                    | CONDITION                                                                                                                        | TREATMENT                                                                                                                                                                                                                | PHOTOGRAPHS |
|----------|-------------------------------------------------------------------------------------------------------------------------------------------------------------------------------------------------------------------------------------------------------------------------------------------------------------------------|----------------------------------------------------------------------------------------------------------------------------------|--------------------------------------------------------------------------------------------------------------------------------------------------------------------------------------------------------------------------|-------------|
| Sitework | The site is elevated from the street with a low stepping concrete block wall along the sidewalk. There is a short concrete walk along the north side of the concrete driveway that turns perpendicular to reach the front porch steps. The driveway continues around to the paved area behind the residential building. | The paving is in adequate condition with a few cracks. The paving in back is heavily stained and with cracking across the drive. | Paving should be cleaned and repaired and where necessary redone. Front yard paving can be altered without affecting historic features. Rear concrete can similarly be refurbished or replaced with compatible material. |             |

### Landscape

The front yard is primarily lawn with small plants against the front façade and a small tree around the northwest corner. There is a thin strip of soil along the back elevation of the residence that is unplanted with a few pavers There is also an unplanted area behind the rear building that is not easily accessible. The remainder of the site is paved.

Plantings are sparse. A small strip along the rear elevation is barren. The east and north side of the property is otherwise completely paved. The rear yard of the site behind the back building is not landscaped.