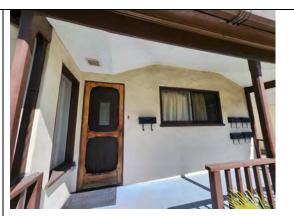

# Wood doors

Exterior doors are primarily wood frame. This includes doors at the front, the side court and the rear entry and storage area. The doorways have similar wood screen doors on the exterior.

The existing doors are mostly intact although showing years of deferred maintenance and should be preserved where possible, especially the front entry door. Other existing doors also show wear and deferred maintenance

Doors should be evaluated for repair and rehabilitation where possible as well as whether any doors should be rebuilt due to extensive damage. Rotting at the bottom of doors should be checked to avoid ongoing deterioration. Prep and painting should be provided to protect and maintain doors. Screen doors should be evaluated for reuse with new screen