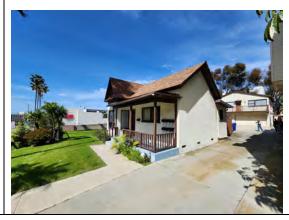

## MILLS ACT SUBMITTAL

218 N. Catalina Avenue North Catalina Historic District

Residence

218 N. Catalina Avenue

| FEATURE  | LOCATION/DESCRIPTION                                                                                                                                                                                                                                                                                                    | CONDITION                                                                                                                        | TREATMENT                                                                                                                                                                                                                | PHOTOGRAPHS |
|----------|-------------------------------------------------------------------------------------------------------------------------------------------------------------------------------------------------------------------------------------------------------------------------------------------------------------------------|----------------------------------------------------------------------------------------------------------------------------------|--------------------------------------------------------------------------------------------------------------------------------------------------------------------------------------------------------------------------|-------------|
| Sitework | The site is elevated from the street with a low stepping concrete block wall along the sidewalk. There is a short concrete walk along the north side of the concrete driveway that turns perpendicular to reach the front porch steps. The driveway continues around to the paved area behind the residential building. | The paving is in adequate condition with a few cracks. The paving in back is heavily stained and with cracking across the drive. | Paving should be cleaned and repaired and where necessary redone. Front yard paving can be altered without affecting historic features. Rear concrete can similarly be refurbished or replaced with compatible material. |             |

### Landscape

The front yard is primarily lawn with small plants against the front façade and a small tree around the northwest corner. There is a thin strip of soil along the back elevation of the residence that is unplanted with a few pavers There is also an unplanted area behind the rear building that is not easily accessible. The remainder of the site is paved.

Plantings are sparse. A small strip along the rear elevation is barren. The east and north side of the property is otherwise completely paved. The rear yard of the site behind the back building is not landscaped.