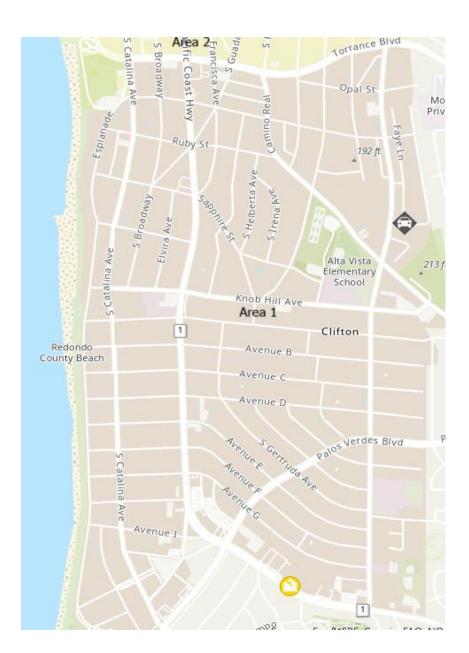

#### Residential Burglary (1):

1800 S PACIFIC COAST HY, 4/16/2022-4/18/2022 SAT-MON 13:00-03:00

Loss: mail theft 22-2637

Vehicle Burglary (1):

1108 YSABEL ST, 4/19/2022 11:00

POE: pried lock, Loss: LA Fire uniform, car dashboard panel, wheels and rim. *The front of his car was sitting on cinderblocks and the rear was sitting on 4x4 wood* 

blocks. 22-2576

#### Residential Burglary -GAR (1):

240 THE VILLAGE, 4/16/2022-4/17/2022 09:00-17:00

Loss: 1. Unknown Brand Bicycle/ White Frame, Black Seat

2. Unknown Brand Bicycle/ Black Frame, Pink Basket, White Seat 22-2606

#### Vehicle Burglary (1):

300 S HARBOR DR, 4/16/2022-4/17/2022 SAT-SUN 15:00-08:00

POE: unk, Loss: duffle bag, currency 22-2587

22-2546

#### Commercial Burglary (1):

2819 182ND ST: FRONTIER INC 4/18/2022 MON 07:00 POE: cutting a fence on the west side of the property (bordering the train tracks), Loss: Tools taken from one vehicle, 8 were damaged Fourth incident in the last two months). No surveillance 22-2554

#### Residential Burglary (2):

522 & 524 CLUSTER 4/17/2022 SUN 14:00 ARR: ASHLIE MARIE MEYERS (known SUSP) 22-2542 & 22-2546

#### Theft from Vehicle (2):

2710 FISK LN 4/18/2022-4/19/2022 MON-TUE 17:00-10:00 Loss: coins 22-2574

1820 BELMONT LN 4/18/2022-4/19/2022 MON-TUE 18:00-08:00 Loss: sunglasses, credit cards. MWA, short black hair, wearing a black hoodie with "Dreamville" in white writing, gray camo short, and black shoes. 22-2577