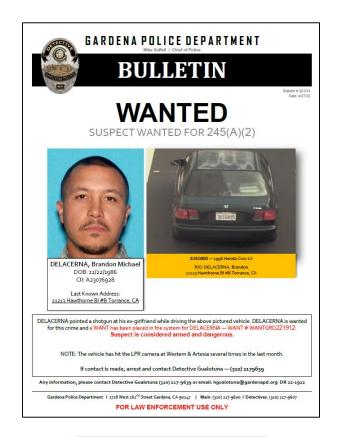

LN 4/18/2022-4/19/2022 MON-TUE 18:00-08:00 Loss: sunglasses, credit cards. MWA, short black hair, wearing a black hoodie with "Dreamville" in white writing, gray camo short, and black shoes. 22-2577





#### **Commercial Burglary (4):**

3701 INGLEWOOD Ave: EXTRA STORAGE 4/20/2022 WED 11:00 POE:

bent lock, Loss: electronics 22-2600

#### **Vehicle Burglary (1):**

1815 HAWTHORNE BL4/22/2022 FRI 19:00

POE: window smash, Loss: textbooks, cash, computer and backpack 22-2660

#### Stolen Vehicle (1):

2410 MARINE AV 4/18/2022-4/19/2022 MON-TUE 14:00-07:00

2021 Mazda 3 22-2573

2836 PINCKARD AV 4/18/2022-4/20/2022 MON-WED 16:00-06:00

Attempt: 1995 Chevrolet Suburban POE: punched door lock,

damaged ignition 22-2596

### OUTSIDE BULLETINS

#### Click on the bulletin to view the bulletins





**WANTED** 

**GRAND THEFT** 

# RBPD PORTAL



View hotspots, weekly information and recent patrol content



Click on the link to go to RBPD Portal.

Redondo Beach Police Department



We Are the Community - Leading the Way in Law Enforcement