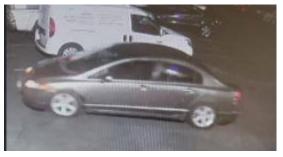

### - CATALYTIC CONVERTER THEFTS

- 4 Incidents
- DOW: TUE or THU / time varis
- Target Area: 2 & 3
- Target Vehicle: Toyota Prius, Honda Accord, Chevrolet SUV
- See below photos for DR# 22-2555