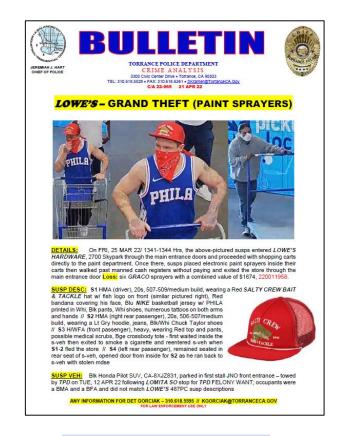

N 4/18/2022-4/19/2022 MON-TUE 18:00-08:00 Loss: sunglasses, credit cards. MWA, short black hair, wearing a black hoodie with "Dreamville" in white writing, gray camo short, and black shoes. 22-2577





#### **Commercial Burglary (4):**

3701 INGLEWOOD Ave: EXTRA STORAGE 4/20/2022 WED 11:00 POE:

bent lock, Loss: electronics 22-2600

#### **Vehicle Burglary (1):**

1815 HAWTHORNE BL4/22/2022 FRI 19:00

POE: window smash, Loss: textbooks, cash, computer and backpack 22-2660

#### Stolen Vehicle (1):

2410 MARINE AV 4/18/2022-4/19/2022 MON-TUE 14:00-07:00

2021 Mazda 3 22-2573

2836 PINCKARD AV 4/18/2022-4/20/2022 MON-WED 16:00-06:00

Attempt: 1995 Chevrolet Suburban POE: punched door lock,

damaged ignition 22-2596

### OUTSIDE BULLETINS

#### Click on the bulletin to view the bulletins





**WANTED** 

**GRAND THEFT** 

# RBPD PORTAL



View hotspots, weekly information and recent patrol content



Click on the link to go to RBPD Portal.

Redondo Beach Police Department



We Are the Community - Leading the Way in Law Enforcement