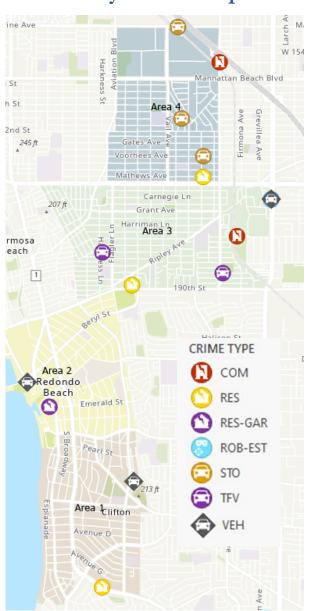

# Weekly Briefing



We Are the Community - Leading the Way in Law Enforcement

Crime Data: April 15, 2022- April 22, 2022

### CITYWIDE OVERVIEW

### - STOLEN VEHICLES

- 9 incidents / 3 incidents this week, all in Area 4
- Target Vehicle: varies
- City wide
- DOW / Time: varies

### - CATALYTIC CONVERTER THEFTS

- 4 Incidents
- DOW: TUE or THU / time varis
- Target Area: 2 & 3
- Target Vehicle: Toyota Prius, Honda Accord, Chevrolet SUV
- See below photos for DR# 22-2555





### Weekly Crime Map





#### Residential Burglary (1):

1800 S PACIFIC COAST HY, 4/16/2022-4/18/2022 SAT-MON 13:00-03:00

Loss: mail theft 22-2637

Vehicle Burglary (1):

1108 YSABEL ST, 4/19/2022 11:00

POE: pried lock, Loss: LA Fire uniform, car dashboard panel, wheels and rim. *The front of his car was sitting on cinderblocks and the rear was sitting on 4x4 wood* 

blocks. 22-2576

#### Residential Burglary -GAR (1):

240 THE VILLAGE, 4/16/2022-4/17/2022 09:00-17:00

Loss: 1. Unknown Brand Bicycle/ White Frame, Black Seat

2. Unknown Brand Bicycle/ Black Frame, Pink Basket, White Seat 22-2606

#### Vehicle Burglary (1):

300 S HARBOR DR, 4/16/2022-4/17/2022 SAT-SUN 15:00-08:00

POE: unk, Loss: duffle bag, currency 22-2587



22-2546



#### Commercial Burglary (1):

2819 182ND ST: FRONTIER INC 4/18/2022 MO