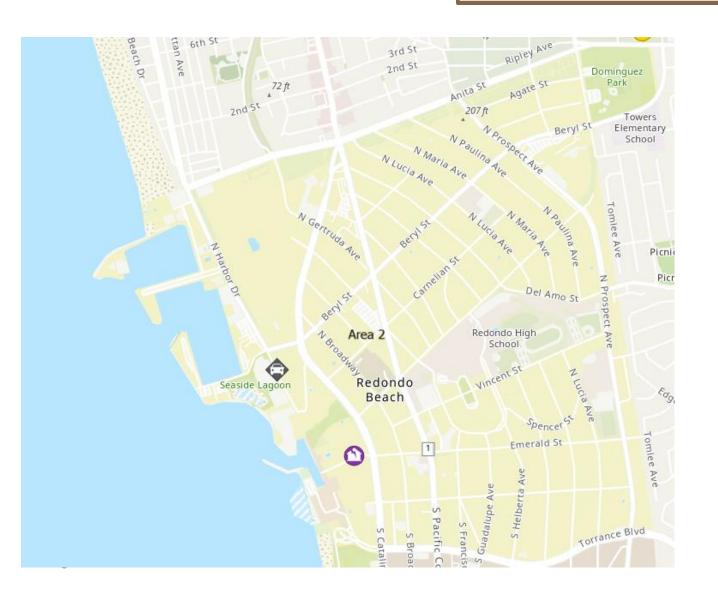

### - CATALYTIC CONVERTER THEFTS

- 4 Incidents
- DOW: TUE or THU / time varis
- Target Area: 2 & 3
- Target Vehicle: Toyota Prius, Honda Accord, Chevrolet SUV
- See below photos for DR# 22-2555