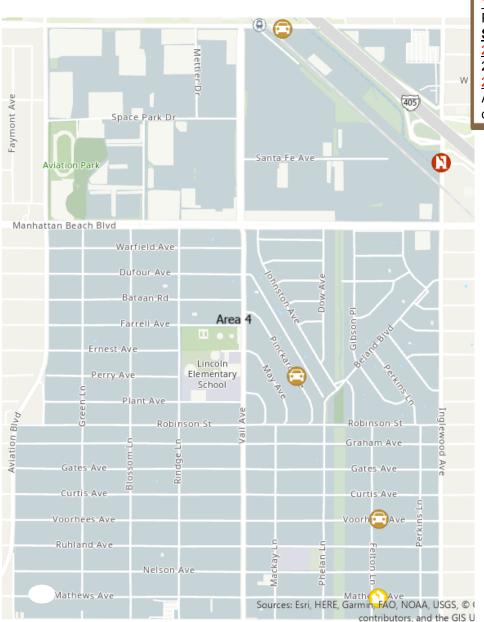

### - STOLEN VEHICLES

- 9 incidents / 3 incidents this week, all in Area 4
- Target Vehicle: varies
- City wide
- DOW / Time: varies

#### Stolen Vehicle (1):

2410 MARINE AV 4/18/2022-4/19/2022 MON-TUE 14:00-07:00

2021 Mazda 3 22-2573

2836 PINCKARD AV 4/18/2022-4/20/2022 MON-WED 16:00-06:00

Attempt: 1995 Chevrolet Suburban POE: punched door lock,

damaged ignition 22-2596