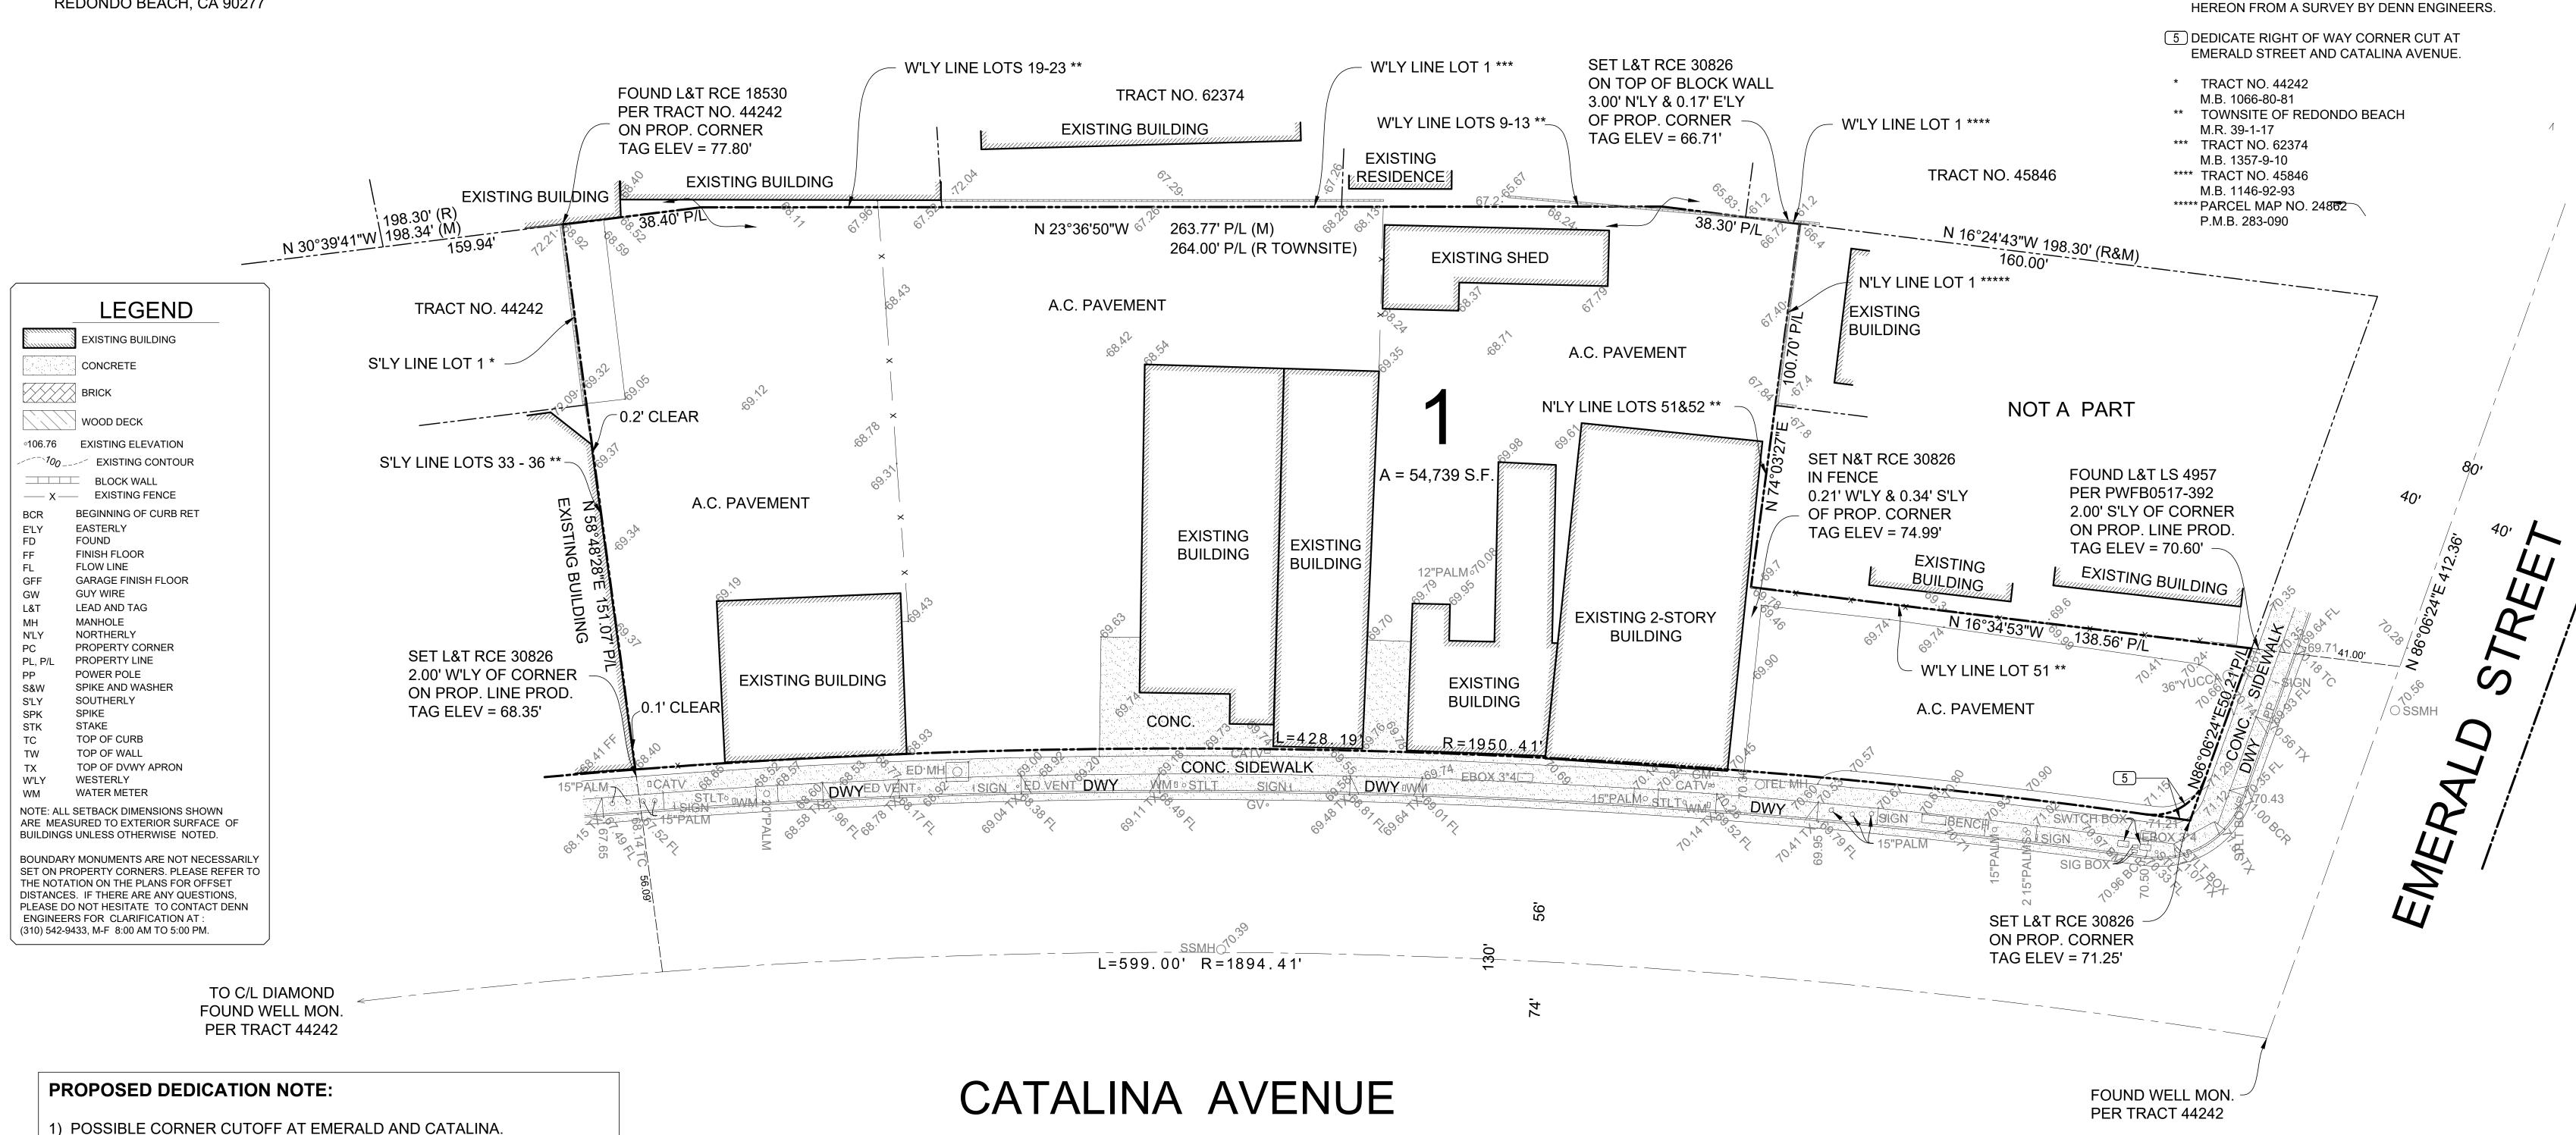

## Parcel Map No. 82561

IN THE CITY OF REDONDO BEACH COUNTY OF LOS ANGELES STATE OF CALIFORNIA

VESTING TENTATIVE PARCEL MAP CONDOMINIUM PURPOSES

LEGAL DESCRIPTION LOTS 37 THRU 50 INCLUSIVE, BLOCK 178 TOWNSITE OF REDONDO BEACH

PROJECT ADDRESS

SUBDIVIDER

M.R. 39-1-17

CATALINA FUND, LLC

PHONE 206-693-0929

1240 ROSECRANS AVE., STE. 120

MANHATTAN BEACH, CA 90266

100-132 N. CATALINA AVENUE REDONDO BEACH, CA 90277

APN 7505-005-006/007/008/012/019/021

2) A SIDEWALK DEDICATION AT DRIVEWAY LOCATIONS FOR ADA

SIDEWALK CONSTRUCTION (4' SIDEWALK WIDTH REQUIRED BEHIND

DRIVEWAY APRON PER PUBLIC WORKS STANDARD PLAN 110-2).