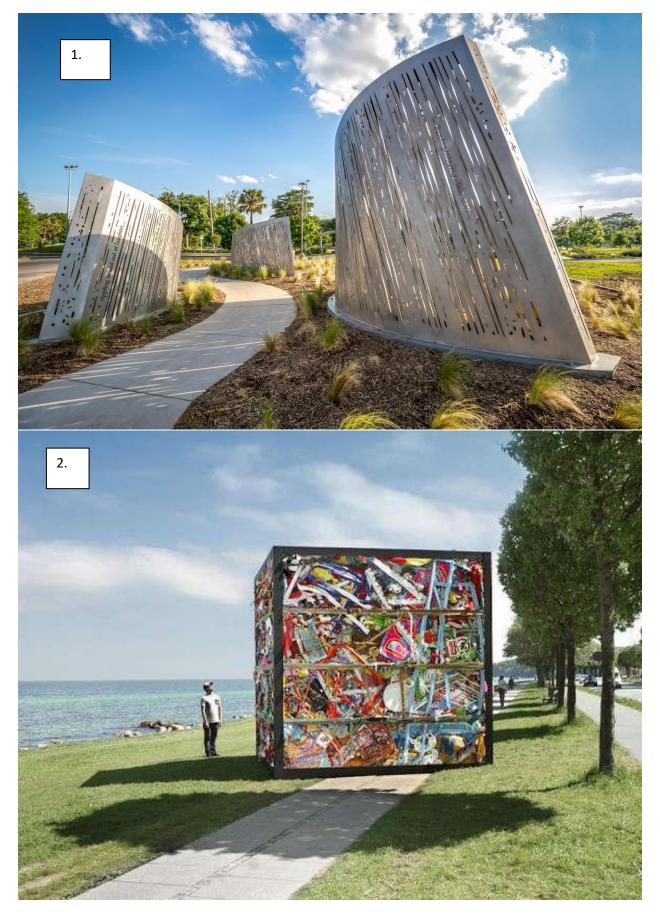

# **BLUE FOLDER ITEM**

Blue folder items are additional back up material to administrative reports and/or public comments received after the printing and distribution of the agenda packet for receive and file.

# PUBLIC ART COMMISSION JUNE 1, 2022

#### J.2. COMMISSION SUBCOMMITTEE REVIEW AND PROJECT UPDATE

| CONTACT: | CAMERON | HARDING, | COMMUNITY | SERVICES |
|----------|---------|----------|-----------|----------|
| DIRECTOR |         |          |           |          |

PICTURES

Rendering to create a Japanese style version:



Left side of the park

## Center portion of the park



## Right side of the park



Ideas for Mural/installations and for the written history for Ito: