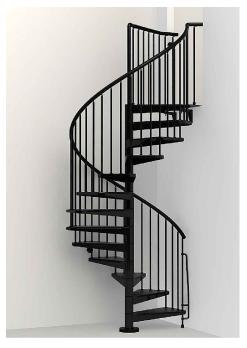

SHINGLE ROOF
ESTATE GRAY
MANUFACTURER: OWENS CORNING
(OR APPROVED EQUAL)

4 RAFTER

METAL STAIRCASE

MANUFACTURER: SHOP FABRICATED

6 METAL RAILING SHOP FABRICATED

GARAGE DOOR
WOOD IMITATION

8 VINYL DOOR

MANUFACTURER: