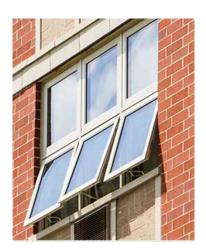

1 STUCCO 20 / 30 SAND FINISH MANUFACTURER: OMEGA (OR APPROVED EQUAL)

3 STUCCO COVERED CORNICE FOAM CORNICE

5 ALUMINUM GLASS DOOR AND WINDOW - GREY
MANUFACTURER: ARCADIA
(OR APPROVED EQUAL)

4 ALUMINUM GLASS AWNING WINDOW MANUFACTURER: ARCADIA (OR APPROVED EQUAL)