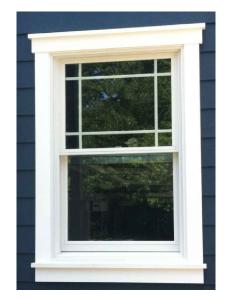

MILGARD (OR APPROVED EQUAL)

9 VINYL WINDOW
MANUFACTURER:
MILGARD (OR APPROVED EQUAL)

DECORATIVE VINYL SHUTTER WITH LOUVER

11 WOOD COLUMN

PAINT
DEW 394 CASCADING WHITE
MANUFACTURER: DUNN EDWARDS
(OR APPROVED EQUAL)