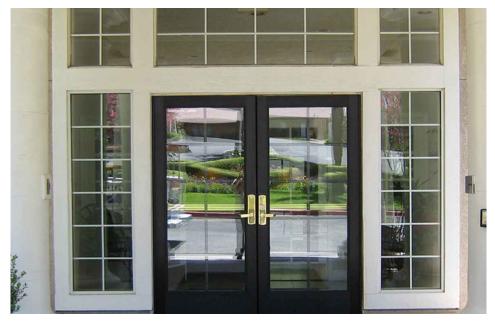

(OR APPROVED EQUAL)

3 ALUMINUM GLASS DOOR AND WINDOW TO MATCH WITH EXISTING GREY MANUFACTURER: ARCADIA (OR APPROVED EQUAL) PAINT
SW 9014 POLLEN POWDER
MANUFACTURER: SHERWIN WILLIAMS
(OR APPROVED EQUAL)