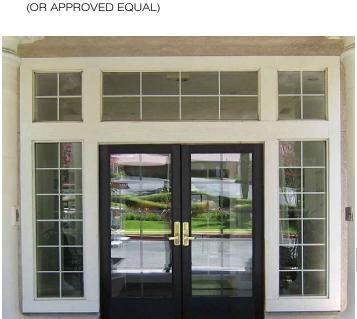

(OR APPROVED EQUAL)

3 ALUMINUM GLASS DOOR AND WINDOW TO MATCH WITH EXISTING GREY MANUFACTURER: ARCADIA (OR APPROVED EQUAL) PAINT
SW 9014 POLLEN POWDER
MANUFACTURER: SHERWIN WILLIAMS
(OR APPROVED EQUAL)

1 STUCCO 20 / 30 SAND FINISH MANUFACTURER: OMEGA (OR APPROVED EQUAL)

3 STUCCO COVERED CORNICE FOAM CORNICE

5 ALUMINUM GLASS DOOR AND WINDOW - GREY
MANUFACTURER: ARCADIA
(OR APPROVED EQUAL)

4 ALUMINUM GLASS AWNING WINDOW MANUFACTURER: ARCADIA (OR APPROVED EQUAL)