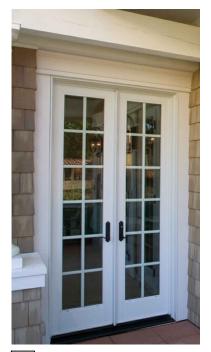

MILGARD (OR APPROVED EQUAL)

9 VINYL WINDOW
MANUFACTURER:
MILGARD (OR APPROVED EQUAL)

DECORATIVE VINYL SHUTTER WITH LOUVER

11 WOOD COLUMN

PAINT
DEW 394 CASCADING WHITE
MANUFACTURER: DUNN EDWARDS
(OR APPROVED EQUAL)