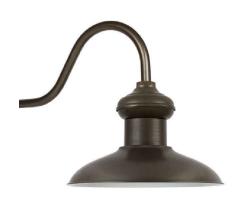

ALUMINUM GARAGE STYLE WINDOW MANUFACTURER: OVERHEAD DOOR (OR APPROVED EQUAL)

6 GOOSENECK LIGHTING FIXTURE

7 STUCCO COVERED TRIM
20 / 30 SAND FINISH
MANUFACTURER: OMEGA
(OR APPROVED EQUAL)

8 CEMENT BOARD
VERTICAL
MANUFACTURER: HARDI
(OR APPROVED EQUAL)