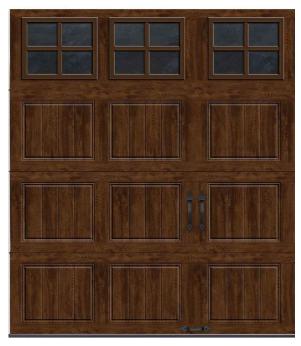

SHINGLE ROOF
ESTATE GRAY
MANUFACTURER: OWENS CORNING
(OR APPROVED EQUAL)

4 RAFTER

METAL STAIRCASE

MANUFACTURER: SHOP FABRICATED

6 METAL RAILING SHOP FABRICATED

GARAGE DOOR
WOOD IMITATION

8 VINYL DOOR

MANUFACTURER: