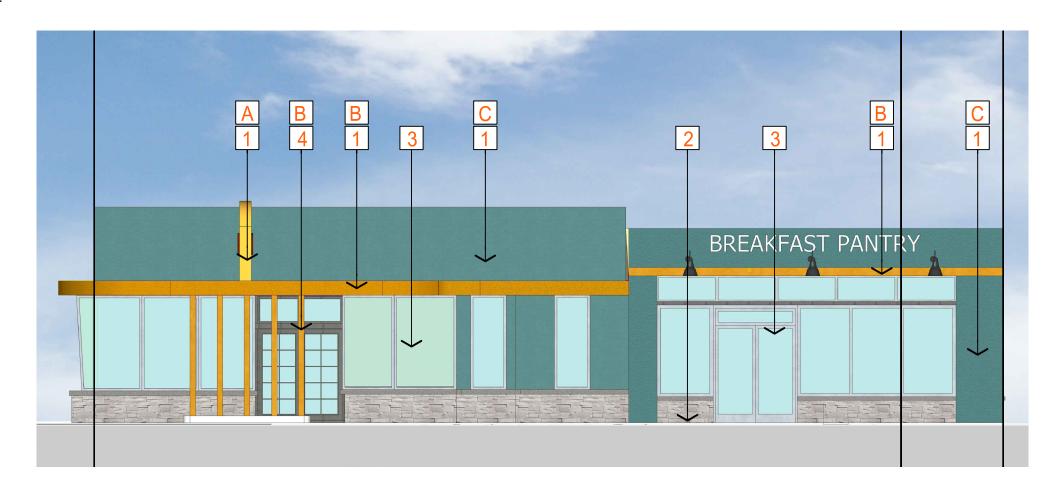

PAINT
SW 7066 GRAY MATTERS
MANUFACTURER: SHERWIN WILLIAMS
(OR APPROVED EQUAL)

TASTING ROOM - MATERIAL BOARD

1 STUCCO 20 / 30 SAND FINISH MANUFACTURER: OMEGA (OR APPROVED EQUAL)

2 STACKED STONE

NANTUCKET

MANUFACTURER: ELDORADO STONE

(OR APPROVED EQUAL)

3 ALUMINUM GLASS DOOR AND WINDOW TO MATCH WITH EXISTING GREY MANUFACTURER: ARCADIA (OR APPROVED EQUAL) PAINT
SW 9014 POLLEN POWDER
MANUFACTURER: SHERWIN WILLIAMS
(OR APPROVED EQUAL)

1 STUCCO 20 / 30 SAND FINISH MANUFACTURER: OMEGA (OR APPROVED EQUAL)

3 STUCCO COVERED CORNICE FOAM CORNICE

5 ALUMINUM GLASS DOOR AND WINDOW - GREY
MANUFACTURER: ARCADIA
(OR APPROVED EQUAL)

4 ALUMINUM GLASS AWNING WINDOW MANUFACTURER: ARCADIA (OR APPROVED EQUAL)