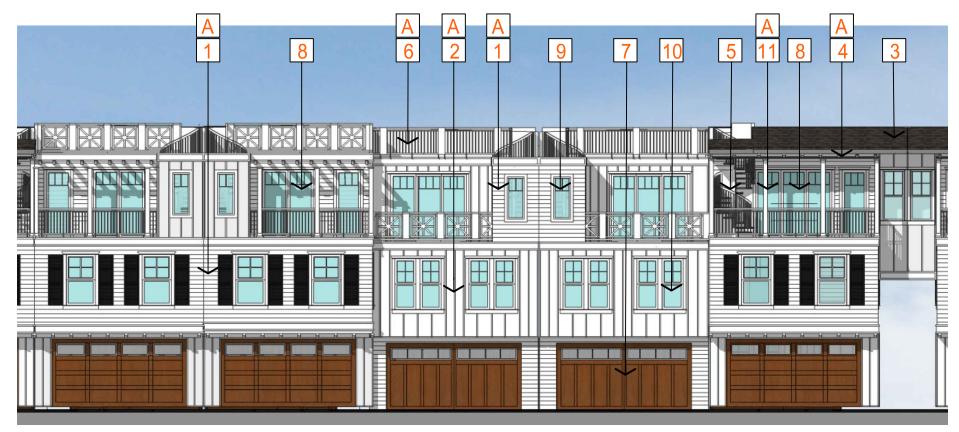

SHINGLE ROOF
ESTATE GRAY
MANUFACTURER: OWENS CORNING
(OR APPROVED EQUAL)

4 RAFTER

METAL STAIRCASE

MANUFACTURER: SHOP FABRICATED

6 METAL RAILING SHOP FABRICATED

GARAGE DOOR
WOOD IMITATION

8 VINYL DOOR

MANUFACTURER:

MILGARD (OR APPROVED EQUAL)

9 VINYL WINDOW
MANUFACTURER:
MILGARD (OR APPROVED EQUAL)

DECORATIVE VINYL SHUTTER WITH LOUVER

11 WOOD COLUMN

PAINT
DEW 394 CASCADING WHITE
MANUFACTURER: DUNN EDWARDS
(OR APPROVED EQUAL)

RESIDENTIAL - MATERIAL BOARD