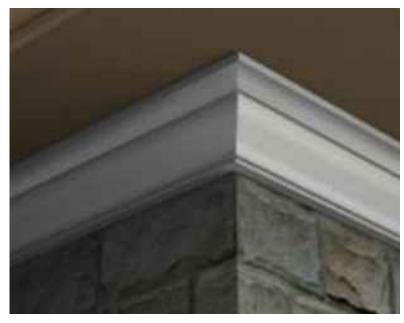

1 STUCCO 20 / 30 SAND FINISH MANUFACTURER: OMEGA (OR APPROVED EQUAL)

3 STUCCO COVERED CORNICE FOAM CORNICE

5 ALUMINUM GLASS DOOR AND WINDOW - GREY
MANUFACTURER: ARCADIA
(OR APPROVED EQUAL)

4 ALUMINUM GLASS AWNING WINDOW MANUFACTURER: ARCADIA (OR APPROVED EQUAL)