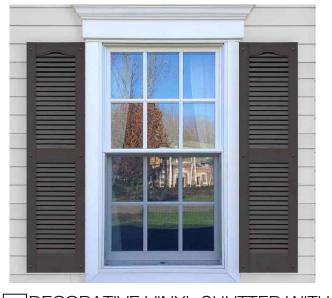

MILGARD (OR APPROVED EQUAL)

9 VINYL WINDOW
MANUFACTURER:
MILGARD (OR APPROVED EQUAL)

DECORATIVE VINYL SHUTTER WITH LOUVER

11 WOOD COLUMN

PAINT
DEW 394 CASCADING WHITE
MANUFACTURER: DUNN EDWARDS
(OR APPROVED EQUAL)