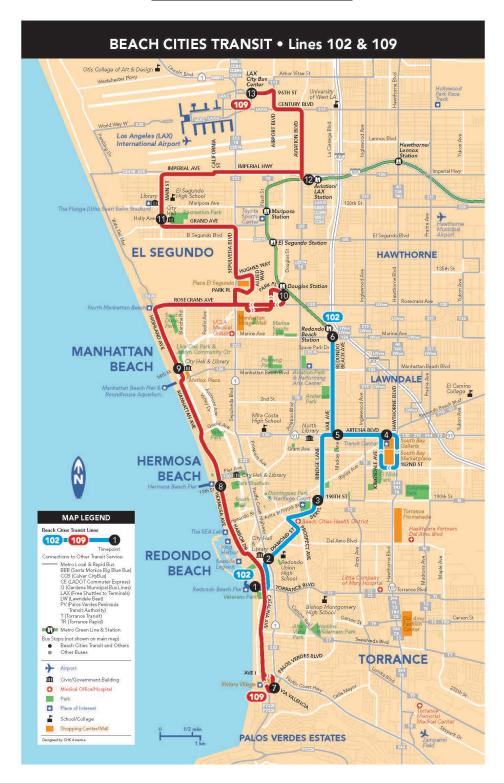

#### 2. <u>SERVICE DESCRIPTION</u>

- A. Redondo Beach shall operate Line 109 consistent with the maps shown in **Attachment A**, which is attached hereto and by this reference incorporated herein ("Line 109" or the "Service").
- B. Redondo Beach shall operate Line 109 on the days of the week, service times and days, and frequencies of service equal to or better than that which was operated by BCT immediately prior to the effective date of this Agreement. The service schedules for Line 109, as illustrated in **Attachment B** is attached hereto and by this reference incorporated herein.

#### **Attachment A: Line 109 Map**