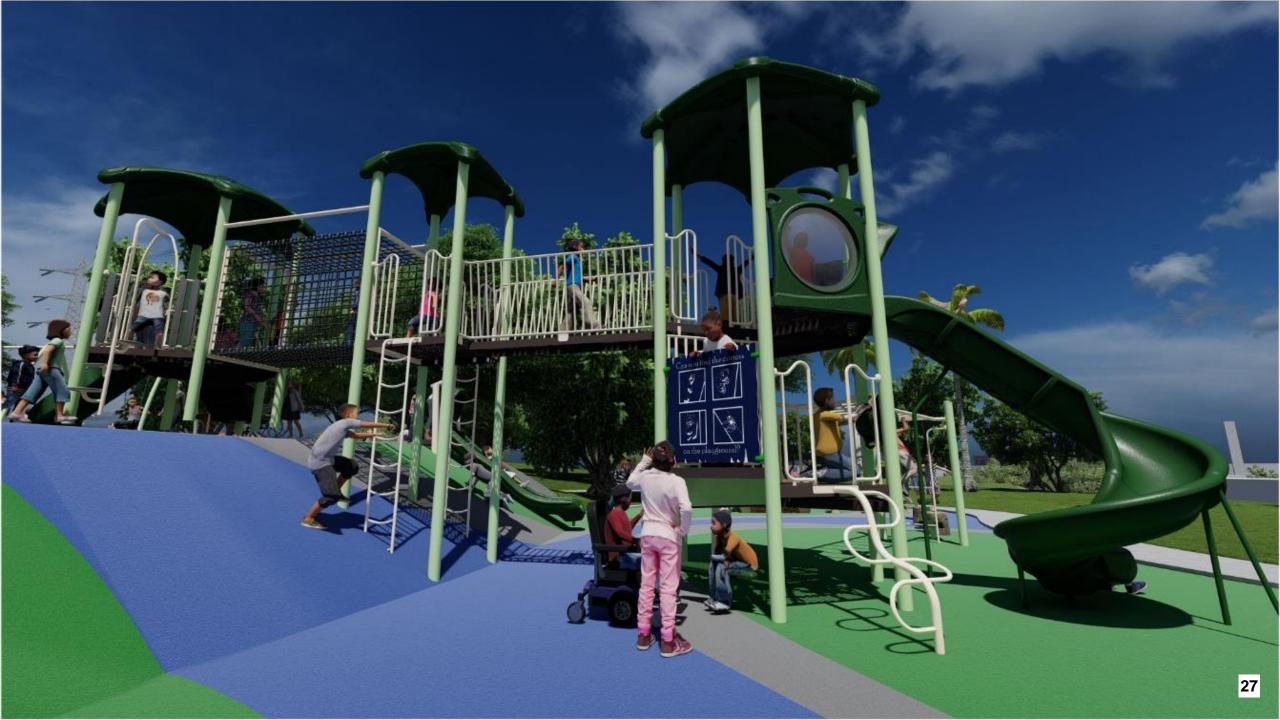

The subcommittee and staff met with GameTime representatives to develop an updated design, included as Attachment 2, that included the following revisions from the original design options:

- There is an added climber on the hill near the 6-12-year-old play area, making a total of three.
- The monkey bars coming off of the 6-12-year-old play structure is longer.
- The top deck of the 6-12-year-old structure is now 9-feet high with a lower platform sitting 3-feet from the ground below. There is a rung ladder between the two platforms providing more climbing options within the structure itself and to enhance flow throughout structure.
- The roofs throughout the structures are now plastic, providing cost savings to support additional or enhanced elements.

This final design includes an updated color scheme that is reflective of the Commission's desire to maintain natural colors throughout the playground including tones of tan, green, brown and blue. The subcommittee reviewed multiple color options and was thoughtful in its final recommendation to provide a playful and inviting color scheme.