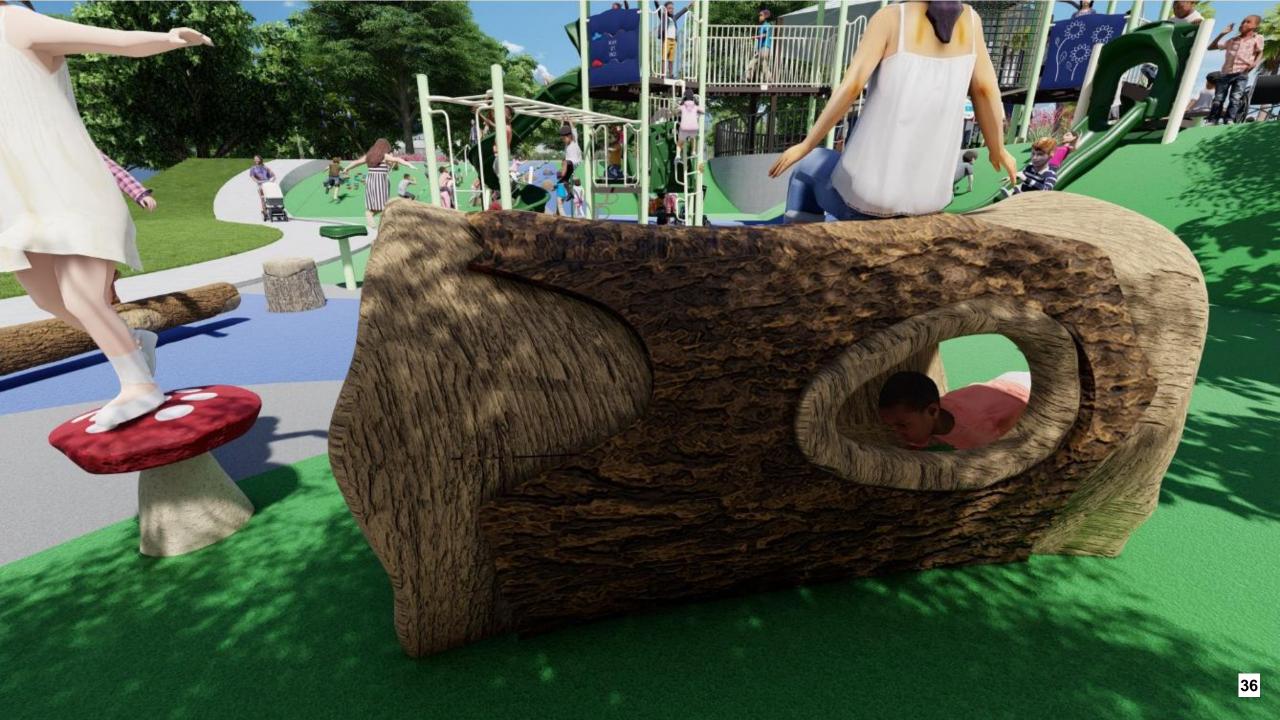

The subcommittee and staff met with GameTime representatives to develop an updated design, included as Attachment 2, that included the following revisions from the original design options:

- There is an added climber on the hill near the 6-12-year-old play area, making a total of three.
- The monkey bars coming off of the 6-12-year-old play structure is longer.
- The top deck of the 6-12-year-old structure is now 9-feet high with a lower platform sitting 3-feet from the ground below. There is a rung ladder between the two platforms providing more climbing options within the structure itself and to enhance flow throughout structure.
- The roofs throughout the structures are now plastic, providing cost savings to support additional or enhanced elements.

This final design includes an updated color scheme that is reflective of the Commission's desire to maintain natural colors throughout the playground including tones of tan, green, brown and blue. The subcommittee reviewed multiple color options and was thoughtful in its final recommendation to provide a playful and inviting color scheme.