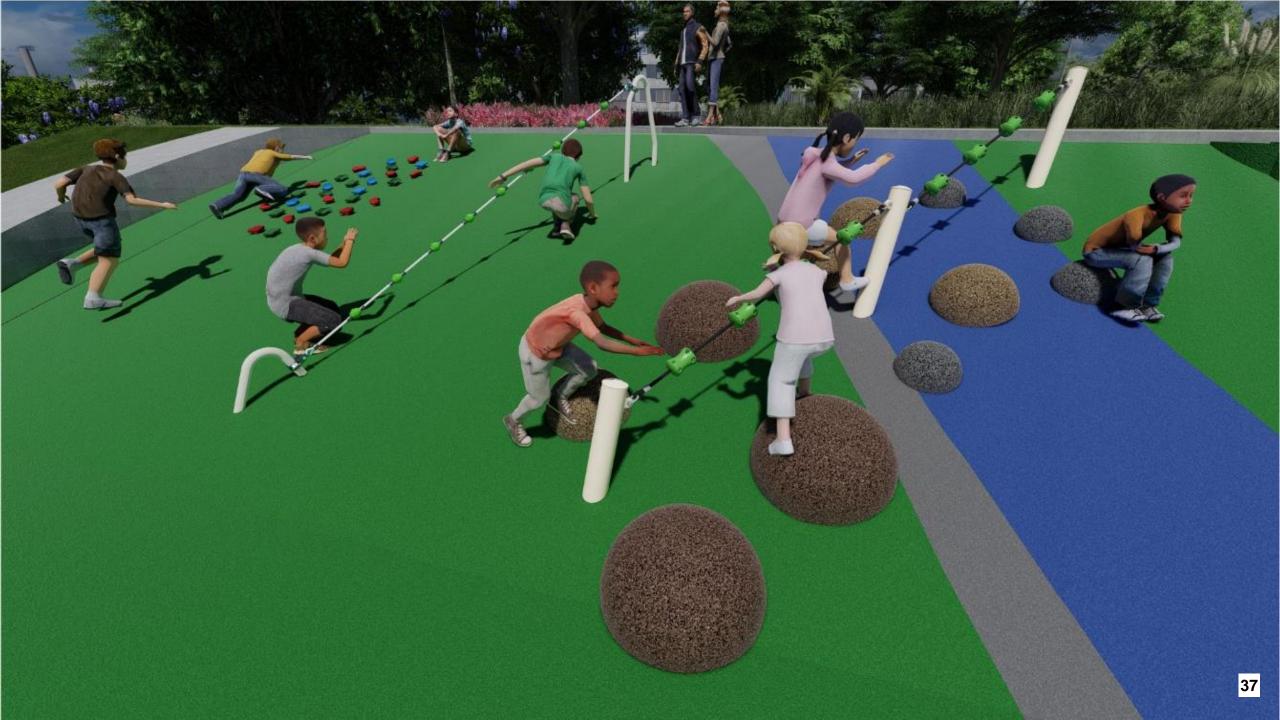

The subcommittee and staff met with GameTime representatives to develop an updated design, included as Attachment 2, that included the following revisions from the original design options:

- There is an added climber on the hill near the 6-12-year-old play area, making a total of three.
- The monkey bars coming off of the 6-12-year-old play structure is longer.
- The top deck of the 6-12-year-old structure is now 9-feet high with a lower platform sitting 3-feet from the ground below. There is a rung ladder between the two platforms providing more climbing options within the structure itself and to enhance flow throughout structure.
- The roofs throughout the structures are now plastic, providing cost savings to support additional or enhanced elements.

This final design includes an updated color scheme that is reflective of the Commission's desire to maintain natural colors throughout the playground including tones of tan, green, brown and blue. The subcommittee reviewed multiple color options and was thoughtful in its final recommendation to provide a playful and inviting color scheme.