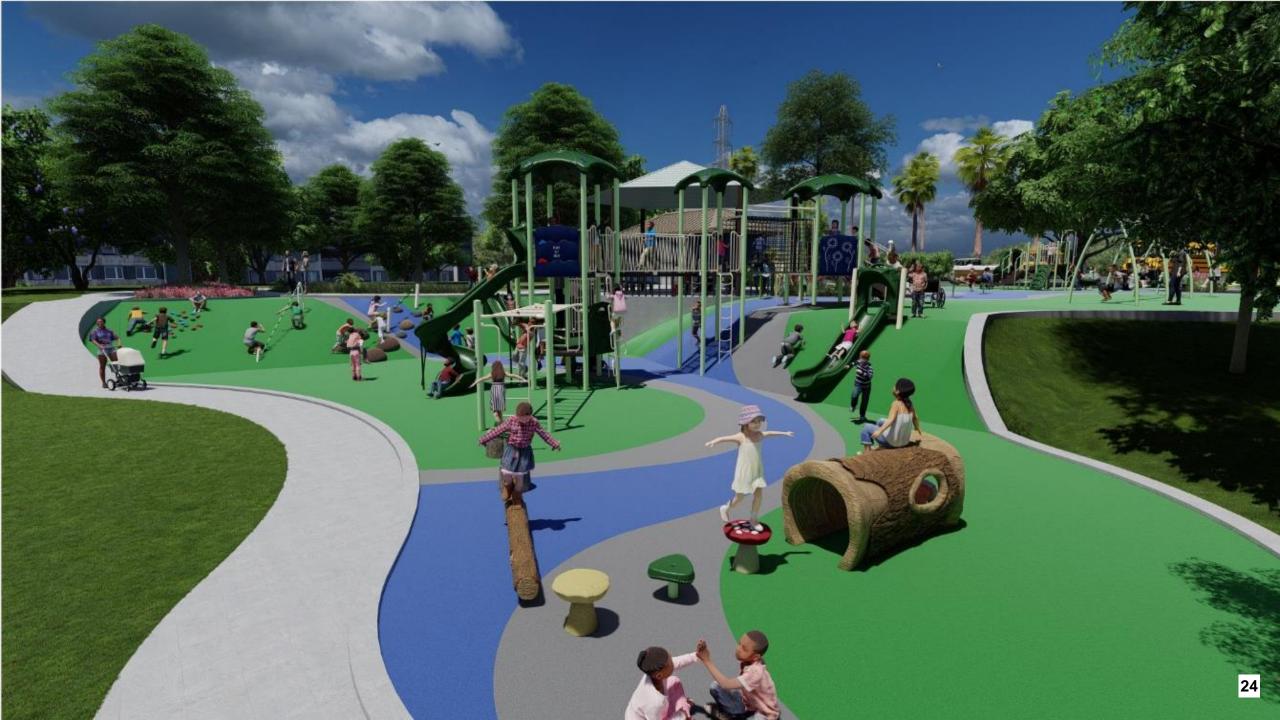

The subcommittee and staff met with GameTime representatives to develop an updated design, included as Attachment 2, that included the following revisions from the original design options:

- There is an added climber on the hill near the 6-12-year-old play area, making a total of three.
- The monkey bars coming off of the 6-12-year-old play structure is longer.
- The top deck of the 6-12-year-old structure is now 9-feet high with a lower platform sitting 3-feet from the ground below. There is a rung ladder between the two platforms providing more climbing options within the structure itself and to enhance flow throughout structure.
- The roofs throughout the structures are now plastic, providing cost savings to support additional or enhanced elements.

This final design includes an updated color scheme that is reflective of the Commission's desire to maintain natural colors throughout the playground including tones of tan, green, brown and blue. The subcommittee reviewed multiple color options and was thoughtful in its final recommendation to provide a playful and inviting color scheme.

#### <u>ATTACHMENTS</u>

- 1. Conceptual Plan
- 2. Proposed Final Design
- 3. Cost Estimate for the Proposed Final Design

Dominguez Park Playground Redesign Improvements FEATURE LEGEND Realigned Decomposed Granite Trail/Vehicular Access Drive Low Fencing and Pilasters around new Tot Lot New Upper Tot Lot PLayground with Rubberized Surfacing Picnic Table/Trash Receptacle Area **Existing Coral Trees** New Shade Structure with Picnic Table Seating Below Staircase Access to Lower Nature Play Area Optional Nature PLaystructure on Slope with Netplay, Logs and Rocks Bench Seating Area 10 Rubberized Slope Play Area with Slides, Rings and Spheres 11 Optional Staircase Access 12 Relocated Fencing and Access Gates 13 Circular Benches Set Under Existing Coral Trees 14 ADA Accessible Pathway to Lower Garden (Less than 5%) 15 New ADA Accessible Path from Street Right of Way 16 Turfgrass Area - Repair where Damaged 17 Reuse of Existing Boulders for Minor Grading Retaining 18 Log Bench Seating set in Mulch 19 Flowering Accent Tree 20 Evergreen Canopy Shade Tree SCALE: 1" = 10' More to Seas