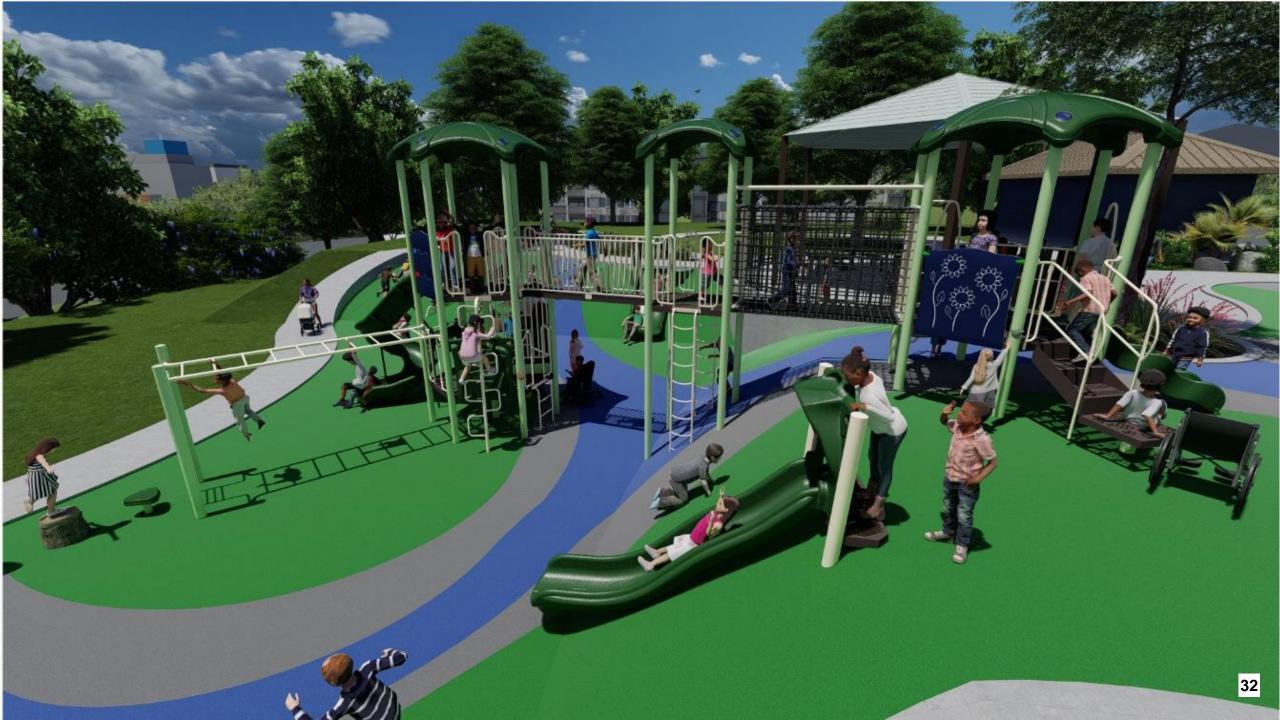

The subcommittee and staff met with GameTime representatives to develop an updated design, included as Attachment 2, that included the following revisions from the original design options:

- There is an added climber on the hill near the 6-12-year-old play area, making a total of three.
- The monkey bars coming off of the 6-12-year-old play structure is longer.
- The top deck of the 6-12-year-old structure is now 9-feet high with a lower platform sitting 3-feet from the ground below. There is a rung ladder between the two platforms providing more climbing options within the structure itself and to enhance flow throughout structure.
- The roofs throughout the structures are now plastic, providing cost savings to support additional or enhanced elements.

This final design includes an updated color scheme that is reflective of the Commission's desire to maintain natural colors throughout the playground including tones of tan, green, brown and blue. The subcommittee reviewed multiple color options and was thoughtful in its final recommendation to provide a playful and inviting color scheme.