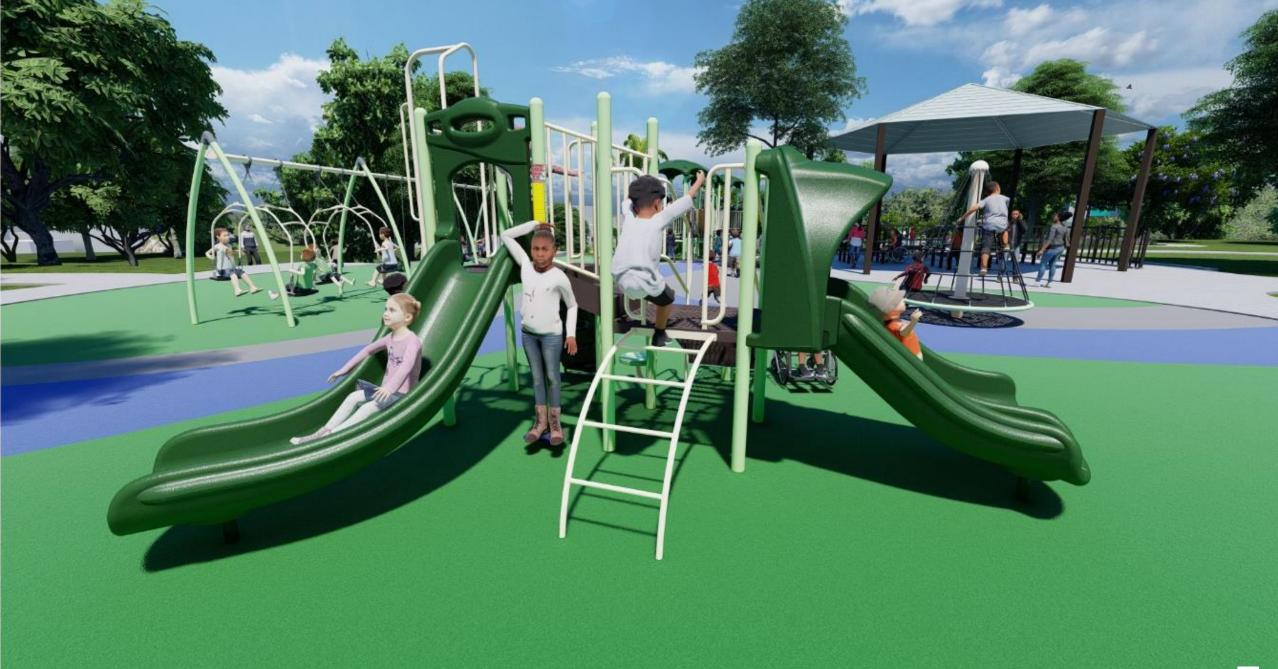

The subcommittee and staff met with GameTime representatives to develop an updated design, included as Attachment 2, that included the following revisions from the original design options:

- There is an added climber on the hill near the 6-12-year-old play area, making a total of three.
- The monkey bars coming off of the 6-12-year-old play structure is longer.
- The top deck of the 6-12-year-old structure is now 9-feet high with a lower platform sitting 3-feet from the ground below. There is a rung ladder between the two platforms providing more climbing options within the structure itself and to enhance flow throughout structure.
- The roofs throughout the structures are now plastic, providing cost savings to support additional or enhanced elements.

This final design includes an updated color scheme that is reflective of the Commission's desire to maintain natural colors throughout the playground including tones of tan, green, brown and blue. The subcommittee reviewed multiple color options and was thoughtful in its final recommendation to provide a playful and inviting color scheme.