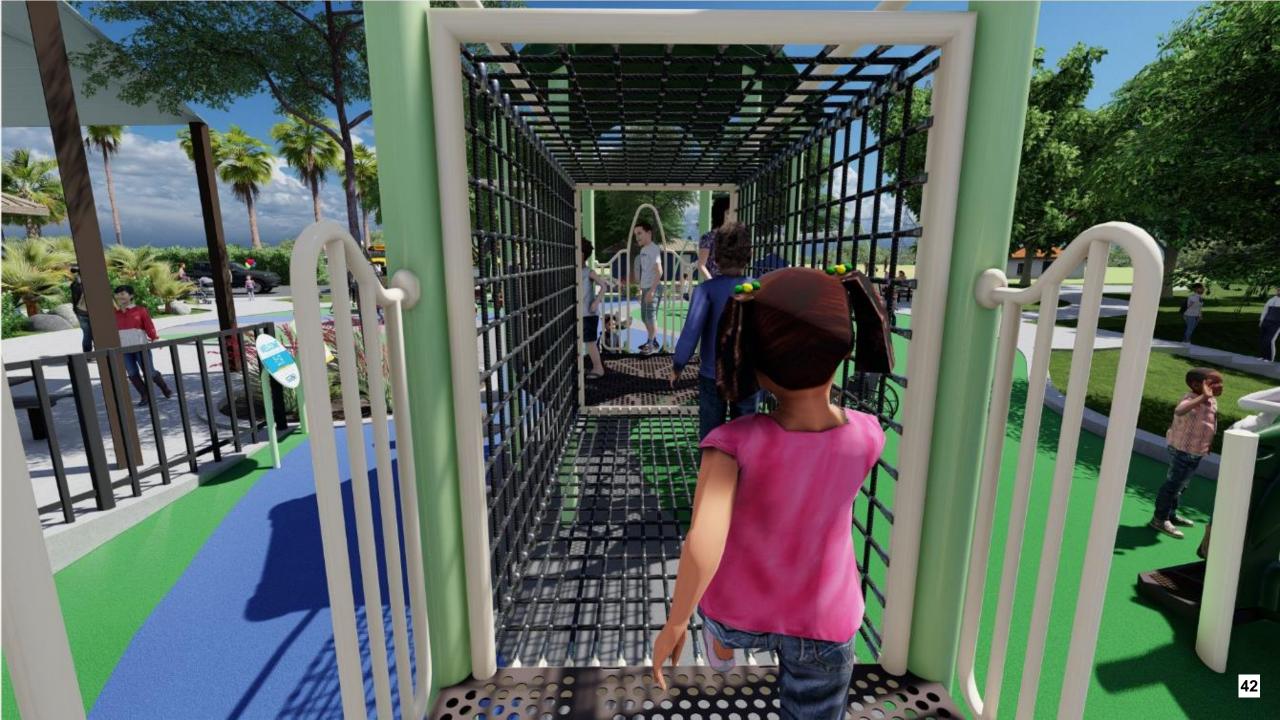

The subcommittee and staff met with GameTime representatives to develop an updated design, included as Attachment 2, that included the following revisions from the original design options:

- There is an added climber on the hill near the 6-12-year-old play area, making a total of three.
- The monkey bars coming off of the 6-12-year-old play structure is longer.
- The top deck of the 6-12-year-old structure is now 9-feet high with a lower platform sitting 3-feet from the ground below. There is a rung ladder between the two platforms providing more climbing options within the structure itself and to enhance flow throughout structure.
- The roofs throughout the structures are now plastic, providing cost savings to support additional or enhanced elements.

| Quantity | Part # | Description                                       | Unit Price  | Amount      |
|----------|--------|---------------------------------------------------|-------------|-------------|
| 1        | 5178   | GameTime - Welcome Sign (2-5)                     | \$713.00    | \$713.00    |
| 1        | 5179   | GameTime - Welcome Sign (5-12)                    | \$713.00    | \$713.00    |
| 1        | 14927  | GameTime - NDS Play On Sign Package               |             |             |
| 7        | 80001  | GameTime - 49"Tri Punched Steel Deck              | \$1,034.00  | \$7,238.00  |
| 1        | 80687  | GameTime - Handhold/Kick Plate Pkg                | \$578.00    | \$578.00    |
| 1        | 81478  | GameTime - Horiz Ladder Link 147"                 | \$1,351.00  | \$1,351.00  |
| 1        | 81666  | GameTime - Fun Seat                               | \$441.00    | \$441.00    |
| 1        | 90032  | GameTime - 3' Transfer Platform W/Guardrail       | \$3,642.00  | \$3,642.00  |
| 1        | 90188  | GameTime - Calabazo Panel                         | \$1,014.00  | \$1,014.00  |
| 1        | 90216  | GameTime - Rung Enclosure W/Barrier, Above Dk     | \$837.00    | \$837.00    |
| 2        | 90268  | GameTime - 10' Upright, Alum                      | \$610.00    | \$1,220.00  |
| 5        | 90272  | GameTime - 14' Upright, Alum                      | \$829.00    | \$4,145.00  |
| 2        | 90273  | GameTime - 15' Upright, Alum                      | \$882.00    | \$1,764.00  |
| 1        | 90295  | GameTime - 3'-6"/4' Wavy Tree Climber             | \$807.00    | \$807.00    |
| 1        | 90323  | GameTime - 2'-6"/3' Rung Ladder                   | \$465.00    | \$465.00    |
| 1        | 90391  | GameTime - 3'-0" Overhead Climber Access Ladder   | \$573.00    | \$573.00    |
| 1        | 90401  | GameTime - Std Funnel Bridge,2 Dk Span Barrier    | \$5,713.00  | \$5,713.00  |
| 1        | 90545  | GameTime - 4' Wave Climber                        | \$983.00    | \$983.00    |
| 1        | 90546  | GameTime - Climber Archway W/D-Ring & Barrier     | \$881.00    | \$881.00    |
| 1        | 90631  | GameTime - Bubble Panel (Above)                   | \$1,401.00  | \$1,401.00  |
| 1        | 90644  | GameTime - Net Tunnel                             | \$41,561.00 | \$41,561.00 |
| 1        | 90667  | GameTime - Spiral Step Climber (3'-0" & 3'-6")    | \$1,281.00  | \$1,281.00  |
| 1        | 91024  | GameTime - Drivers Panel Above Deck               | \$1,118.00  | \$1,118.00  |
| 1        | 91139  | GameTime - Entryway - Barrier                     | \$886.00    | \$886.00    |
| 1        | 91146  | GameTime - Entryway - Guardrail                   | \$643.00    | \$643.00    |
| 2        | 91208  | GameTime - Climber Entryway - Guardrail           | \$670.00    | \$1,340.00  |
| 3        | 91209  | GameTime - Climber Entryway - Barrier             | \$825.00    | \$2,475.00  |
| 1        | 91340  | GameTime - Timbers Enclosure W/ Thunderring (Abov | \$1,824.00  | \$1,824.00  |