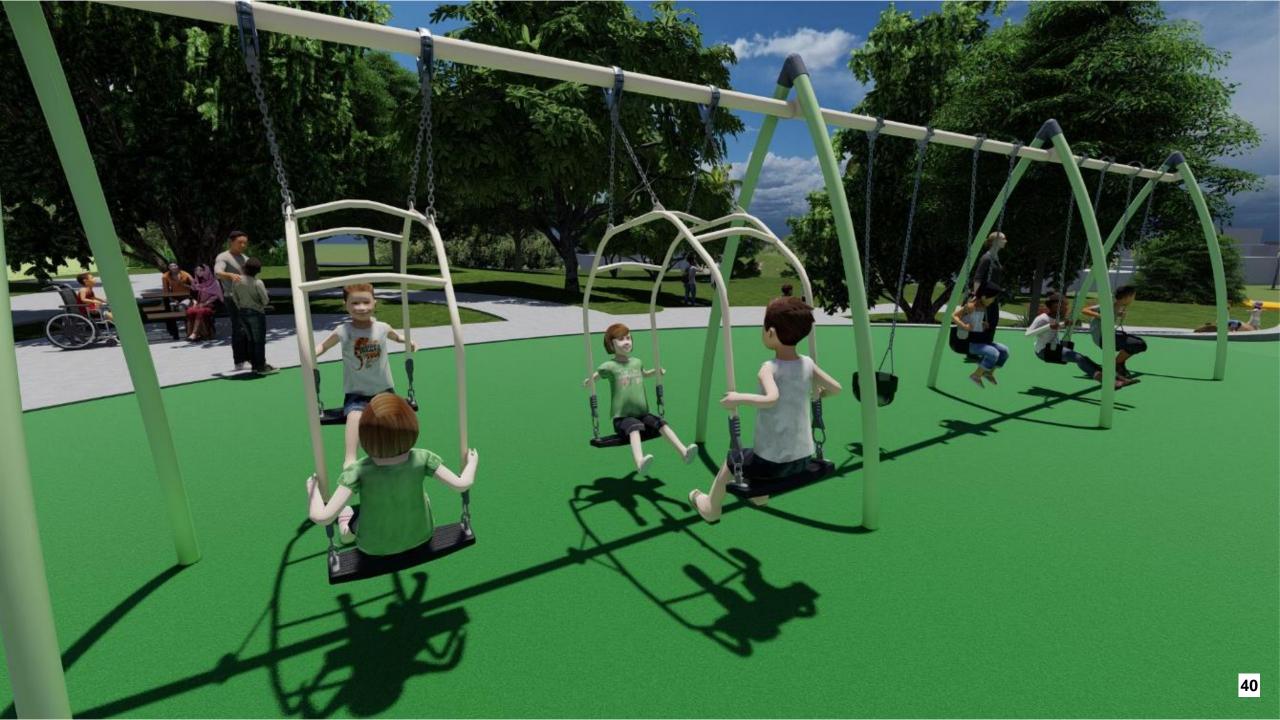

The subcommittee and staff met with GameTime representatives to develop an updated design, included as Attachment 2, that included the following revisions from the original design options:

- There is an added climber on the hill near the 6-12-year-old play area, making a total of three.
- The monkey bars coming off of the 6-12-year-old play structure is longer.
- The top deck of the 6-12-year-old structure is now 9-feet high with a lower platform sitting 3-feet from the ground below. There is a rung ladder between the two platforms providing more climbing options within the structure itself and to enhance flow throughout structure.
- The roofs throughout the structures are now plastic, providing cost savings to support additional or enhanced elements.

This final design includes an updated color scheme that is reflective of the Commission's desire to maintain natural colors throughout the playground including tones of tan, green, brown and blue. The subcommittee reviewed multiple color options and was thoughtful in its final recommendation to provide a playful and inviting color scheme.