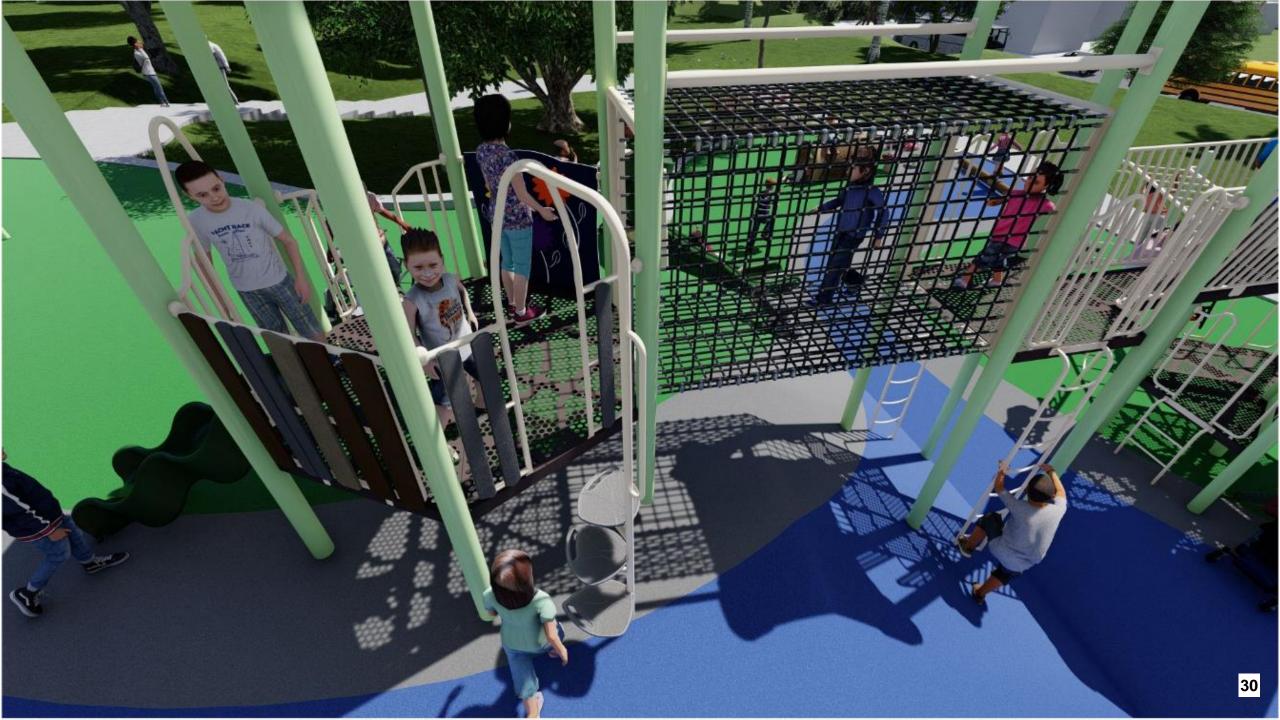

The subcommittee and staff met with GameTime representatives to develop an updated design, included as Attachment 2, that included the following revisions from the original design options:

- There is an added climber on the hill near the 6-12-year-old play area, making a total of three.
- The monkey bars coming off of the 6-12-year-old play structure is longer.
- The top deck of the 6-12-year-old structure is now 9-feet high with a lower platform sitting 3-feet from the ground below. There is a rung ladder between the two platforms providing more climbing options within the structure itself and to enhance flow throughout structure.
- The roofs throughout the structures are now plastic, providing cost savings to support additional or enhanced elements.

This final design includes an updated color scheme that is reflective of the Commission's desire to maintain natural colors throughout the playground including tones of tan, green, brown and blue. The subcommittee reviewed multiple color options and was thoughtful in its final recommendation to provide a playful and inviting color scheme.