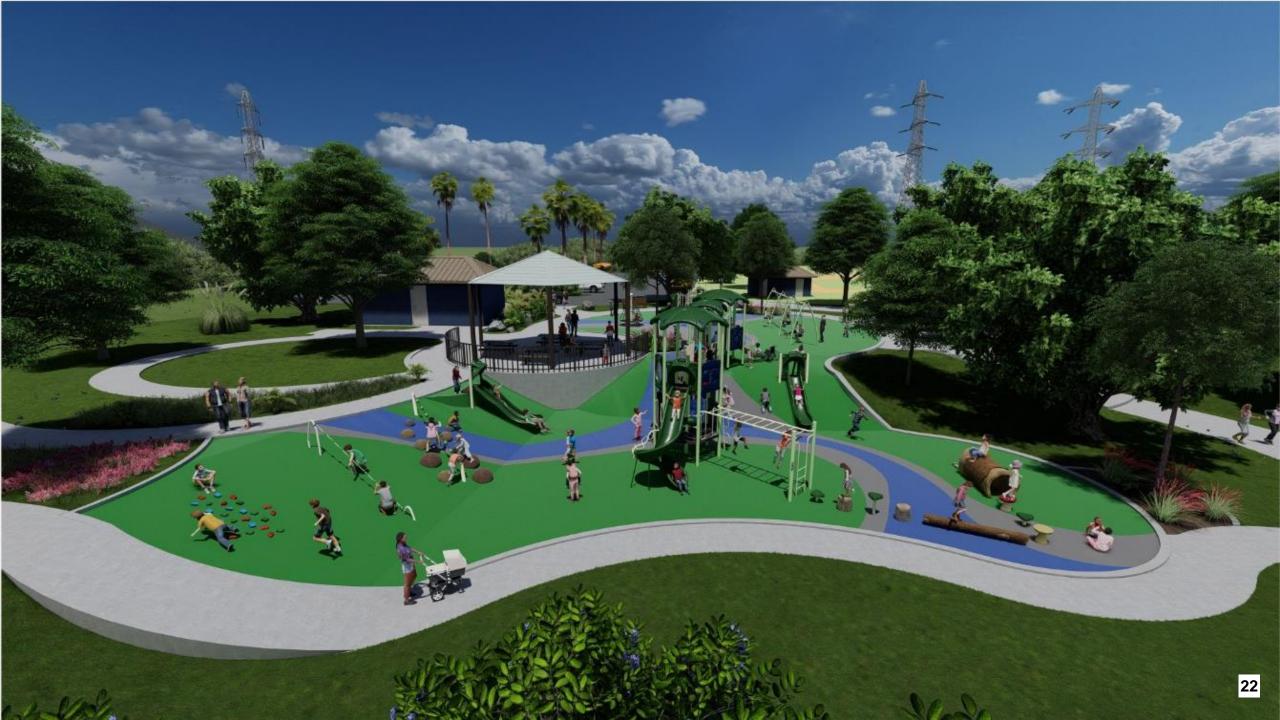

The subcommittee and staff met with GameTime representatives to develop an updated design, included as Attachment 2, that included the following revisions from the original design options:

- There is an added climber on the hill near the 6-12-year-old play area, making a total of three.
- The monkey bars coming off of the 6-12-year-old play structure is longer.
- The top deck of the 6-12-year-old structure is now 9-feet high with a lower platform sitting 3-feet from the ground below. There is a rung ladder between the two platforms providing more climbing options within the structure itself and to enhance flow throughout structure.
- The roofs throughout the structures are now plastic, providing cost savings to support additional or enhanced elements.

This final design includes an updated color scheme that is reflective of the Commission's desire to maintain natural colors throughout the playground including tones of tan, green, brown and blue. The subcommittee reviewed multiple color options and was thoughtful in its final recommendation to provide a playful and inviting color scheme.

#### <u>ATTACHMENTS</u>

- 1. Conceptual Plan
- 2. Proposed Final Design
- 3. Cost Estimate for the Proposed Final Design

Dominguez Park Playground Redesign Improvements FEATURE LEGEND Realigned Decomposed Granite Trail/Vehicular Access Drive Low Fencing and Pilasters around new Tot Lot New Upper Tot Lot PLayground with Rubberized Surfacing Picnic Table/Trash Receptacle Area **Existing Coral Trees** New Shade Structure with Picnic Table Seating Below Staircase Access to Lower Nature Play Area Optional Nature PLaystructure on Slope with Netplay, Logs and Rocks Bench Seating Area 10 Rubberized Slope Play Area with Slides, Rings and Spheres 11 Optional Staircase Access 12 Relocated Fencing and Access Gates 13 Circular Benches Set Under Existing Coral Trees 14 ADA Accessible Pathway to Lower Garden (Less than 5%) 15 New ADA Accessible Path from Street Right of Way 16 Turfgrass Area - Repair where Damaged 17 Reuse of Existing Boulders for Minor Grading Retaining 18 Log Bench Seating set in Mulch 19 Flowering Accent Tree 20 Evergreen Canopy Shade Tree SCALE: 1" = 10' More to Seas