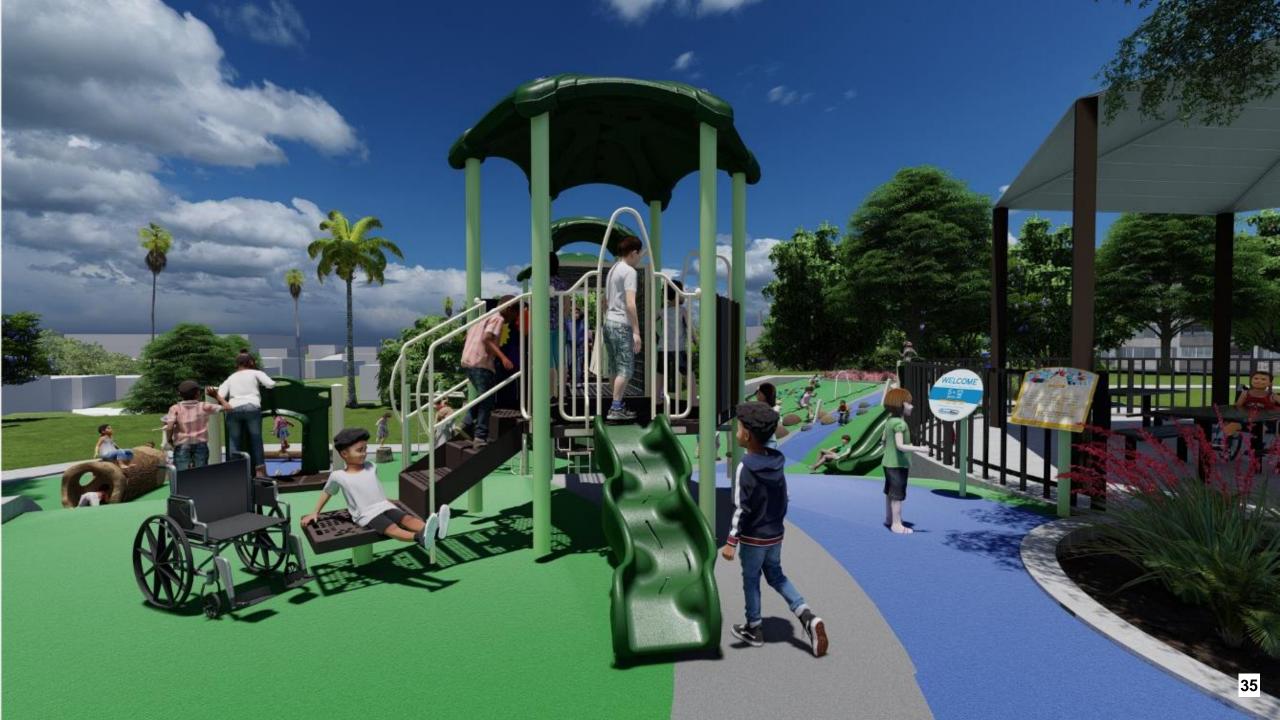

The subcommittee and staff met with GameTime representatives to develop an updated design, included as Attachment 2, that included the following revisions from the original design options:

- There is an added climber on the hill near the 6-12-year-old play area, making a total of three.
- The monkey bars coming off of the 6-12-year-old play structure is longer.
- The top deck of the 6-12-year-old structure is now 9-feet high with a lower platform sitting 3-feet from the ground below. There is a rung ladder between the two platforms providing more climbing options within the structure itself and to enhance flow throughout structure.
- The roofs throughout the structures are now plastic, providing cost savings to support additional or enhanced elements.

This final design includes an updated color scheme that is reflective of the Commission's desire to maintain natural colors throughout the playground including tones of tan, green, brown and blue. The subcommittee reviewed multiple color options and was thoughtful in its final recommendation to provide a playful and inviting color scheme.