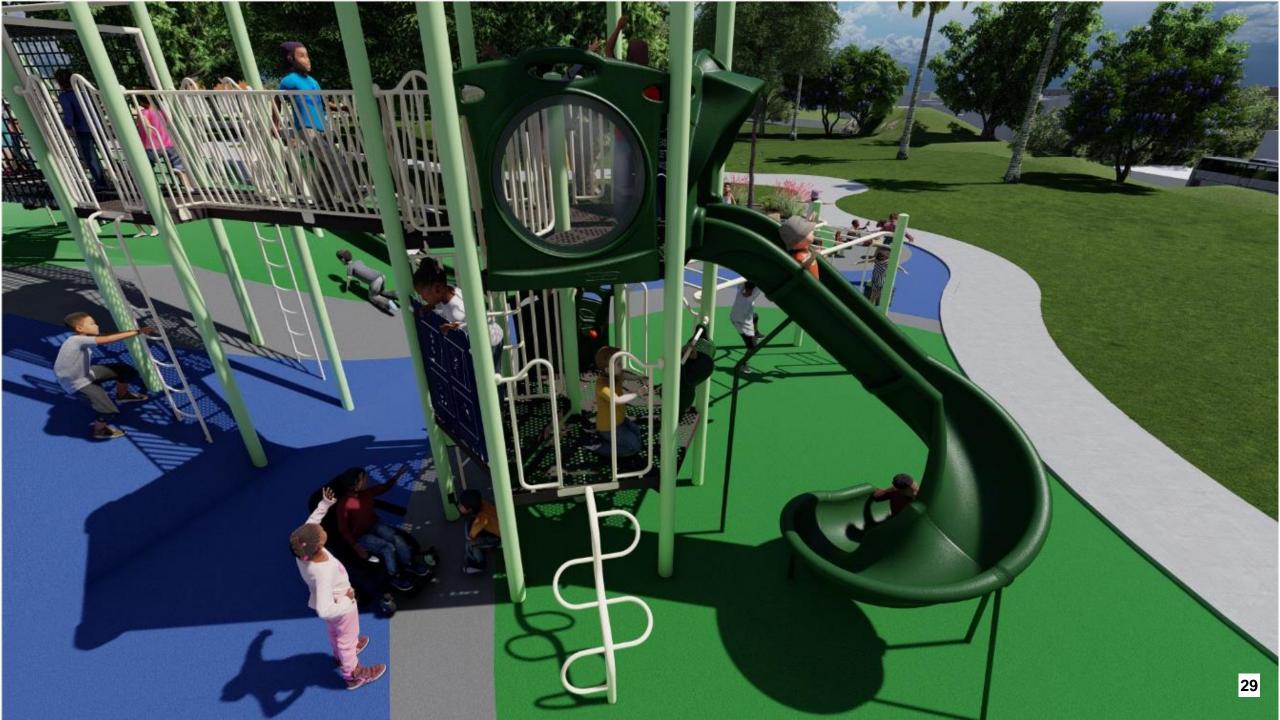

The subcommittee and staff met with GameTime representatives to develop an updated design, included as Attachment 2, that included the following revisions from the original design options:

- There is an added climber on the hill near the 6-12-year-old play area, making a total of three.
- The monkey bars coming off of the 6-12-year-old play structure is longer.
- The top deck of the 6-12-year-old structure is now 9-feet high with a lower platform sitting 3-feet from the ground below. There is a rung ladder between the two platforms providing more climbing options within the structure itself and to enhance flow throughout structure.
- The roofs throughout the structures are now plastic, providing cost savings to support additional or enhanced elements.

This final design includes an updated color scheme that is reflective of the Commission's desire to maintain natural colors throughout the playground including tones of tan, green, brown and blue. The subcommittee reviewed multiple color options and was thoughtful in its final recommendation to provide a playful and inviting color scheme.