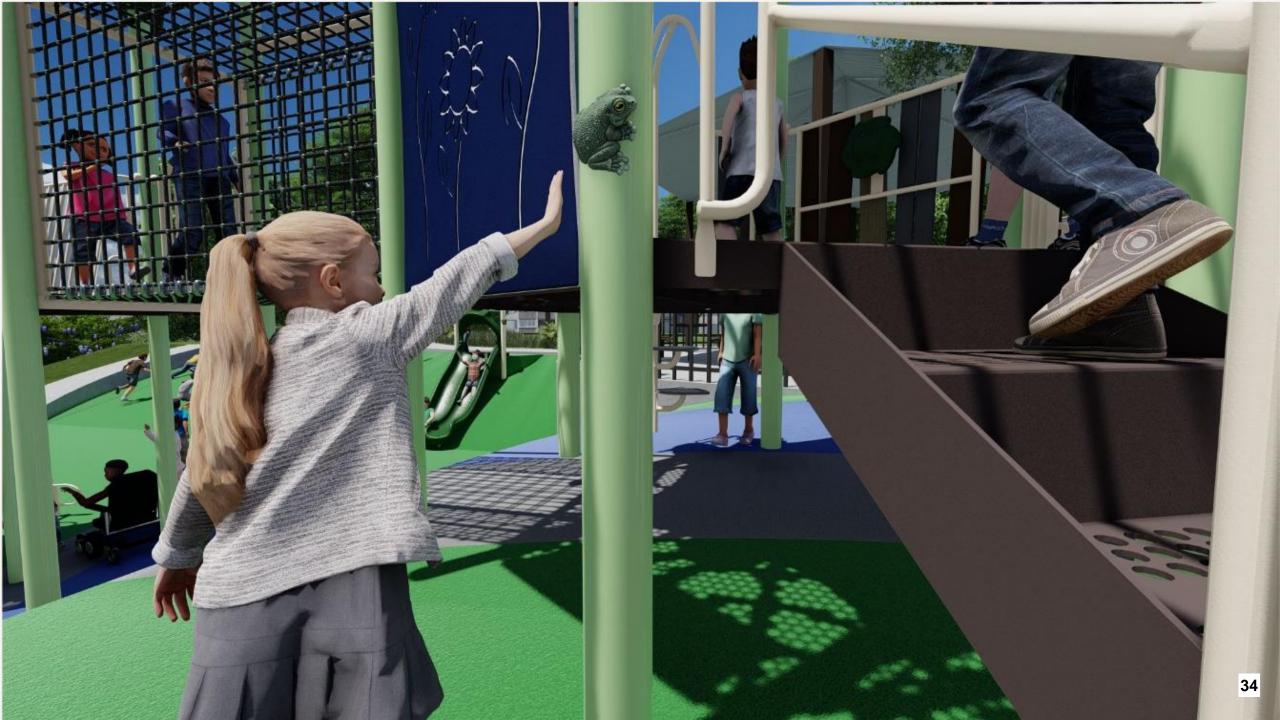

The subcommittee and staff met with GameTime representatives to develop an updated design, included as Attachment 2, that included the following revisions from the original design options:

- There is an added climber on the hill near the 6-12-year-old play area, making a total of three.
- The monkey bars coming off of the 6-12-year-old play structure is longer.
- The top deck of the 6-12-year-old structure is now 9-feet high with a lower platform sitting 3-feet from the ground below. There is a rung ladder between the two platforms providing more climbing options within the structure itself and to enhance flow throughout structure.
- The roofs throughout the structures are now plastic, providing cost savings to support additional or enhanced elements.

This final design includes an updated color scheme that is reflective of the Commission's desire to maintain natural colors throughout the playground including tones of tan, green, brown and blue. The subcommittee reviewed multiple color options and was thoughtful in its final recommendation to provide a playful and inviting color scheme.