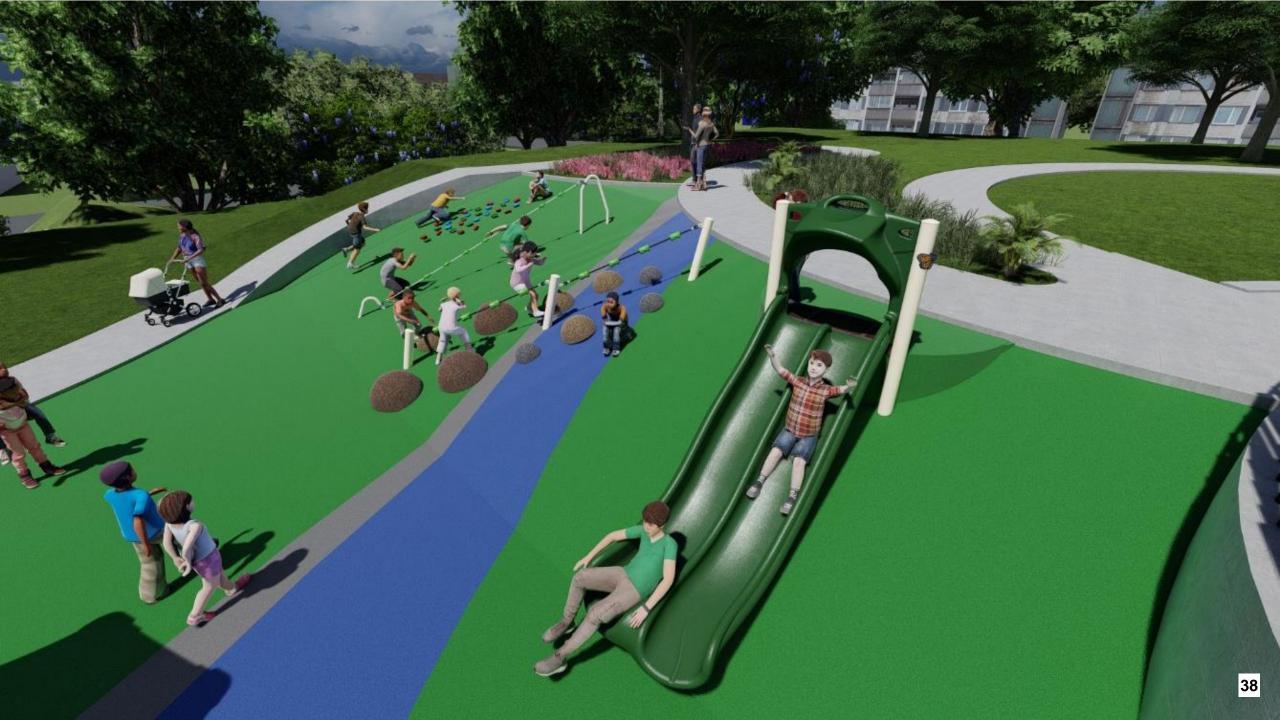

The subcommittee and staff met with GameTime representatives to develop an updated design, included as Attachment 2, that included the following revisions from the original design options:

- There is an added climber on the hill near the 6-12-year-old play area, making a total of three.
- The monkey bars coming off of the 6-12-year-old play structure is longer.
- The top deck of the 6-12-year-old structure is now 9-feet high with a lower platform sitting 3-feet from the ground below. There is a rung ladder between the two platforms providing more climbing options within the structure itself and to enhance flow throughout structure.
- The roofs throughout the structures are now plastic, providing cost savings to support additional or enhanced elements.

This final design includes an updated color scheme that is reflective of the Commission's desire to maintain natural colors throughout the playground including tones of tan, green, brown and blue. The subcommittee reviewed multiple color options and was thoughtful in its final recommendation to provide a playful and inviting color scheme.