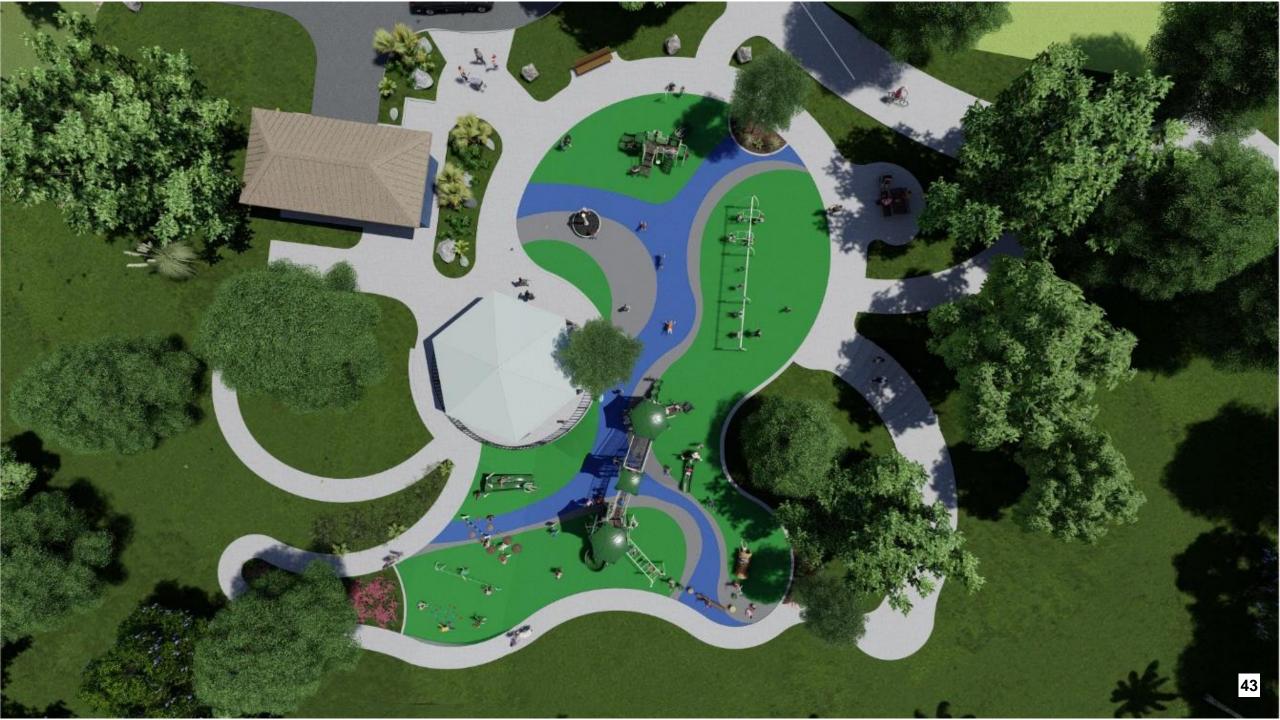

#### **BACKGROUND**

Dominguez Park is a 24-acre park located at 200 Flagler Lane between 190th and Beryl Streets. The park includes play and picnic areas; a dog park; Heritage Court that includes the Historical Museum and the living history Morrell House; and two little league baseball fields. The City Council has approved funding in the Capital Improvement Program for replacement of the playground equipment and enhancements to the play area including pathways and landscaping. The existing playground, located at the south west corner of the park, has reached the end of its useful life and needs to be replaced to ensure the community's safe use of this popular recreation amenity.

Beginning in May, 2018, the City commenced extensive community outreach to determine the preferred elements to include in a replacement playground. This outreach included discussions held at a series of commission meetings and the participation of a landscape architect to develop a Conceptual Plan, included as Attachment 1. The Conceptual Plan was presented to the commission and approved in October 2020.

#### <u>ATTACHMENTS</u>

- 1. Conceptual Plan
- 2. Proposed Final Design
- 3. Cost Estimate for the Proposed Final Design

Dominguez Park Playground Redesign Improvements FEATURE LEGEND Realigned Decomposed Granite Trail/Vehicular Access Drive Low Fencing and Pilasters around new Tot Lot New Upper Tot Lot PLayground with Rubberized Surfacing Picnic Table/Trash Receptacle Area **Existing Coral Trees** New Shade Structure with Picnic Table Seating Below Staircase Access to Lower Nature Play Area Optional Nature PLaystructure on Slope with Netplay, Logs and Rocks Bench Seating Area 10 Rubberized Slope Play Area with Slides, Rings and Spheres 11 Optional Staircase Access 12 Relocated Fencing and Access Gates 13 Circular Benches Set Under Existing Coral Trees 14 ADA Accessible Pathway to Lower Garden (Less than 5%) 15 New ADA Accessible Path from Street Right of Way 16 Turfgrass Area - Repair where Damaged 17 Reuse of Existing Boulders for Minor Grading Retaining 18 Log Bench Seating set in Mulch 19 Flowering Accent Tree 20 Evergreen Canopy Shade Tree SCALE: 1" = 10' More to Seas