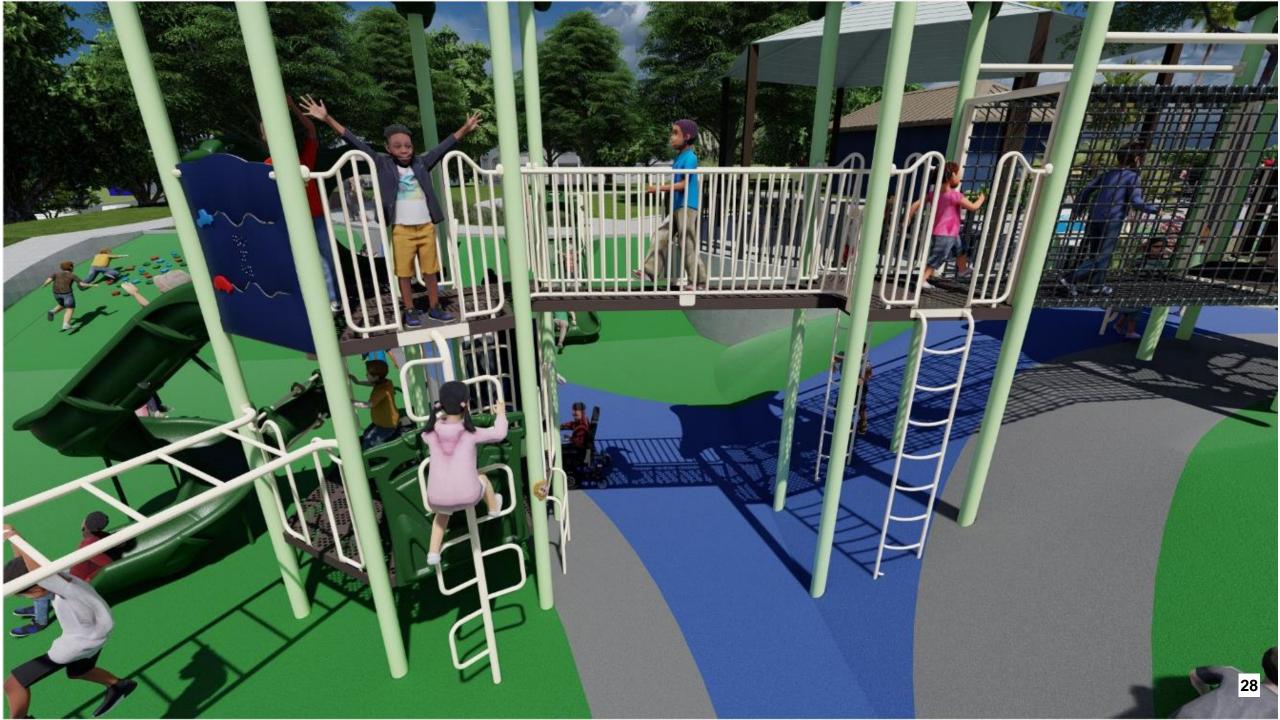

The subcommittee and staff met with GameTime representatives to develop an updated design, included as Attachment 2, that included the following revisions from the original design options:

- There is an added climber on the hill near the 6-12-year-old play area, making a total of three.
- The monkey bars coming off of the 6-12-year-old play structure is longer.
- The top deck of the 6-12-year-old structure is now 9-feet high with a lower platform sitting 3-feet from the ground below. There is a rung ladder between the two platforms providing more climbing options within the structure itself and to enhance flow throughout structure.
- The roofs throughout the structures are now plastic, providing cost savings to support additional or enhanced elements.

This final design includes an updated color scheme that is reflective of the Commission's desire to maintain natural colors throughout the playground including tones of tan, green, brown and blue. The subcommittee reviewed multiple color options and was thoughtful in its final recommendation to provide a playful and inviting color scheme.