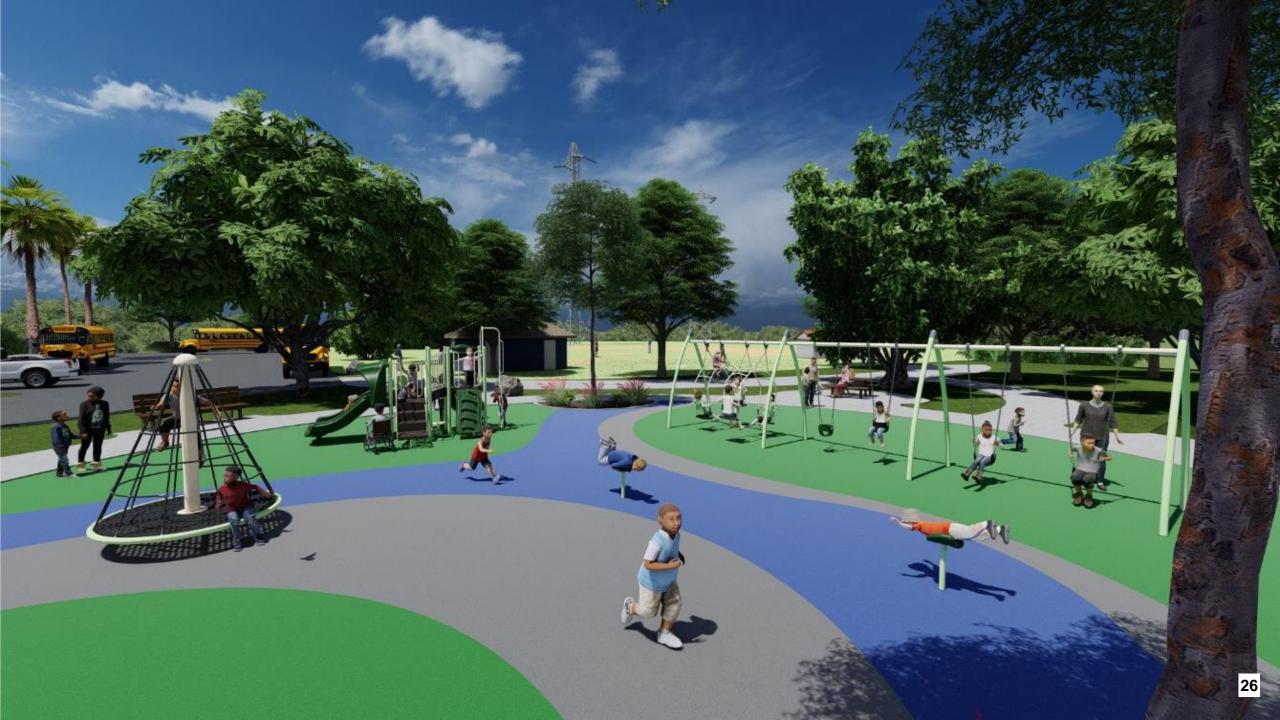

#### **BACKGROUND**

Dominguez Park is a 24-acre park located at 200 Flagler Lane between 190th and Beryl Streets. The park includes play and picnic areas; a dog park; Heritage Court that includes the Historical Museum and the living history Morrell House; and two little league baseball fields. The City Council has approved funding in the Capital Improvement Program for replacement of the playground equipment and enhancements to the play area including pathways and landscaping. The existing playground, located at the south west corner of the park, has reached the end of its useful life and needs to be replaced to ensure the community's safe use of this popular recreation amenity.

Beginning in May, 2018, the City commenced extensive community outreach to determine the preferred elements to include in a replacement playground. This outreach included discussions held at a series of commission meetings and the participation of a landscape architect to develop a Conceptual Plan, included as Attachment 1. The Conceptual Plan was presented to the commission and approved in October 2020.

The subcommittee and staff met with GameTime representatives to develop an updated design, included as Attachment 2, that included the following revisions from the original design options:

- There is an added climber on the hill near the 6-12-year-old play area, making a total of three.
- The monkey bars coming off of the 6-12-year-old play structure is longer.
- The top deck of the 6-12-year-old structure is now 9-feet high with a lower platform sitting 3-feet from the ground below. There is a rung ladder between the two platforms providing more climbing options within the structure itself and to enhance flow throughout structure.
- The roofs throughout the structures are now plastic, providing cost savings to support additional or enhanced elements.

This final design includes an updated color scheme that is reflective of the Commission's desire to maintain natural colors throughout the playground including tones of tan, green, brown and blue. The subcommittee reviewed multiple color options and was thoughtful in its final recommendation to provide a playful and inviting color scheme.