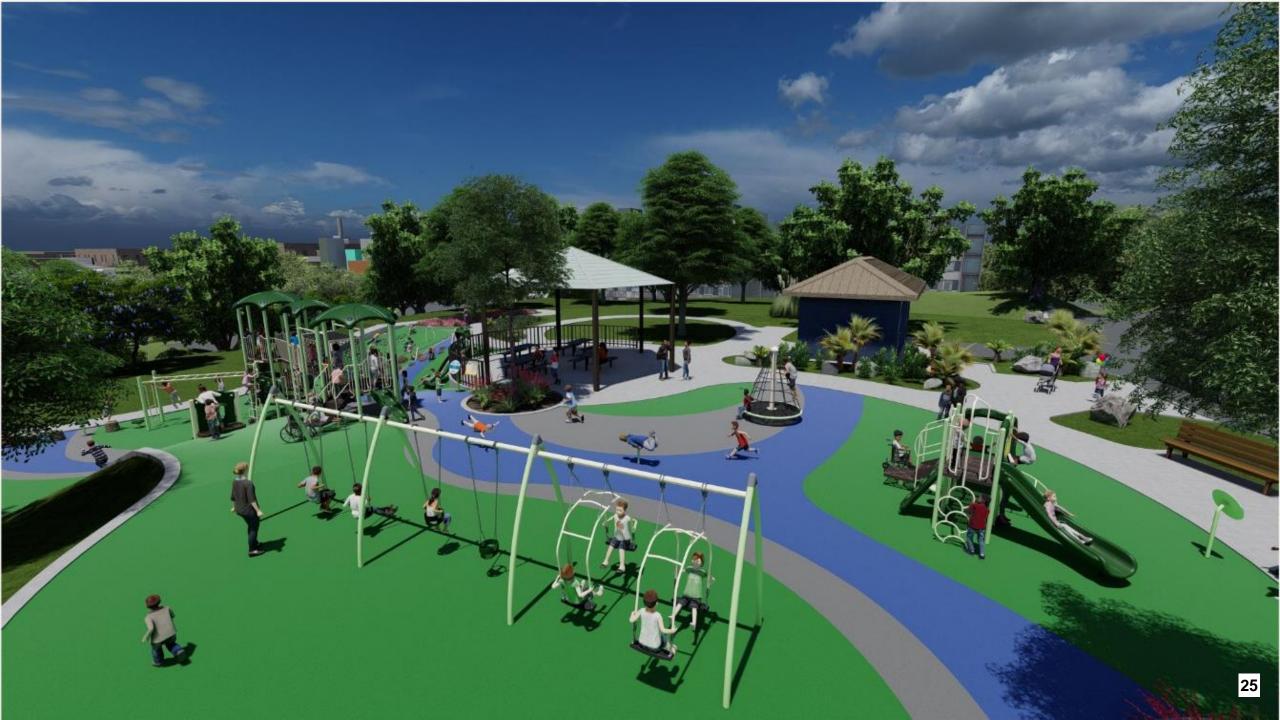

The subcommittee and staff met with GameTime representatives to develop an updated design, included as Attachment 2, that included the following revisions from the original design options:

- There is an added climber on the hill near the 6-12-year-old play area, making a total of three.
- The monkey bars coming off of the 6-12-year-old play structure is longer.
- The top deck of the 6-12-year-old structure is now 9-feet high with a lower platform sitting 3-feet from the ground below. There is a rung ladder between the two platforms providing more climbing options within the structure itself and to enhance flow throughout structure.
- The roofs throughout the structures are now plastic, providing cost savings to support additional or enhanced elements.

This final design includes an updated color scheme that is reflective of the Commission's desire to maintain natural colors throughout the playground including tones of tan, green, brown and blue. The subcommittee reviewed multiple color options and was thoughtful in its final recommendation to provide a playful and inviting color scheme.

#### <u>ATTACHMENTS</u>

- 1. Conceptual Plan
- 2. Proposed Final Design
- 3. Cost Estimate for the Proposed Final Design

Dominguez Park Playground Redesign Improvements FEATURE LEGEND Realigned Decomposed Granite Trail/Vehicular Access Drive Low Fencing and Pilasters around new Tot Lot New Upper Tot Lot PLayground with Rubberized Surfacing Picnic Table/Trash Receptacle Area **Existing Coral Trees** New Shade Structure with Picnic Table Seating Below Staircase Access to Lower Nature Play Area Optional Nature PLaystructure on Slope with Netplay, Logs and Rocks Bench Seating Area 10 Rubberized Slope Play Area with Slides, Rings and Spheres 11 Optional Staircase Access 12 Relocated Fencing and Access Gates 13 Circular Benches Set Under Existing Coral Trees 14 ADA Accessible Pathway to Lower Garden (Less than 5%) 15 New ADA Accessible Path from Street Right of Way 16 Turfgrass Area - Repair where Damaged 17 Reuse of Existing Boulders for Minor Grading Retaining 18 Log Bench Seating set in Mulch 19 Flowering Accent Tree 20 Evergreen Canopy Shade Tree SCALE: 1" = 10' More to Seas