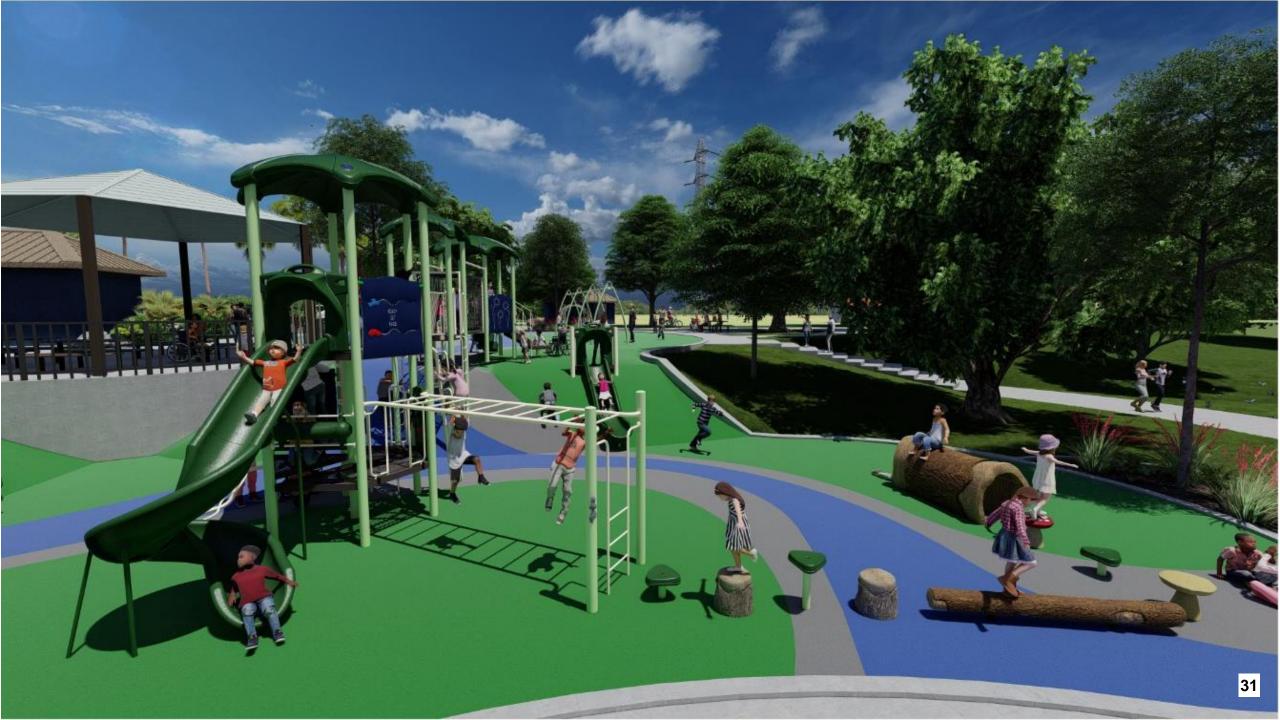

The subcommittee and staff met with GameTime representatives to develop an updated design, included as Attachment 2, that included the following revisions from the original design options:

- There is an added climber on the hill near the 6-12-year-old play area, making a total of three.
- The monkey bars coming off of the 6-12-year-old play structure is longer.
- The top deck of the 6-12-year-old structure is now 9-feet high with a lower platform sitting 3-feet from the ground below. There is a rung ladder between the two platforms providing more climbing options within the structure itself and to enhance flow throughout structure.
- The roofs throughout the structures are now plastic, providing cost savings to support additional or enhanced elements.

This final design includes an updated color scheme that is reflective of the Commission's desire to maintain natural colors throughout the playground including tones of tan, green, brown and blue. The subcommittee reviewed multiple color options and was thoughtful in its final recommendation to provide a playful and inviting color scheme.