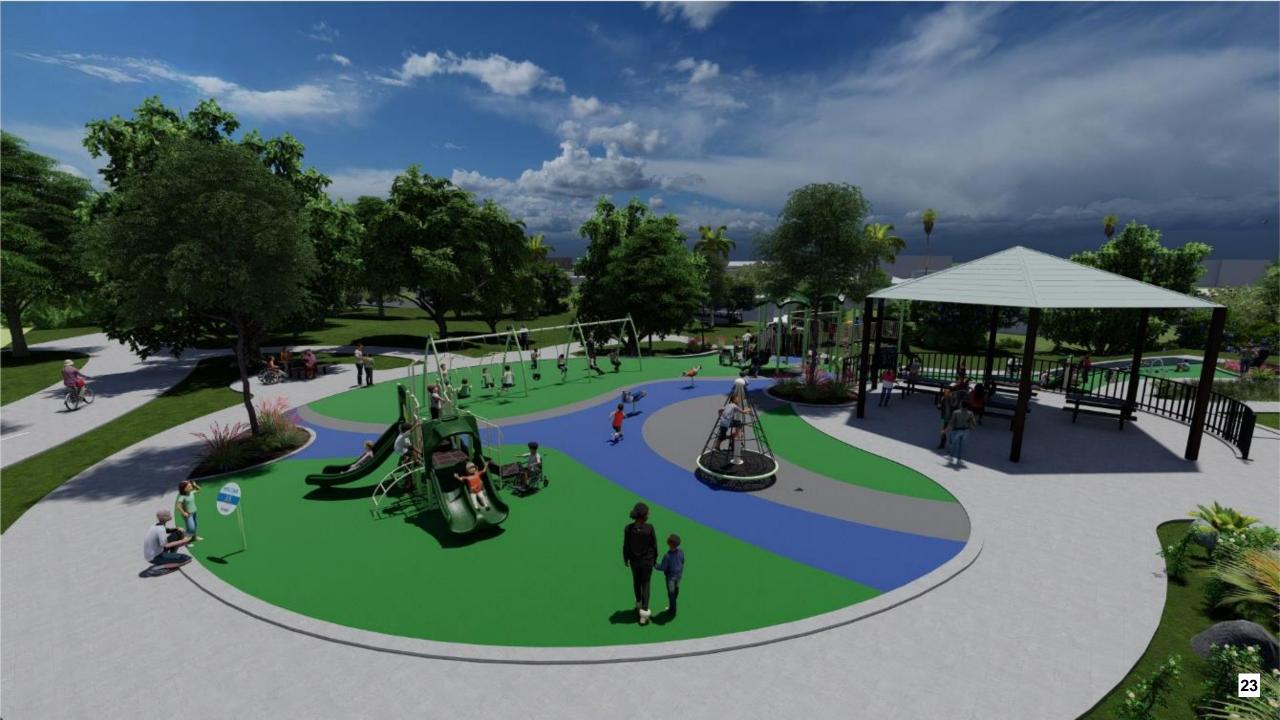

The subcommittee and staff met with GameTime representatives to develop an updated design, included as Attachment 2, that included the following revisions from the original design options:

- There is an added climber on the hill near the 6-12-year-old play area, making a total of three.
- The monkey bars coming off of the 6-12-year-old play structure is longer.
- The top deck of the 6-12-year-old structure is now 9-feet high with a lower platform sitting 3-feet from the ground below. There is a rung ladder between the two platforms providing more climbing options within the structure itself and to enhance flow throughout structure.
- The roofs throughout the structures are now plastic, providing cost savings to support additional or enhanced elements.

This final design includes an updated color scheme that is reflective of the Commission's desire to maintain natural colors throughout the playground including tones of tan, green, brown and blue. The subcommittee reviewed multiple color options and was thoughtful in its final recommendation to provide a playful and inviting color scheme.

#### <u>ATTACHMENTS</u>

- 1. Conceptual Plan
- 2. Proposed Final Design
- 3. Cost Estimate for the Proposed Final Design

Dominguez Park Playground Redesign Improvements FEATURE LEGEND Realigned Decomposed Granite Trail/Vehicular Access Drive Low Fencing and Pilasters around new Tot Lot New Upper Tot Lot PLayground with Rubberized Surfacing Picnic Table/Trash Receptacle Area **Existing Coral Trees** New Shade Structure with Picnic Table Seating Below Staircase Access to Lower Nature Play Area Optional Nature PLaystructure on Slope with Netplay, Logs and Rocks Bench Seating Area 10 Rubberized Slope Play Area with Slides, Rings and Spheres 11 Optional Staircase Access 12 Relocated Fencing and Access Gates 13 Circular Benches Set Under Existing Coral Trees 14 ADA Accessible Pathway to Lower Garden (Less than 5%) 15 New ADA Accessible Path from Street Right of Way 16 Turfgrass Area - Repair where Damaged 17 Reuse of Existing Boulders for Minor Grading Retaining 18 Log Bench Seating set in Mulch 19 Flowering Accent Tree 20 Evergreen Canopy Shade Tree SCALE: 1" = 10' More to Seas